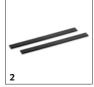

# ACCESSORIES FOR WV 1 PLUS 1.633-203.0

|                                          |    | Order no.   | Description                                                                                                                                                               |    |
|------------------------------------------|----|-------------|---------------------------------------------------------------------------------------------------------------------------------------------------------------------------|----|
| BATTERY POWERED WINDOW CLEANER           |    | 0.44.110.   |                                                                                                                                                                           | ۲  |
| Power supply                             |    |             |                                                                                                                                                                           | _  |
| WV & KV battery charger                  | 1  | 2.633-107.0 | The battery charger for Kärcher Window Vacs and the cordless wiper.                                                                                                       |    |
| Squeegee blades                          |    | <b>'</b>    |                                                                                                                                                                           | ĺ  |
| WV 1 squeegee blades (250 mm)            | 2  | 2.633-128.0 | For replacing the squeegee blades of WV 1 Window Vacs. For streak-free cleanliness on all smooth surfaces – without leaving drips.                                        |    |
| Spray bottle                             |    |             |                                                                                                                                                                           | Ī  |
| Spray bottle set                         | 3  | 2.633-114.0 | Spray bottle kit for Kärcher window vac consisting of spray bottle, wiper attachment, microfibre wiping cloth and 20 ml window cleaning concentrate.                      |    |
| spray bottle set Extra                   | 4  | 2.633-129.0 | The new Extra spray bottle set, including microfibre wiping cloth with Velcro fastening, wide and narrow wipers, rough dirt scraper and 20 ml window cleaner concentrate. |    |
| Hip bags                                 |    | •           |                                                                                                                                                                           | Ī  |
| Hip bag                                  | 5  | 2.633-006.0 | Practical hip bag for holding the battery powered window vac, the spray bottle and the KV 4.                                                                              |    |
| Wiping cloths                            |    |             |                                                                                                                                                                           | Ī  |
| WV indoor microfibre wiping cloths       | 6  | 2.633-130.0 | The microfibre wiping cloth with hook-and-loop fastener fastening for optimal dirt removal with the spray bottle of the WV on all smooth surfaces.                        |    |
| WV outdoor microfibre wiping cloths      | 7  | 2.633-131.0 | Ideal for external windows: the outdoor microfibre wiping cloth with hook-and-loop fastening and lots of abrasive fibres. Incl. scraper for stubborn dirt.                |    |
| Extensions                               |    | <u>'</u>    |                                                                                                                                                                           | Ī  |
| Extension kit                            | 8  | 2.633-144.0 | With the telescopic extension kit for the Window Vac and the vibrating cordless wiper, you can even clean high windows. Extendible from 0.6 to 1.5 metres.                |    |
| GLASS CLEANERS                           |    |             |                                                                                                                                                                           | Ī  |
| Window Cleaning Concentrate RM 503       | 9  | 6.295-840.0 | Window cleaner for streak-free cleaning of all waterproof, smooth surfaces such as glass, windows,                                                                        | ١, |
| RM 503 0,5l window cleaner concentrate * | 10 | 6.296-096.0 | mirrors, shower cabins, etc. Helps rain drain faster and delays resoiling.                                                                                                |    |
| Glass cleaning concentrate RM 500        | 11 | 6.295-773.0 | Perfect for streak-free cleaning of all smooth waterproof surfaces. Removes even stubborn dirt                                                                            |    |
|                                          | 12 | 6.295-770.0 | such as grease, insects and emissions.                                                                                                                                    |    |
| Glass Cleaner RM 500                     | 13 | 6.295-772.0 |                                                                                                                                                                           |    |
| Glass cleaning concentrate RM 500        | 14 | 6.295-795.0 |                                                                                                                                                                           |    |