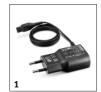

# ACCESSORIES FOR WV 1 PLUS 1.633-203.0

|                                          |    | Order no.   | Description                                                                                                                                                               |    |
|------------------------------------------|----|-------------|---------------------------------------------------------------------------------------------------------------------------------------------------------------------------|----|
| BATTERY POWERED WINDOW CLEANER           |    | 0.44.110.   |                                                                                                                                                                           | ۲  |
| Power supply                             |    |             |                                                                                                                                                                           | _  |
| WV & KV battery charger                  | 1  | 2.633-107.0 | The battery charger for Kärcher Window Vacs and the cordless wiper.                                                                                                       |    |
| Squeegee blades                          |    | <b>'</b>    |                                                                                                                                                                           | ĺ  |
| WV 1 squeegee blades (250 mm)            | 2  | 2.633-128.0 | For replacing the squeegee blades of WV 1 Window Vacs. For streak-free cleanliness on all smooth surfaces – without leaving drips.                                        |    |
| Spray bottle                             |    |             |                                                                                                                                                                           | Ī  |
| Spray bottle set                         | 3  | 2.633-114.0 | Spray bottle kit for Kärcher window vac consisting of spray bottle, wiper attachment, microfibre wiping cloth and 20 ml window cleaning concentrate.                      |    |
| spray bottle set Extra                   | 4  | 2.633-129.0 | The new Extra spray bottle set, including microfibre wiping cloth with Velcro fastening, wide and narrow wipers, rough dirt scraper and 20 ml window cleaner concentrate. |    |
| Hip bags                                 |    | •           |                                                                                                                                                                           | Ī  |
| Hip bag                                  | 5  | 2.633-006.0 | Practical hip bag for holding the battery powered window vac, the spray bottle and the KV 4.                                                                              |    |
| Wiping cloths                            |    |             |                                                                                                                                                                           | Ī  |
| WV indoor microfibre wiping cloths       | 6  | 2.633-130.0 | The microfibre wiping cloth with hook-and-loop fastener fastening for optimal dirt removal with the spray bottle of the WV on all smooth surfaces.                        |    |
| WV outdoor microfibre wiping cloths      | 7  | 2.633-131.0 | Ideal for external windows: the outdoor microfibre wiping cloth with hook-and-loop fastening and lots of abrasive fibres. Incl. scraper for stubborn dirt.                |    |
| Extensions                               |    | <u>'</u>    |                                                                                                                                                                           | Ī  |
| Extension kit                            | 8  | 2.633-144.0 | With the telescopic extension kit for the Window Vac and the vibrating cordless wiper, you can even clean high windows. Extendible from 0.6 to 1.5 metres.                |    |
| GLASS CLEANERS                           |    |             |                                                                                                                                                                           | Ī  |
| Window Cleaning Concentrate RM 503       | 9  | 6.295-840.0 | Window cleaner for streak-free cleaning of all waterproof, smooth surfaces such as glass, windows,                                                                        | ١, |
| RM 503 0,5l window cleaner concentrate * | 10 | 6.296-096.0 | mirrors, shower cabins, etc. Helps rain drain faster and delays resoiling.                                                                                                |    |
| Glass cleaning concentrate RM 500        | 11 | 6.295-773.0 | Perfect for streak-free cleaning of all smooth waterproof surfaces. Removes even stubborn dirt                                                                            |    |
|                                          | 12 | 6.295-770.0 | such as grease, insects and emissions.                                                                                                                                    |    |
| Glass Cleaner RM 500                     | 13 | 6.295-772.0 |                                                                                                                                                                           |    |
| Glass cleaning concentrate RM 500        | 14 | 6.295-795.0 |                                                                                                                                                                           |    |