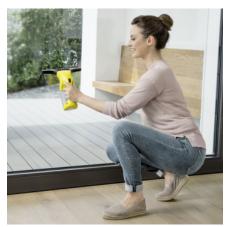

## **WV 1 PLUS**

With the WV 1 Plus Window Vac and the spray bottle with microfibre wiping cloth, you can clean your windows effortlessly and three times faster than before, with streak-free results.

1.633-203.0

#### Compact and handy

- The small, handy device makes cleaning smooth surfaces even easier.
- Even the bottom window edge is easy to reach with the Kärcher Window Vac.