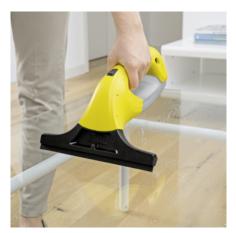

#### Low weight

• Sits comfortably and easily in your hand without making it ache.