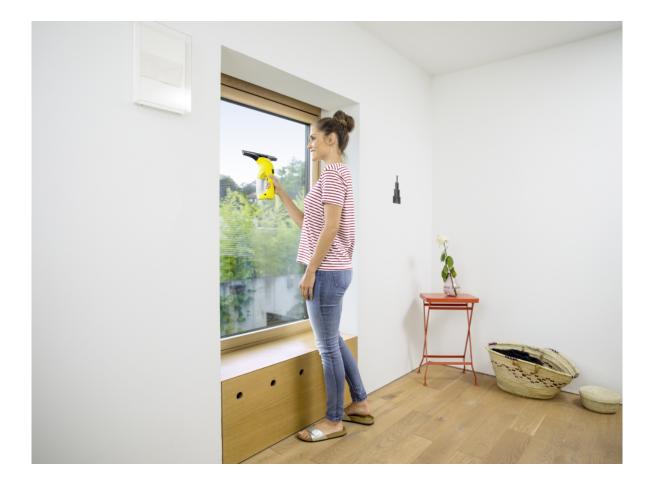

#### Compact and handy

- The small, handy device makes cleaning smooth surfaces even easier.
- Even the bottom window edge is easy to reach with the Kärcher Window Vac.