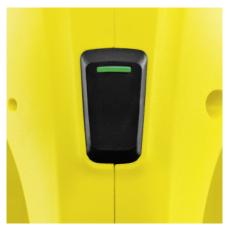

#### LED display in field of view

 Energy management made easy: the LED display integrated in the on/off switch indicates in good time when the battery needs to be recharged.