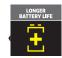

#### LED display in field of view

 Energy management made easy: the LED display integrated in the on/off switch indicates in good time when the battery needs to be recharged.