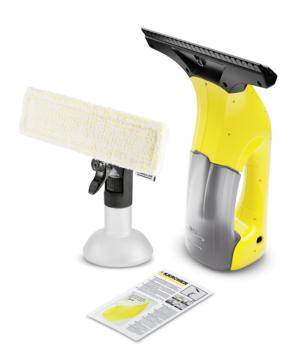

## **WV 1 PLUS**

With the WV 1 Plus Window Vac and the spray bottle with microfibre wiping cloth, you can clean your windows effortlessly and three times faster than before, with streak-free results.

1.633-203.0

- Incl. spray bottle with microfibre wiping cloth and 20 ml window cleaner concentrate
   LED light display on the device

| EAN code 4054278646398  Working width of suction nozzle mm 250  Dirty water container capacity ml 100  Battery run time min 25 |
|--------------------------------------------------------------------------------------------------------------------------------|
| Dirty water container capacity ml 100  Battery run time min 25                                                                 |
| Battery run time min 25                                                                                                        |
|                                                                                                                                |
|                                                                                                                                |
| Battery charge time min 150                                                                                                    |
| Battery type Lithium-ion battery                                                                                               |
| Cleaning performance per battery<br>charge Approx. 70 m² = 23 windows                                                          |
| <b>Supply voltage V / Hz</b> 100 - 240 / 50 - 60                                                                               |
| Weight incl. battery kg 0.5                                                                                                    |
| Weight without accessories kg 0.5                                                                                              |
| Weight incl. packaging kg 1                                                                                                    |
| Dimensions (L × W × H) mm $130 \times 250 \times 275$                                                                          |

| Equipment                                          |   |
|----------------------------------------------------|---|
| Battery charger                                    | • |
| Spray bottle Standard with microfibre wiping cloth |   |
| Window cleaner concentrate                         | - |
| (1 × 20 ml)                                        | - |
| Included in the scope of supply.                   |   |