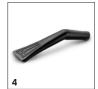

### 1.348-230.0

|                                                                 |                                                                                                                                                                                                                                | Order no.   | Description                                                                                                                                                                                                                                                          |     |
|-----------------------------------------------------------------|--------------------------------------------------------------------------------------------------------------------------------------------------------------------------------------------------------------------------------|-------------|----------------------------------------------------------------------------------------------------------------------------------------------------------------------------------------------------------------------------------------------------------------------|-----|
| VACUUMS                                                         |                                                                                                                                                                                                                                |             |                                                                                                                                                                                                                                                                      | Ť   |
| Filters                                                         |                                                                                                                                                                                                                                |             |                                                                                                                                                                                                                                                                      |     |
| Flat pleated filter KFI 4410                                    | 1                                                                                                                                                                                                                              | 2.863-005.0 | Flat pleated filter for Kärcher Home & Garden wet and dry vacuum cleaners from the MV 4 to MV 6 ranges and WD 4 to WD 6 ranges. The embedding in the designated filter box on the device allows filter exchange without coming into contact with dirt.               |     |
| Fleece filter bags KFI 487                                      | 2                                                                                                                                                                                                                              | 2.863-006.0 | Extremely tear-resistant fleece filter bags with a high dust retention rate. Significantly longer suction intervals compared with paper filter bags. For all Kärcher Home & Garden wet and dry vacuum cleaners from the MV 4 to MV 6 ranges and WD 4 to WD 6 ranges. |     |
| Nozzles                                                         |                                                                                                                                                                                                                                |             |                                                                                                                                                                                                                                                                      |     |
| Switchable wet and dry floor nozzle with integrated parking nib | 3                                                                                                                                                                                                                              | 2.863-000.0 | Switchable wet and dry vacuum nozzle for perfect dirt intake. Easy adaptation to wet or dry dirt using foot switch. For all Kärcher Home & Garden wet and dry vacuum cleaners.                                                                                       | •   |
| Car nozzle/suction nozzle for large areas                       | 4                                                                                                                                                                                                                              | 2.863-145.0 | Handy car vacuuming tool for quick and easy cleaning - from the footwell to the boot.                                                                                                                                                                                |     |
| Extra-long crevice nozzle                                       | 5                                                                                                                                                                                                                              | 2.863-306.0 | Completely overhauled extra-long crevice nozzle. Ideal for hard-to-reach places in the car (e.g. gap: and crevices/joints). Suitable for all Kärcher Home & Garden wet and dry vacuum cleaners.                                                                      | s C |
| Car nozzle                                                      | 6                                                                                                                                                                                                                              | 2.863-316.0 | Fast, effortless vacuuming guaranteed: With the car nozzle, you can clean textile surfaces in your car and around the house conveniently and thoroughly.                                                                                                             |     |
| Accessory kits                                                  | <u>'</u>                                                                                                                                                                                                                       |             |                                                                                                                                                                                                                                                                      |     |
| Renovation kit                                                  | 7                                                                                                                                                                                                                              | 2.863-220.0 | The renovation kit can effectively tackle coarse dirt and fine dust. It is suitable for Kärcher Home & Garden multi-purpose vacuum cleaners MV 5 to MV 6, WD 5 to WD 6 and WD 7.000 to WD 7.999.                                                                     | : [ |
| Car interior cleaning kit                                       | 8                                                                                                                                                                                                                              | 2.863-225.0 | Optimised car interior cleaning kit for comprehensive interior car cleaning: From dashboards to car seats, from upholstered surfaces to foot mats, from crevices and gaps to car boots.                                                                              |     |
| Suction brush kit                                               | 79 2.863-221.0 The suction brush kit enables thorough interior car cleaning of dashboards, foot mats, upholstered surfaces, etc., and is suitable for use on all materials. For all Home & Garden wet and dry vacuum cleaners. |             |                                                                                                                                                                                                                                                                      |     |
| Household kit                                                   | 10 2.863-002.0 The household kit contains a switchable dry floor nozzle and an upholstery nozzle. This practical accessory kit is suitable for all Kärcher Home & Garden wet and dry vacuum cleaners.                          |             |                                                                                                                                                                                                                                                                      |     |
| Vacuum kit for power tools                                      | 11                                                                                                                                                                                                                             | 2.863-112.0 | Flexible suction hose (1 m) including adapter for connection to the exhaust air vent of power tools (e.g. jigsaws, grinders, drills, planes, etc.), for dirt-free DIY.                                                                                               |     |
| Car interior cleaning kit                                       | 12                                                                                                                                                                                                                             | 2.863-304.0 | From the footwell and the seats to the car boot: the special accessory kit for Kärcher Home & Garden wet and dry vacuum cleaners ensures uninterrupted interior car cleaning.                                                                                        |     |
| Special applications                                            |                                                                                                                                                                                                                                |             |                                                                                                                                                                                                                                                                      |     |
| Ash filter/coarse dirt filter Basic                             | 13                                                                                                                                                                                                                             | 2.863-139.0 | Coarse dirt/ash filter for cleaning fireplaces, tiled stoves, barbecues, sauna ovens, etc., as well as removing coarse dirt.                                                                                                                                         |     |
| Ash filter/coarse dirt filter Premium                           | 14                                                                                                                                                                                                                             | 2.863-161.0 | Premium coarse dirt/ash filter with fine filter suitable for cleaning fireplaces, tiled stoves, barbecues, sauna ovens, etc., as well as removing coarse dirt.                                                                                                       | Е   |