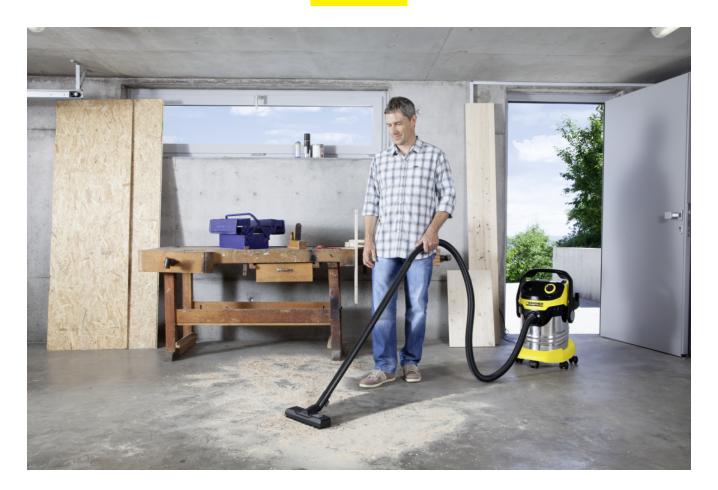

### Optimally developed: Floor nozzle and suction hose

- For the best cleaning results whether dry, wet, fine or coarse dirt.
- For maximum vacuuming convenience and flexibility.

#### Removable handle

- Different nozzles can be directly attached to the suction hose.
- For easy vacuuming even in confined spaces.