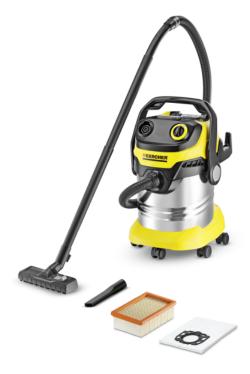

### **WD 5 PREMIUM**

The WD 5 Premium is an extremely powerful and efficient multi-purpose vacuum cleaner with a 25-litre stainless steel container, a flat pleated filter in a removable filter box, filter cleaning etc.

#### 1.348-230.0

- Removable filter box with flat pleated filter
- Filter cleaning at the push of a button
- Optimally developed accessories for perfect cleaning results

| Technical data             |           |                     |
|----------------------------|-----------|---------------------|
| EAN code                   |           | 4039784916531       |
| Actual suction power*      | Air watts | 240                 |
| Energy use                 | W         | 1100                |
| Container capacity         | I         | 25                  |
| Container material         |           | Stainless steel     |
| Power cable                | m         | 5                   |
| Standard accessory ID      | mm        | 35                  |
| Supply voltage             | V / Hz    | 220 - 240 / 50 - 60 |
| Weight without accessories | kg        | 8.7                 |
| Weight incl. packaging     | kg        | 11.2                |
| Dimensions (L × W × H)     | mm        | 418 × 382 × 652     |

| Equipment                                      |                      |                                                          |
|------------------------------------------------|----------------------|----------------------------------------------------------|
| Suction hose                                   | m                    | 2.2                                                      |
| Removable handle with electrostatic protection |                      |                                                          |
| Suction tubes                                  | piece(s) ×<br>m / mm | 2 × 0.5 / 35 / Plastic                                   |
| Wet and dry floor nozzle                       |                      | switchable floor nozzle with 2 rubber and 2 brush strips |
| Crevice nozzle                                 |                      | •                                                        |
| Fleece filter bag                              | piece(s)             | 1                                                        |
| Flat pleated filter                            |                      | in removable filter box                                  |
| Filter cleaning function                       |                      | -                                                        |
| Rotary switch (on/off)                         |                      |                                                          |
| Blower function                                |                      | •                                                        |
| Storage space for small parts                  |                      |                                                          |
| Convenient 3-in-1 carrying handle              |                      | •                                                        |
| Cable hook                                     |                      |                                                          |
| Parking position                               |                      |                                                          |
| Accessory storage on the device                |                      |                                                          |
| Sturdy bumper                                  |                      |                                                          |
| _                                              |                      |                                                          |