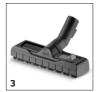

### 1.348-230.0

|                                                                 |                                                                                                                                                                                                                                | Order no.   | Description                                                                                                                                                                                                                                                          |     |
|-----------------------------------------------------------------|--------------------------------------------------------------------------------------------------------------------------------------------------------------------------------------------------------------------------------|-------------|----------------------------------------------------------------------------------------------------------------------------------------------------------------------------------------------------------------------------------------------------------------------|-----|
| VACUUMS                                                         |                                                                                                                                                                                                                                |             |                                                                                                                                                                                                                                                                      | Ť   |
| Filters                                                         |                                                                                                                                                                                                                                |             |                                                                                                                                                                                                                                                                      |     |
| Flat pleated filter KFI 4410                                    | 1                                                                                                                                                                                                                              | 2.863-005.0 | Flat pleated filter for Kärcher Home & Garden wet and dry vacuum cleaners from the MV 4 to MV 6 ranges and WD 4 to WD 6 ranges. The embedding in the designated filter box on the device allows filter exchange without coming into contact with dirt.               |     |
| Fleece filter bags KFI 487                                      | 2                                                                                                                                                                                                                              | 2.863-006.0 | Extremely tear-resistant fleece filter bags with a high dust retention rate. Significantly longer suction intervals compared with paper filter bags. For all Kärcher Home & Garden wet and dry vacuum cleaners from the MV 4 to MV 6 ranges and WD 4 to WD 6 ranges. |     |
| Nozzles                                                         |                                                                                                                                                                                                                                |             |                                                                                                                                                                                                                                                                      |     |
| Switchable wet and dry floor nozzle with integrated parking nib | 3                                                                                                                                                                                                                              | 2.863-000.0 | Switchable wet and dry vacuum nozzle for perfect dirt intake. Easy adaptation to wet or dry dirt using foot switch. For all Kärcher Home & Garden wet and dry vacuum cleaners.                                                                                       | •   |
| Car nozzle/suction nozzle for large areas                       | 4                                                                                                                                                                                                                              | 2.863-145.0 | Handy car vacuuming tool for quick and easy cleaning - from the footwell to the boot.                                                                                                                                                                                |     |
| Extra-long crevice nozzle                                       | 5                                                                                                                                                                                                                              | 2.863-306.0 | Completely overhauled extra-long crevice nozzle. Ideal for hard-to-reach places in the car (e.g. gap: and crevices/joints). Suitable for all Kärcher Home & Garden wet and dry vacuum cleaners.                                                                      | s C |
| Car nozzle                                                      | 6                                                                                                                                                                                                                              | 2.863-316.0 | Fast, effortless vacuuming guaranteed: With the car nozzle, you can clean textile surfaces in your car and around the house conveniently and thoroughly.                                                                                                             |     |
| Accessory kits                                                  | <u>'</u>                                                                                                                                                                                                                       |             |                                                                                                                                                                                                                                                                      |     |
| Renovation kit                                                  | 7                                                                                                                                                                                                                              | 2.863-220.0 | The renovation kit can effectively tackle coarse dirt and fine dust. It is suitable for Kärcher Home & Garden multi-purpose vacuum cleaners MV 5 to MV 6, WD 5 to WD 6 and WD 7.000 to WD 7.999.                                                                     | : [ |
| Car interior cleaning kit                                       | 8                                                                                                                                                                                                                              | 2.863-225.0 | Optimised car interior cleaning kit for comprehensive interior car cleaning: From dashboards to car seats, from upholstered surfaces to foot mats, from crevices and gaps to car boots.                                                                              |     |
| Suction brush kit                                               | 79 2.863-221.0 The suction brush kit enables thorough interior car cleaning of dashboards, foot mats, upholstered surfaces, etc., and is suitable for use on all materials. For all Home & Garden wet and dry vacuum cleaners. |             |                                                                                                                                                                                                                                                                      |     |
| Household kit                                                   | 10 2.863-002.0 The household kit contains a switchable dry floor nozzle and an upholstery nozzle. This practical accessory kit is suitable for all Kärcher Home & Garden wet and dry vacuum cleaners.                          |             |                                                                                                                                                                                                                                                                      |     |
| Vacuum kit for power tools                                      | 11                                                                                                                                                                                                                             | 2.863-112.0 | Flexible suction hose (1 m) including adapter for connection to the exhaust air vent of power tools (e.g. jigsaws, grinders, drills, planes, etc.), for dirt-free DIY.                                                                                               |     |
| Car interior cleaning kit                                       | 12                                                                                                                                                                                                                             | 2.863-304.0 | From the footwell and the seats to the car boot: the special accessory kit for Kärcher Home & Garden wet and dry vacuum cleaners ensures uninterrupted interior car cleaning.                                                                                        |     |
| Special applications                                            |                                                                                                                                                                                                                                |             |                                                                                                                                                                                                                                                                      |     |
| Ash filter/coarse dirt filter Basic                             | 13                                                                                                                                                                                                                             | 2.863-139.0 | Coarse dirt/ash filter for cleaning fireplaces, tiled stoves, barbecues, sauna ovens, etc., as well as removing coarse dirt.                                                                                                                                         |     |
| Ash filter/coarse dirt filter Premium                           | 14                                                                                                                                                                                                                             | 2.863-161.0 | Premium coarse dirt/ash filter with fine filter suitable for cleaning fireplaces, tiled stoves, barbecues, sauna ovens, etc., as well as removing coarse dirt.                                                                                                       | Е   |