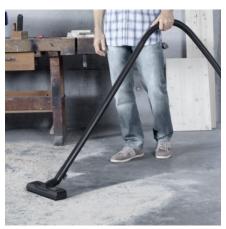

### **WD 5 PREMIUM**

The WD 5 Premium is an extremely powerful and efficient multi-purpose vacuum cleaner with a 25-litre stainless steel container, a flat pleated filter in a removable filter box, filter cleaning etc.

### Optimally developed: Floor nozzle and suction hose

- For the best cleaning results whether dry, wet, fine or coarse dirt.
- For maximum vacuuming convenience and flexibility.