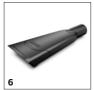

### 1.348-230.0

|                                                                 |                                                                                                                                                                                                                                | Order no.   | Description                                                                                                                                                                                                                                                          |     |
|-----------------------------------------------------------------|--------------------------------------------------------------------------------------------------------------------------------------------------------------------------------------------------------------------------------|-------------|----------------------------------------------------------------------------------------------------------------------------------------------------------------------------------------------------------------------------------------------------------------------|-----|
| VACUUMS                                                         |                                                                                                                                                                                                                                |             |                                                                                                                                                                                                                                                                      | Ť   |
| Filters                                                         |                                                                                                                                                                                                                                |             |                                                                                                                                                                                                                                                                      |     |
| Flat pleated filter KFI 4410                                    | 1                                                                                                                                                                                                                              | 2.863-005.0 | Flat pleated filter for Kärcher Home & Garden wet and dry vacuum cleaners from the MV 4 to MV 6 ranges and WD 4 to WD 6 ranges. The embedding in the designated filter box on the device allows filter exchange without coming into contact with dirt.               |     |
| Fleece filter bags KFI 487                                      | 2                                                                                                                                                                                                                              | 2.863-006.0 | Extremely tear-resistant fleece filter bags with a high dust retention rate. Significantly longer suction intervals compared with paper filter bags. For all Kärcher Home & Garden wet and dry vacuum cleaners from the MV 4 to MV 6 ranges and WD 4 to WD 6 ranges. |     |
| Nozzles                                                         |                                                                                                                                                                                                                                |             |                                                                                                                                                                                                                                                                      |     |
| Switchable wet and dry floor nozzle with integrated parking nib | 3                                                                                                                                                                                                                              | 2.863-000.0 | Switchable wet and dry vacuum nozzle for perfect dirt intake. Easy adaptation to wet or dry dirt using foot switch. For all Kärcher Home & Garden wet and dry vacuum cleaners.                                                                                       | •   |
| Car nozzle/suction nozzle for large areas                       | 4                                                                                                                                                                                                                              | 2.863-145.0 | Handy car vacuuming tool for quick and easy cleaning - from the footwell to the boot.                                                                                                                                                                                |     |
| Extra-long crevice nozzle                                       | 5                                                                                                                                                                                                                              | 2.863-306.0 | Completely overhauled extra-long crevice nozzle. Ideal for hard-to-reach places in the car (e.g. gap: and crevices/joints). Suitable for all Kärcher Home & Garden wet and dry vacuum cleaners.                                                                      | s C |
| Car nozzle                                                      | 6                                                                                                                                                                                                                              | 2.863-316.0 | Fast, effortless vacuuming guaranteed: With the car nozzle, you can clean textile surfaces in your car and around the house conveniently and thoroughly.                                                                                                             |     |
| Accessory kits                                                  | <u>'</u>                                                                                                                                                                                                                       |             |                                                                                                                                                                                                                                                                      |     |
| Renovation kit                                                  | 7                                                                                                                                                                                                                              | 2.863-220.0 | The renovation kit can effectively tackle coarse dirt and fine dust. It is suitable for Kärcher Home & Garden multi-purpose vacuum cleaners MV 5 to MV 6, WD 5 to WD 6 and WD 7.000 to WD 7.999.                                                                     | : [ |
| Car interior cleaning kit                                       | 8                                                                                                                                                                                                                              | 2.863-225.0 | Optimised car interior cleaning kit for comprehensive interior car cleaning: From dashboards to car seats, from upholstered surfaces to foot mats, from crevices and gaps to car boots.                                                                              |     |
| Suction brush kit                                               | 79 2.863-221.0 The suction brush kit enables thorough interior car cleaning of dashboards, foot mats, upholstered surfaces, etc., and is suitable for use on all materials. For all Home & Garden wet and dry vacuum cleaners. |             |                                                                                                                                                                                                                                                                      |     |
| Household kit                                                   | 10 2.863-002.0 The household kit contains a switchable dry floor nozzle and an upholstery nozzle. This practical accessory kit is suitable for all Kärcher Home & Garden wet and dry vacuum cleaners.                          |             |                                                                                                                                                                                                                                                                      |     |
| Vacuum kit for power tools                                      | 11                                                                                                                                                                                                                             | 2.863-112.0 | Flexible suction hose (1 m) including adapter for connection to the exhaust air vent of power tools (e.g. jigsaws, grinders, drills, planes, etc.), for dirt-free DIY.                                                                                               |     |
| Car interior cleaning kit                                       | 12                                                                                                                                                                                                                             | 2.863-304.0 | From the footwell and the seats to the car boot: the special accessory kit for Kärcher Home & Garden wet and dry vacuum cleaners ensures uninterrupted interior car cleaning.                                                                                        |     |
| Special applications                                            |                                                                                                                                                                                                                                |             |                                                                                                                                                                                                                                                                      |     |
| Ash filter/coarse dirt filter Basic                             | 13                                                                                                                                                                                                                             | 2.863-139.0 | Coarse dirt/ash filter for cleaning fireplaces, tiled stoves, barbecues, sauna ovens, etc., as well as removing coarse dirt.                                                                                                                                         |     |
| Ash filter/coarse dirt filter Premium                           | 14                                                                                                                                                                                                                             | 2.863-161.0 | Premium coarse dirt/ash filter with fine filter suitable for cleaning fireplaces, tiled stoves, barbecues, sauna ovens, etc., as well as removing coarse dirt.                                                                                                       | Е   |