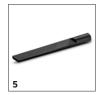

### 1.348-230.0

|                                                                 |                                                                                                                                                                                                                                | Order no.   | Description                                                                                                                                                                                                                                                          |     |
|-----------------------------------------------------------------|--------------------------------------------------------------------------------------------------------------------------------------------------------------------------------------------------------------------------------|-------------|----------------------------------------------------------------------------------------------------------------------------------------------------------------------------------------------------------------------------------------------------------------------|-----|
| VACUUMS                                                         |                                                                                                                                                                                                                                |             |                                                                                                                                                                                                                                                                      | Ť   |
| Filters                                                         |                                                                                                                                                                                                                                |             |                                                                                                                                                                                                                                                                      |     |
| Flat pleated filter KFI 4410                                    | 1                                                                                                                                                                                                                              | 2.863-005.0 | Flat pleated filter for Kärcher Home & Garden wet and dry vacuum cleaners from the MV 4 to MV 6 ranges and WD 4 to WD 6 ranges. The embedding in the designated filter box on the device allows filter exchange without coming into contact with dirt.               |     |
| Fleece filter bags KFI 487                                      | 2                                                                                                                                                                                                                              | 2.863-006.0 | Extremely tear-resistant fleece filter bags with a high dust retention rate. Significantly longer suction intervals compared with paper filter bags. For all Kärcher Home & Garden wet and dry vacuum cleaners from the MV 4 to MV 6 ranges and WD 4 to WD 6 ranges. |     |
| Nozzles                                                         |                                                                                                                                                                                                                                |             |                                                                                                                                                                                                                                                                      |     |
| Switchable wet and dry floor nozzle with integrated parking nib | 3                                                                                                                                                                                                                              | 2.863-000.0 | Switchable wet and dry vacuum nozzle for perfect dirt intake. Easy adaptation to wet or dry dirt using foot switch. For all Kärcher Home & Garden wet and dry vacuum cleaners.                                                                                       | •   |
| Car nozzle/suction nozzle for large areas                       | 4                                                                                                                                                                                                                              | 2.863-145.0 | Handy car vacuuming tool for quick and easy cleaning - from the footwell to the boot.                                                                                                                                                                                |     |
| Extra-long crevice nozzle                                       | 5                                                                                                                                                                                                                              | 2.863-306.0 | Completely overhauled extra-long crevice nozzle. Ideal for hard-to-reach places in the car (e.g. gap: and crevices/joints). Suitable for all Kärcher Home & Garden wet and dry vacuum cleaners.                                                                      | s C |
| Car nozzle                                                      | 6                                                                                                                                                                                                                              | 2.863-316.0 | Fast, effortless vacuuming guaranteed: With the car nozzle, you can clean textile surfaces in your car and around the house conveniently and thoroughly.                                                                                                             |     |
| Accessory kits                                                  | <u>'</u>                                                                                                                                                                                                                       |             |                                                                                                                                                                                                                                                                      |     |
| Renovation kit                                                  | 7                                                                                                                                                                                                                              | 2.863-220.0 | The renovation kit can effectively tackle coarse dirt and fine dust. It is suitable for Kärcher Home & Garden multi-purpose vacuum cleaners MV 5 to MV 6, WD 5 to WD 6 and WD 7.000 to WD 7.999.                                                                     | : [ |
| Car interior cleaning kit                                       | 8                                                                                                                                                                                                                              | 2.863-225.0 | Optimised car interior cleaning kit for comprehensive interior car cleaning: From dashboards to car seats, from upholstered surfaces to foot mats, from crevices and gaps to car boots.                                                                              |     |
| Suction brush kit                                               | 79 2.863-221.0 The suction brush kit enables thorough interior car cleaning of dashboards, foot mats, upholstered surfaces, etc., and is suitable for use on all materials. For all Home & Garden wet and dry vacuum cleaners. |             |                                                                                                                                                                                                                                                                      |     |
| Household kit                                                   | 10 2.863-002.0 The household kit contains a switchable dry floor nozzle and an upholstery nozzle. This practical accessory kit is suitable for all Kärcher Home & Garden wet and dry vacuum cleaners.                          |             |                                                                                                                                                                                                                                                                      |     |
| Vacuum kit for power tools                                      | 11                                                                                                                                                                                                                             | 2.863-112.0 | Flexible suction hose (1 m) including adapter for connection to the exhaust air vent of power tools (e.g. jigsaws, grinders, drills, planes, etc.), for dirt-free DIY.                                                                                               |     |
| Car interior cleaning kit                                       | 12                                                                                                                                                                                                                             | 2.863-304.0 | From the footwell and the seats to the car boot: the special accessory kit for Kärcher Home & Garden wet and dry vacuum cleaners ensures uninterrupted interior car cleaning.                                                                                        |     |
| Special applications                                            |                                                                                                                                                                                                                                |             |                                                                                                                                                                                                                                                                      |     |
| Ash filter/coarse dirt filter Basic                             | 13                                                                                                                                                                                                                             | 2.863-139.0 | Coarse dirt/ash filter for cleaning fireplaces, tiled stoves, barbecues, sauna ovens, etc., as well as removing coarse dirt.                                                                                                                                         |     |
| Ash filter/coarse dirt filter Premium                           | 14                                                                                                                                                                                                                             | 2.863-161.0 | Premium coarse dirt/ash filter with fine filter suitable for cleaning fireplaces, tiled stoves, barbecues, sauna ovens, etc., as well as removing coarse dirt.                                                                                                       | Е   |