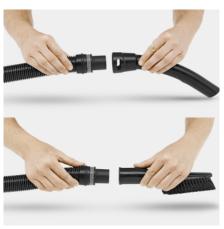

#### Patented filter removal technology

- Quick and easy removal of the filter from the filter box without contact with dirt.
- For wet and dry vacuuming without filter replacement.

#### Removable handle

- Different nozzles can be directly attached to the suction hose.
- For easy vacuuming even in confined spaces.