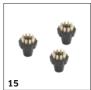

# **EQUIPMENT FOR SGV 8/5** 1.092-012.0

|                             |    | Order no.   | Description                                                                                                                                            |  |
|-----------------------------|----|-------------|--------------------------------------------------------------------------------------------------------------------------------------------------------|--|
| STEAM CLEANERS              |    |             |                                                                                                                                                        |  |
| Pekalon round brush set     | 15 | 2.863-009.0 | Medium-hard bristles.                                                                                                                                  |  |
| Round brush stainless steel | 16 | 6.907-539.0 | This round brush made of stainless steel has very tough bristles for thorough cleaning of heavy dirt. The rugged metal thread minimises wear and tear. |  |
| Round brush Pekalon         | 17 | 6.907-540.0 | Round brush with medium bristles from Pekalon (PEK) and metal threads.                                                                                 |  |
| Round brush brass           | 18 | 6.907-541.0 | The hard bristles on this brass round brush guarantee the best cleaning results, while the metal thread easily withstands even tough applications.     |  |
| Round brush blue Pekalon    | 19 | 6.907-587.0 | Blue round brush with medium-hard Pekalon (PEK) bristles for Kärcher SGV 6/5 and SGV 8/5 steam vacuum cleaners.                                        |  |
| Round brush green Pekalon   | 20 | 6.907-588.0 | Green round brush with medium-hard Pekalon (PEK) bristles for Kärcher SGV 6/5 and SGV 8/5 steam vacuum cleaners.                                       |  |
| Round brush yellow Pekalon  | 21 | 6.907-589.0 | Yellow round brush with medium-hard Pekalon (PEK) bristles for Kärcher SGV 6/5 and SGV 8/5 steam vacuum cleaners.                                      |  |
| Round brush red Pekalon     | 22 | 6.907-590.0 | Red round brush with medium-hard Pekalon (PEK) bristles for Kärcher SGV 6/5 and SGV 8/5 steam vacuum cleaners.                                         |  |
|                             |    |             |                                                                                                                                                        |  |