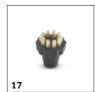

# **EQUIPMENT FOR SGV 8/5** 1.092-012.0

|                             |    | Order no.   | Description                                                                                                                                            |  |
|-----------------------------|----|-------------|--------------------------------------------------------------------------------------------------------------------------------------------------------|--|
| STEAM CLEANERS              |    |             |                                                                                                                                                        |  |
| Pekalon round brush set     | 15 | 2.863-009.0 | Medium-hard bristles.                                                                                                                                  |  |
| Round brush stainless steel | 16 | 6.907-539.0 | This round brush made of stainless steel has very tough bristles for thorough cleaning of heavy dirt. The rugged metal thread minimises wear and tear. |  |
| Round brush Pekalon         | 17 | 6.907-540.0 | Round brush with medium bristles from Pekalon (PEK) and metal threads.                                                                                 |  |
| Round brush brass           | 18 | 6.907-541.0 | The hard bristles on this brass round brush guarantee the best cleaning results, while the metal thread easily withstands even tough applications.     |  |
| Round brush blue Pekalon    | 19 | 6.907-587.0 | Blue round brush with medium-hard Pekalon (PEK) bristles for Kärcher SGV 6/5 and SGV 8/5 steam vacuum cleaners.                                        |  |
| Round brush green Pekalon   | 20 | 6.907-588.0 | Green round brush with medium-hard Pekalon (PEK) bristles for Kärcher SGV 6/5 and SGV 8/5 steam vacuum cleaners.                                       |  |
| Round brush yellow Pekalon  | 21 | 6.907-589.0 | Yellow round brush with medium-hard Pekalon (PEK) bristles for Kärcher SGV 6/5 and SGV 8/5 steam vacuum cleaners.                                      |  |
| Round brush red Pekalon     | 22 | 6.907-590.0 | Red round brush with medium-hard Pekalon (PEK) bristles for Kärcher SGV 6/5 and SGV 8/5 steam vacuum cleaners.                                         |  |
|                             |    |             |                                                                                                                                                        |  |