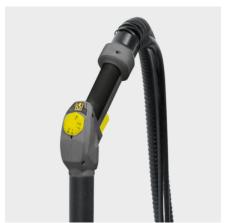

### Handle with trigger for convenient function control

- Time-saving, flexible, simple and direct control of the functions during operation.
- Controls for the most important functions such as water/steam regulation and on/off switch for the vacuum function.
- Accessories are stored for easy access and protected against loss. Carrying handle for easy removal of nozzle accessories.