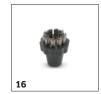

# **EQUIPMENT FOR SGV 8/5** 1.092-012.0

|                             |    | Order no.   | Description                                                                                                                                            |  |
|-----------------------------|----|-------------|--------------------------------------------------------------------------------------------------------------------------------------------------------|--|
| STEAM CLEANERS              |    |             |                                                                                                                                                        |  |
| Pekalon round brush set     | 15 | 2.863-009.0 | Medium-hard bristles.                                                                                                                                  |  |
| Round brush stainless steel | 16 | 6.907-539.0 | This round brush made of stainless steel has very tough bristles for thorough cleaning of heavy dirt. The rugged metal thread minimises wear and tear. |  |
| Round brush Pekalon         | 17 | 6.907-540.0 | Round brush with medium bristles from Pekalon (PEK) and metal threads.                                                                                 |  |
| Round brush brass           | 18 | 6.907-541.0 | The hard bristles on this brass round brush guarantee the best cleaning results, while the metal thread easily withstands even tough applications.     |  |
| Round brush blue Pekalon    | 19 | 6.907-587.0 | Blue round brush with medium-hard Pekalon (PEK) bristles for Kärcher SGV 6/5 and SGV 8/5 steam vacuum cleaners.                                        |  |
| Round brush green Pekalon   | 20 | 6.907-588.0 | Green round brush with medium-hard Pekalon (PEK) bristles for Kärcher SGV 6/5 and SGV 8/5 steam vacuum cleaners.                                       |  |
| Round brush yellow Pekalon  | 21 | 6.907-589.0 | Yellow round brush with medium-hard Pekalon (PEK) bristles for Kärcher SGV 6/5 and SGV 8/5 steam vacuum cleaners.                                      |  |
| Round brush red Pekalon     | 22 | 6.907-590.0 | Red round brush with medium-hard Pekalon (PEK) bristles for Kärcher SGV 6/5 and SGV 8/5 steam vacuum cleaners.                                         |  |
|                             |    |             |                                                                                                                                                        |  |