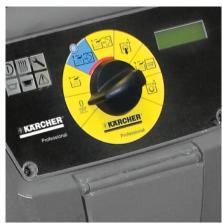

### Extremely user-friendly thanks to EASY-Operation

- One control for all functions. Easy to learn and use
- Self-explanatory symbols make the machine easy to understand and simplify operation.