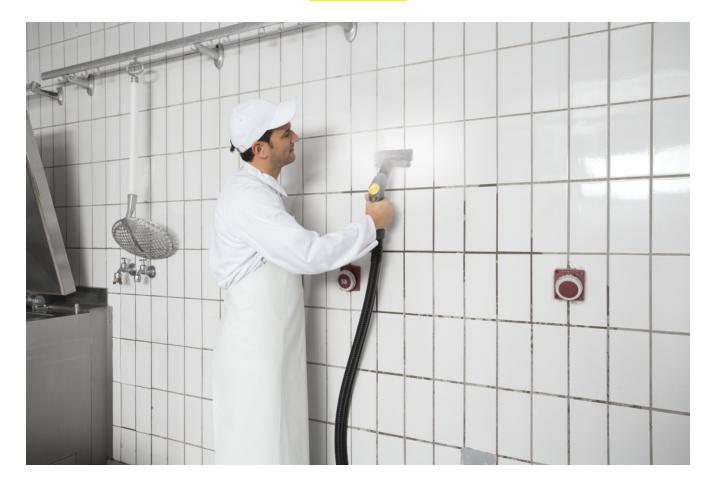

### Handle with trigger for convenient function control

- Time-saving, flexible, simple and direct control of the functions during operation.
- Controls for the most important functions such as water/steam regulation and on/off switch for the vacuum function.
- Accessories are stored for easy access and protected against loss. Carrying handle for easy removal of nozzle accessories.

#### Programs for every application (SGV 8/5)

- Self-cleaning mode: cleaning of hoses, pumps and pipes. For restoring hygiene and cleanliness.
- Chemical function for dissolving stubborn dirt using chemicals. (Rinsing programme protects against aerosols).
- Power input and noise reduction for cost and energy savings thanks to ecolefficiency mode.