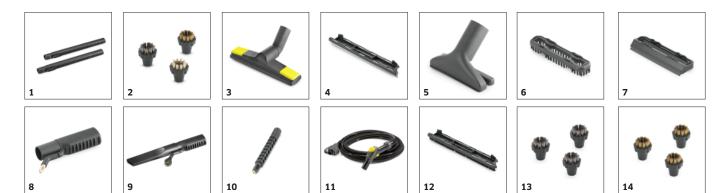

# **EQUIPMENT FOR SGV 8/5** 1.092-012.0

|                                            | _  |             |                                                                                                                 | $\overline{}$ |
|--------------------------------------------|----|-------------|-----------------------------------------------------------------------------------------------------------------|---------------|
|                                            |    |             |                                                                                                                 |               |
|                                            |    | Order no.   | Description                                                                                                     |               |
| SUCTION TUBES                              |    |             |                                                                                                                 |               |
| Extension tube, metal                      |    |             |                                                                                                                 |               |
| Extension tube set                         | 1  | 2.889-004.0 | The kit contains two steam suction tubes.                                                                       |               |
| STEAM CLEANERS                             |    |             |                                                                                                                 |               |
| Round brush set                            | 2  | 2.863-011.0 | Set consisting of stainless steel, brass and Pekalon round brushes.                                             | •             |
| Floor nozzle, 300 mm, with Pekalon brushes | 3  | 2.889-005.0 | Floor nozzle for steam and vacuuming applications.                                                              |               |
| Rubber strip, 300 mm                       | 4  | 2.889-007.0 | Rubber strip for floor nozzle 2.889-005.0.                                                                      |               |
| Hand nozzle, 150 mm                        | 5  | 2.889-008.0 | Hand nozzle for steam and vacuuming applications.                                                               |               |
| Brush strip 150mm                          | 6  | 2.889-009.0 | Brush strips for hand nozzle 2.889-008.0.                                                                       | •             |
| Rubber strip, 150 mm                       | 7  | 2.889-010.0 | Rubber strip for hand nozzle 2.889-008.0.                                                                       | •             |
| Adapter                                    | 8  | 2.889-011.0 | To measure the depression on SGV vacuum cleaners in connection with vacuum pressure gauge 1-0 bar (4.901-035.0) | ) =           |
| Crevice nozzle 200mm                       | 9  | 2.889-028.0 | Crevice nozzle, 200 mm.                                                                                         |               |
| Extension piece adapter                    | 10 | 2.889-052.0 | Adapter for attaching round brushes.                                                                            | -             |
| Steam suction hose                         | 11 | 4.440-009.0 | Steam suction hose for steam and vacuuming applications, length 4 m.                                            | •             |
| Brush strip 300mm                          | 12 | 2.889-006.0 | Brush strips can be clipped on to the floor nozzle of Kärcher steam vacuum cleaners. Length: 300 mm.            | -             |
| Round brush stainless steel set            | 13 | 2.863-007.0 | Very hard bristles.                                                                                             |               |
| Round brush brass set                      | 14 | 2.863-008.0 | Hard bristles.                                                                                                  |               |