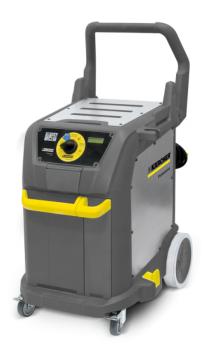

## **SGV 8/5**

Innovative steam-generating vacuum for easy deep cleaning of hygiene-critical environments. With 8 bar steam and self-clean function.

1.092-012.0

- EASY Operation selector switchSelf-cleaning function
- Chemical function

| Technical data             |     |                 |
|----------------------------|-----|-----------------|
| EAN code                   |     | 4039784846487   |
| Heating output             | W   | 3000            |
| Tank capacity              | I   | 5               |
| Cable length               | m   | 7.5             |
| Steam pressure             | bar | max. 8          |
| Voltage                    | V   | 220 - 240       |
| Frequency                  | Hz  | 50              |
| Weight without accessories | kg  | 40              |
| Weight incl. packaging     | kg  | 54.2            |
| Dimensions (L × W × H)     | mm  | 640 × 495 × 965 |
|                            |     |                 |