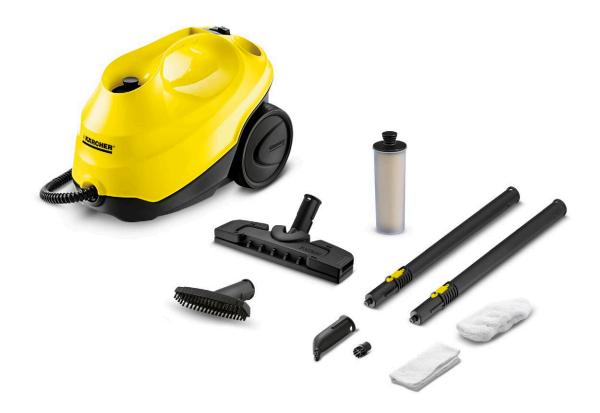

## SC3

Impressing friends and family with a clean home hasn't always been easy, but the SC3 can help. If you like effortless top to bottom cleaning, this steam cleaner is for you.

- 1 Comfort floor cleaning set with flexible joint at the floor nozzle
- Outstanding cleaning results on any hard floor around the home.
- Ergonomic, effective cleaning with full floor contact regardless of your height thanks to flexible nozzle joint.
- 2 Multifunctional accessories for any cleaning task
- Effective cleaning on different surfaces with the floor nozzle, hand nozzle and round brushes.

- Cotton cover for manual nozzle and floor cloth
- For sparkling clean results
- 4 Child lock on the steam gun
- A locking system offers reliable protection against improper use by children.

## SC3

- $\hfill \blacksquare$  Permanently fillable tank for long periods of use
- Ready to use after 30 seconds; no additional descaling thanks to descaling technology

| Technical data                                  |        |                 |
|-------------------------------------------------|--------|-----------------|
| Order Number                                    |        | 1.513-002.0     |
| EAN code                                        |        | 4054278021126   |
| Cleaning performance per tank filling (approx.) | m²     | ca. 75          |
| Heating time                                    | min.   | 0,5             |
| Bolier / tank                                   | 1      | 1+-/-           |
| Max. steam pressure                             | bar    | 3,5             |
| Heating output                                  | W      | 1900            |
| Current type                                    | V / Hz | 220-240 / 50-60 |
| Cable length                                    | m      | 4               |
| Weight without accessories                      | kg     | 3,1             |
| Dimensions (L x W x H)                          | mm     | 360 × 236 × 253 |

| Equipment                           |          |                                           |  |  |
|-------------------------------------|----------|-------------------------------------------|--|--|
| Steam flow regulation               |          | on handle                                 |  |  |
| Floor cleaning kit                  |          | Comfort + 2 x 0.5 m extension tubes       |  |  |
| Equipment                           |          | Manual nozzle, detail nozzle, round brush |  |  |
| Terry floor cloth                   | piece(s) | 1                                         |  |  |
| Terry cloth cover for hand tool     | piece(s) | 1                                         |  |  |
| Steam hose with gun                 | m        | 2                                         |  |  |
| Descaler cartridge                  |          | I                                         |  |  |
| Detail nozzle                       |          | I                                         |  |  |
| Hand tool                           |          | I                                         |  |  |
| Accessory storage and parking posit | ion      | I                                         |  |  |
| Round brush, black                  | piece(s) | 1                                         |  |  |
| The street and the stations were    |          |                                           |  |  |