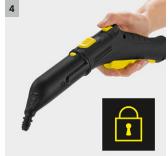

- Cotton cover for manual nozzle and floor cloth
- For sparkling clean results
- 4 Child lock on the steam gun
- A locking system offers reliable protection against improper use by children.