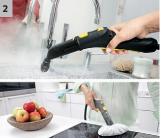

## SC3

Impressing friends and family with a clean home hasn't always been easy, but the SC3 can help. If you like effortless top to bottom cleaning, this steam cleaner is for you.

- 1 Comfort floor cleaning set with flexible joint at the floor nozzle
- Outstanding cleaning results on any hard floor around the home.
- Ergonomic, effective cleaning with full floor contact regardless of your height thanks to flexible nozzle joint.
- 2 Multifunctional accessories for any cleaning task
- Effective cleaning on different surfaces with the floor nozzle, hand nozzle and round brushes.

- Cotton cover for manual nozzle and floor cloth
- For sparkling clean results
- 4 Child lock on the steam gun
- A locking system offers reliable protection against improper use by children.