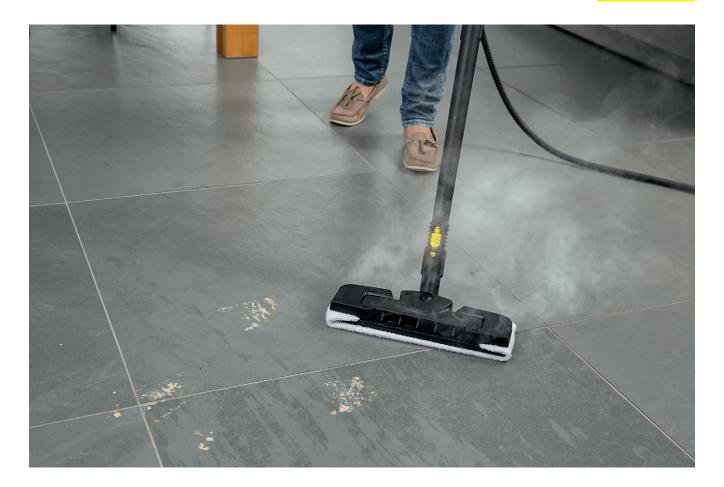

## SC3

Impressing friends and family with a clean home hasn't always been easy, but the SC3 can help. If you like effortless top to bottom cleaning, this steam cleaner is for you.

- 1 Comfort floor cleaning set with flexible joint at the floor nozzle
- Outstanding cleaning results on any hard floor around the home.
- Ergonomic, effective cleaning with full floor contact regardless of your height thanks to flexible nozzle joint.
- 2 Multifunctional accessories for any cleaning task
- Effective cleaning on different surfaces with the floor nozzle, hand nozzle and round brushes.