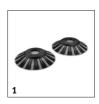

# ACCESSORIES FOR S 4 TWIN 1.766-360.0

|                               |   | Order no.   | Description                                                                                                          |  |
|-------------------------------|---|-------------|----------------------------------------------------------------------------------------------------------------------|--|
| SWEEPERS                      |   |             |                                                                                                                      |  |
| S4 side brushes for wet waste | 1 | 2.644-032.0 | Two sweeper side brushes with special brush configuration for wet waste. Suitable for S 4 to S 4 Twin push sweepers. |  |