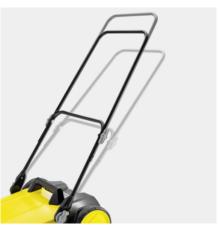

#### Infinitely variable push handle

 Back-friendly sweeping thanks to individual height adjustment.