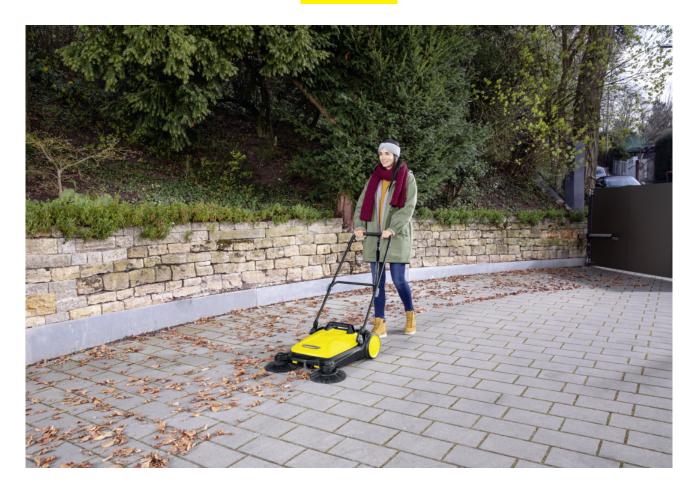

### **S4TWIN**

Two side brushes, 20 I waste hopper and 680 mm sweeping width: the S 4 Twin sweeper for year-round applications on smaller and narrower areas and thorough cleanliness right to the edge.

Order no.