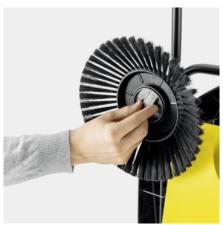

#### Practical cap for side brush

■ Tool-free side brush attachment for rapid set-up and deployment.