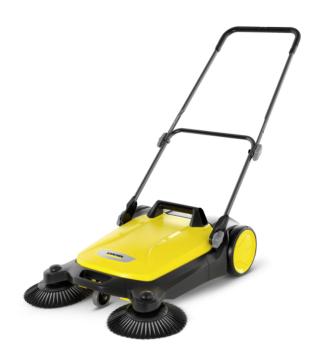

### **S4TWIN**

Two side brushes, 20 I waste hopper and 680 mm sweeping width: the S 4 Twin sweeper for year-round applications on smaller and narrower areas and thorough cleanliness right to the edge.

Order no.

1.766-360.0

- Ideal for smaller outdoor areas
- 2 side brushes for extended working width
- Thermal handle at push handle

| Tachwical data                |      |                 |  |
|-------------------------------|------|-----------------|--|
| Technical data                |      |                 |  |
| EAN code                      |      | 4054278247939   |  |
| Working width with side brush | mm   | 680             |  |
| Max. area performance         | m²/h | 2400            |  |
| Casing / frame                |      | Plastic/Plastic |  |
| Waste container               | I    | 20              |  |
| Weight without accessories    | kg   | 10.2            |  |
| Weight, ready to uset         | kg   | 10.2            |  |
| Weight incl. packaging        | kg   | 11.6            |  |
| Dimensions (L × W × H)        | mm   | 760 × 668 × 940 |  |

| Equipment                          |          |   |
|------------------------------------|----------|---|
| Number of side brushes             | piece(s) | 2 |
| Ergonomic push handle              |          |   |
| Infinitely variable push handle    |          |   |
| Storage position                   |          |   |
| Footplate for space-saving stowage |          | • |
| Tool-free side brush attachment    |          |   |
| Stand-alone waste container        |          |   |
| ■ Included in the scope of supply. |          |   |