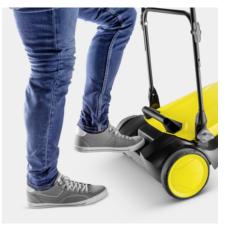

#### Comfortable footplate

 Collapse sweeper fully without stooping - for space-saving storage.