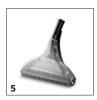

# **ACCESSORIES FOR PUZZI 30/4 1.101-120.0**

|                                                          |    | Order no.   | Description                                                                                                                                                                 |     |  |
|----------------------------------------------------------|----|-------------|-----------------------------------------------------------------------------------------------------------------------------------------------------------------------------|-----|--|
| OTHER ACCESSORIES SCRUBBER DRIERS                        |    | 01001101    |                                                                                                                                                                             | _   |  |
| Home Base accessories                                    |    |             |                                                                                                                                                                             |     |  |
| Home Base adapter                                        | 1  | 5.035-488.0 | Fastener for various hooks and clips on the machine.                                                                                                                        |     |  |
| SPRAY EXTRACTION CLEANERS                                |    |             |                                                                                                                                                                             | t   |  |
| Floor tools                                              |    |             |                                                                                                                                                                             |     |  |
| Carpet cleaning set with floor nozzle, 350 mm, for Puzzi | 2  | 4.130-011.0 | Convenient carpet cleaning set for Puzzi spray extraction cleaners from Kärcher. The set consists of a flexible floor nozzle (350 mm), a spray/suction tube and a D-handle. | f■  |  |
| Carpet cleaning set with floor nozzle, 240 mm, for Puzzi | 3  | 4.130-007.0 | Convenient carpet cleaning set for Puzzi spray extraction cleaners from Kärcher. The set consists of a flexible floor nozzle (240 mm), a spray/suction tube and a D-handle. | f 🗆 |  |
| Flexible floor nozzle, 240 mm, Puzzi                     | 4  | 4.130-008.0 | Floor nozzle with flexible squeegee and transparent section for optimal cleaning of carpets with the Puzzi spray extraction cleaner from Kärcher. Width: 240 mm.            |     |  |
| Flexible floor nozzle, 350 mm, Puzzi                     | 5  | 4.130-009.0 | Floor nozzle with flexible squeegee and transparent section for optimal cleaning of carpets with the Puzzi spray extraction cleaner from Kärcher. Width: 350 mm.            |     |  |
| Spray/suction hoses                                      |    | <u>'</u>    |                                                                                                                                                                             |     |  |
| Spray/suction hose, 4.0 m, Puzzi 30/4                    | 6  | 6.394-874.0 | Spray/suction hose with a thread and length of 4 m. Suitable for the Puzzi 30/4 spray extraction cleaner from Kärcher.                                                      | -   |  |
| Other                                                    |    | •           |                                                                                                                                                                             |     |  |
| Cleaning agent container, complete                       | 7  | 4.070-006.0 | Kit consisting of cleaning agent container and Home Base adapter. For connecting Home Base rail.                                                                            |     |  |
| Handle                                                   | 8  | 4.130-000.0 | Modular handle for floor, upholstery and crevice nozzle. With integrated sight glass for inspecting the vacuumed dirt. Adaptors for spray and suction hose.                 | -   |  |
| Puzzi spray/suction tube                                 | 9  | 4.025-004.0 | Spray/suction tube, 775 mm in length, for Puzzi spray extraction cleaners from Kärcher. The tube is also ideally suited to extending the existing spray/suction tube.       |     |  |
| Crevice nozzle                                           | 10 | 4.130-010.0 | Crevice nozzle for spray extraction machines.                                                                                                                               |     |  |
| Puzzi D-handle                                           | 11 | 4.321-001.0 | Ideally suited to convenient cleaning of carpets: D-handle for securing on the spray/suction tube of Puzzi spray extraction cleaners from Kärcher.                          | f 🗆 |  |
| Upholstery tools                                         |    | ·           |                                                                                                                                                                             |     |  |
| Upholstery nozzle to insert into handle for<br>Puzzi     | 12 | 4.130-001.0 | Compact, 110 mm wide upholstery nozzle for inserting in the standard handle 4.130-000.0 from the Puzzi range.                                                               |     |  |
| Hard surface adapters                                    |    |             |                                                                                                                                                                             |     |  |
| Hard floor rubber adapter, small 240 mm                  | 13 | 4.762-014.0 | Hard surface adapter for floor nozzle, 240 mm.                                                                                                                              |     |  |
| Hard floor rubber adapter, large 350 mm                  | 14 | 4.762-017.0 | Hard surface adapter for floor nozzle, 350 mm.                                                                                                                              |     |  |