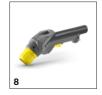

# **ACCESSORIES FOR PUZZI 30/4 1.101-120.0**

|                                                          |    | Order no.   | Description                                                                                                                                                                 |     |  |
|----------------------------------------------------------|----|-------------|-----------------------------------------------------------------------------------------------------------------------------------------------------------------------------|-----|--|
| OTHER ACCESSORIES SCRUBBER DRIERS                        |    | 01001101    |                                                                                                                                                                             | _   |  |
| Home Base accessories                                    |    |             |                                                                                                                                                                             |     |  |
| Home Base adapter                                        | 1  | 5.035-488.0 | Fastener for various hooks and clips on the machine.                                                                                                                        |     |  |
| SPRAY EXTRACTION CLEANERS                                |    |             |                                                                                                                                                                             | t   |  |
| Floor tools                                              |    |             |                                                                                                                                                                             |     |  |
| Carpet cleaning set with floor nozzle, 350 mm, for Puzzi | 2  | 4.130-011.0 | Convenient carpet cleaning set for Puzzi spray extraction cleaners from Kärcher. The set consists of a flexible floor nozzle (350 mm), a spray/suction tube and a D-handle. | f■  |  |
| Carpet cleaning set with floor nozzle, 240 mm, for Puzzi | 3  | 4.130-007.0 | Convenient carpet cleaning set for Puzzi spray extraction cleaners from Kärcher. The set consists of a flexible floor nozzle (240 mm), a spray/suction tube and a D-handle. | f 🗆 |  |
| Flexible floor nozzle, 240 mm, Puzzi                     | 4  | 4.130-008.0 | Floor nozzle with flexible squeegee and transparent section for optimal cleaning of carpets with the Puzzi spray extraction cleaner from Kärcher. Width: 240 mm.            |     |  |
| Flexible floor nozzle, 350 mm, Puzzi                     | 5  | 4.130-009.0 | Floor nozzle with flexible squeegee and transparent section for optimal cleaning of carpets with the Puzzi spray extraction cleaner from Kärcher. Width: 350 mm.            |     |  |
| Spray/suction hoses                                      |    | <u>'</u>    |                                                                                                                                                                             |     |  |
| Spray/suction hose, 4.0 m, Puzzi 30/4                    | 6  | 6.394-874.0 | Spray/suction hose with a thread and length of 4 m. Suitable for the Puzzi 30/4 spray extraction cleaner from Kärcher.                                                      | -   |  |
| Other                                                    |    | •           |                                                                                                                                                                             |     |  |
| Cleaning agent container, complete                       | 7  | 4.070-006.0 | Kit consisting of cleaning agent container and Home Base adapter. For connecting Home Base rail.                                                                            |     |  |
| Handle                                                   | 8  | 4.130-000.0 | Modular handle for floor, upholstery and crevice nozzle. With integrated sight glass for inspecting the vacuumed dirt. Adaptors for spray and suction hose.                 | -   |  |
| Puzzi spray/suction tube                                 | 9  | 4.025-004.0 | Spray/suction tube, 775 mm in length, for Puzzi spray extraction cleaners from Kärcher. The tube is also ideally suited to extending the existing spray/suction tube.       |     |  |
| Crevice nozzle                                           | 10 | 4.130-010.0 | Crevice nozzle for spray extraction machines.                                                                                                                               |     |  |
| Puzzi D-handle                                           | 11 | 4.321-001.0 | Ideally suited to convenient cleaning of carpets: D-handle for securing on the spray/suction tube of Puzzi spray extraction cleaners from Kärcher.                          | f 🗆 |  |
| Upholstery tools                                         |    | ·           |                                                                                                                                                                             |     |  |
| Upholstery nozzle to insert into handle for<br>Puzzi     | 12 | 4.130-001.0 | Compact, 110 mm wide upholstery nozzle for inserting in the standard handle 4.130-000.0 from the Puzzi range.                                                               |     |  |
| Hard surface adapters                                    |    |             |                                                                                                                                                                             |     |  |
| Hard floor rubber adapter, small 240 mm                  | 13 | 4.762-014.0 | Hard surface adapter for floor nozzle, 240 mm.                                                                                                                              |     |  |
| Hard floor rubber adapter, large 350 mm                  | 14 | 4.762-017.0 | Hard surface adapter for floor nozzle, 350 mm.                                                                                                                              |     |  |