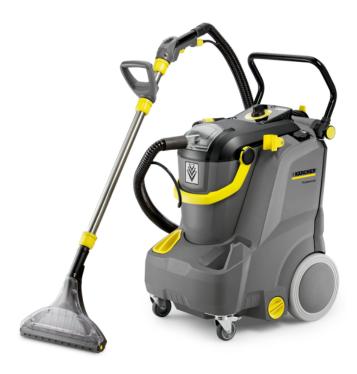

## **PUZZI 30/4**

The Puzzi 30/4 spray extraction machine is the economical cleaning solution for large carpet surfaces and makes cleaning ergonomic, stress-free and quick.

#### Order no.

1.101-120.0

- Removable waste water tank
- Fresh water tank filling level display
- Horizontal transport possible with full fresh water tank

| Technical data             |            |                     |
|----------------------------|------------|---------------------|
| EAN code                   |            | 4039784632417       |
| Max. area performance      | m²/h       | 60 - 75             |
| Air flow                   | I/s        | 74                  |
| Vacuum                     | mbar / kPa | 254 / 25.4          |
| Spray volume               | l/min      | 3                   |
| Spray pressure             | bar        | 4                   |
| Tank of fresh/dirty water  | 1          | 30 / 15             |
| Turbine capacity           | W          | 1200                |
| Pump capacity              | W          | 70                  |
| Supply voltage             | V / Hz     | 220 - 240 / 50 - 60 |
| Weight without accessories | kg         | 26                  |
| Dimensions (L × W × H)     | mm         | 580 × 460 × 930     |
|                            |            |                     |

| Equipment                                   |   |         |
|---------------------------------------------|---|---------|
| Spray hose with integrated water supply     | m | 4       |
| Socket for Professional washing head        |   | PW 30/1 |
| Spray/suction hose                          | m | 4       |
| Additional handle                           |   |         |
| Wide floor nozzle with flexible suction lip |   | •       |
| Handle with trigger                         |   |         |
| Included in the scope of supply             |   |         |