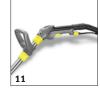

#### Power outlet for PW 30

- The integrated power outlet enables flexible use of the PW 30/1 without an additional power source.
- When not in use, the power outlet is effectively protected by an automatically closing flap.
- The PW 30/1 improves the area performance, cleans the pile with a rotating brush and aligns it in one direction.

# **ACCESSORIES FOR PUZZI 30/4 1.101-120.0**

|                           |    | Order no.   | Description                                                                                                                                                                                 |
|---------------------------|----|-------------|---------------------------------------------------------------------------------------------------------------------------------------------------------------------------------------------|
| SPRAY-EXTRACTION CLEANERS |    |             |                                                                                                                                                                                             |
| PW 30/1                   | 15 | 1.913-103.0 | Increases the area performance of our spray extraction cleaner Puzzi 30/4 by up to 35 percent and also improves the cleaning result: power washing head PW 30/1 with rotating roller brush. |