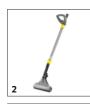

## **PUZZI 30/4**

The Puzzi 30/4 spray extraction machine is the economical cleaning solution for large carpet surfaces and makes cleaning ergonomic, stress-free and quick.

#### Order no.

1.101-120.0

- Removable waste water tank
- Fresh water tank filling level display
- Horizontal transport possible with full fresh water tank

| Technical data             |            |                     |
|----------------------------|------------|---------------------|
| EAN code                   |            | 4039784632417       |
| Max. area performance      | m²/h       | 60 - 75             |
| Air flow                   | I/s        | 74                  |
| Vacuum                     | mbar / kPa | 254 / 25.4          |
| Spray volume               | l/min      | 3                   |
| Spray pressure             | bar        | 4                   |
| Tank of fresh/dirty water  | 1          | 30 / 15             |
| Turbine capacity           | W          | 1200                |
| Pump capacity              | W          | 70                  |
| Supply voltage             | V / Hz     | 220 - 240 / 50 - 60 |
| Weight without accessories | kg         | 26                  |
| Dimensions (L × W × H)     | mm         | 580 × 460 × 930     |
|                            |            |                     |