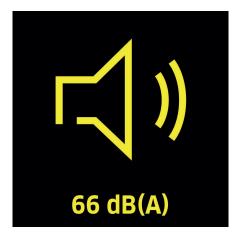

#### **Extremely quiet**

- At just 66 dB(A), the Puzzi 30/4 is the quietest wet vacuum cleaner of its kind.
- Thanks to the low volume level, the machine can be used anywhere, even during business hours and in hotels.
- The low noise emissions protect the operator and allow longer work intervals.