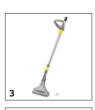

#### Power outlet for PW 30

- The integrated power outlet enables flexible use of the PW 30/1 without an additional power source.
- When not in use, the power outlet is effectively protected by an automatically closing flap.
- The PW 30/1 improves the area performance, cleans the pile with a rotating brush and aligns it in one direction.

#### Removable dirty water tank

- To protect against dirt, the waste water tank handle is attached to the outside.
- The dirty water tank is easy to remove and can also be used for filling the fresh water tank.
- A short description on the rear of the waste water tank explains the work process in a way that is easy to understand.

#### **Extremely quiet**

- At just 66 dB(A), the Puzzi 30/4 is the quietest wet vacuum cleaner of its kind.
- Thanks to the low volume level, the machine can be used anywhere, even during business hours and in hotels.
- The low noise emissions protect the operator and allow longer work intervals.