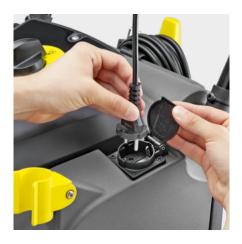

#### Power outlet for PW 30

- The integrated power outlet enables flexible use of the PW 30/1 without an additional power source.
- When not in use, the power outlet is effectively protected by an automatically closing flap.
- The PW 30/1 improves the area performance, cleans the pile with a rotating brush and aligns it in one direction.