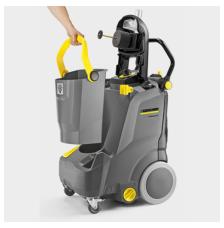

#### Removable dirty water tank

- To protect against dirt, the waste water tank handle is attached to the outside.
- The dirty water tank is easy to remove and can also be used for filling the fresh water tank.
- A short description on the rear of the waste water tank explains the work process in a way that is easy to understand.