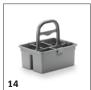

# **ACCESSORIES FOR KM 85/50 W BP 1.351-116.0**

| 5 11 12 15 14                               |        |             |                                                                                                                                        |      |
|---------------------------------------------|--------|-------------|----------------------------------------------------------------------------------------------------------------------------------------|------|
|                                             |        | Order no.   | Description                                                                                                                            |      |
| FILTERS                                     |        |             |                                                                                                                                        |      |
| Flat pleated filter                         |        |             |                                                                                                                                        |      |
| Flat pleated filter                         | 1      | 5.731-585.0 | Moisture-proof, washable flat pleated filter for Kärcher sweepers. Filter noticeably reduces maintenance costs.                        |      |
| MAIN SWEEPER ROLLER                         |        |             |                                                                                                                                        |      |
| Standard roller brush                       |        |             |                                                                                                                                        |      |
| Standard roller brush                       | 2      | 4.762-430.0 | Water-resistant universal bristles, durable, suitable for all surfaces.                                                                | ı    |
| Main sweeper roller, soft                   |        |             |                                                                                                                                        |      |
| Main sweeper roller, soft/natural           | 3      | 4.762-442.0 | With natural bristles, ideal for sweeping fine dust on smooth surfaces both indoors and outdoors.                                      | [    |
| Main sweeper roller, hard                   |        |             |                                                                                                                                        |      |
| Main sweeper roller, hard                   | 4      | 4.762-443.0 | For the removal of stubborn dirt outdoors.                                                                                             |      |
| SIDE BRUSHES                                |        |             |                                                                                                                                        | Ť    |
| Standard side brushes                       |        |             |                                                                                                                                        | Г    |
| Standard side brushes                       | 5      | 6.906-132.0 | Moisture-proof universal bristles, longlife, suitable for all surfaces                                                                 | T    |
| Side brush, hard                            |        | ·           |                                                                                                                                        | Ť    |
| Side broom hard                             | 6      | 6.905-625.0 | Removes stubborn dirt outdoors, moisture-proof, mildly abrasive                                                                        | [    |
| Side brush, soft                            |        |             |                                                                                                                                        | Ė    |
| Side broom soft                             | 7      | 6.905-626.0 | Moisture-proof, soft side brush for sweeping fine dust on all surfaces indoors and outdoors. Ideal for dirt with a high dust content.  | [    |
| TRACTION BATTERIES AND CHARGERS             |        |             |                                                                                                                                        |      |
| Batteries                                   |        |             |                                                                                                                                        |      |
| Battery kit, 24 V, 115 Ah, maintenance-free | 8      | 2.815-091.0 | Battery kit with 24 V voltage and 115 Ah (C5) capacity. Comprising several maintenance-free sing AGM batteries.                        |      |
| Battery Chargers                            |        |             |                                                                                                                                        |      |
| Battery charger, 24 V                       | 9      | 6.654-329.0 | For scrubber driers from Kärcher: 24 V battery charger for maintenance-free batteries with a capacity between 70 and 115 Ah.           |      |
| MOUNTING KITS FOR SWEEPERS AND VACUUM       | / SWEI | EPERS       |                                                                                                                                        |      |
| Side brushes, left                          |        |             |                                                                                                                                        |      |
| Attachment kit, 2nd left side brush         | 10     | 2.850-266.0 | Left-hand side brush for our KM 85/50 W vacuum sweeper: Complete, including standard side brushes for increasing the area performance. | [    |
| OTHER ACCESSORIES SCRUBBER DRIERS           |        |             |                                                                                                                                        |      |
| Home Base accessories                       |        |             |                                                                                                                                        |      |
| Home Base adapter                           | 11     | 5.035-488.0 | Fastener for various hooks and clips on the machine.                                                                                   | [    |
| Double hook                                 | 12     | 6.980-077.0 | Double hook for attaching rubbish bags, etc. to the machine. Only for use with the Homebase adapter 5.035-488.0.                       | [    |
| Holder handhold grey                        | 13     | 6.980-078.0 | Mop clip for attaching a mop to the machine. Only for use with the Homebase adapter 5.035-488.0                                        | ). [ |
| Home Base Box Kit                           | 14     | 4.035-406.0 | The Box kit provides enough space for three cleaning agent bottles along with cloths, scrapers, spare rubbish bags, gloves, etc.       |      |