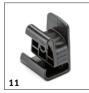

# **ACCESSORIES FOR KM 85/50 W BP 1.351-116.0**

| 5 11 12 15 14                               |        |             |                                                                                                                                        |      |
|---------------------------------------------|--------|-------------|----------------------------------------------------------------------------------------------------------------------------------------|------|
|                                             |        | Order no.   | Description                                                                                                                            |      |
| FILTERS                                     |        |             |                                                                                                                                        |      |
| Flat pleated filter                         |        |             |                                                                                                                                        |      |
| Flat pleated filter                         | 1      | 5.731-585.0 | Moisture-proof, washable flat pleated filter for Kärcher sweepers. Filter noticeably reduces maintenance costs.                        |      |
| MAIN SWEEPER ROLLER                         |        |             |                                                                                                                                        |      |
| Standard roller brush                       |        |             |                                                                                                                                        |      |
| Standard roller brush                       | 2      | 4.762-430.0 | Water-resistant universal bristles, durable, suitable for all surfaces.                                                                | ı    |
| Main sweeper roller, soft                   |        |             |                                                                                                                                        |      |
| Main sweeper roller, soft/natural           | 3      | 4.762-442.0 | With natural bristles, ideal for sweeping fine dust on smooth surfaces both indoors and outdoors.                                      | [    |
| Main sweeper roller, hard                   |        |             |                                                                                                                                        |      |
| Main sweeper roller, hard                   | 4      | 4.762-443.0 | For the removal of stubborn dirt outdoors.                                                                                             |      |
| SIDE BRUSHES                                |        |             |                                                                                                                                        | Ť    |
| Standard side brushes                       |        |             |                                                                                                                                        | Г    |
| Standard side brushes                       | 5      | 6.906-132.0 | Moisture-proof universal bristles, longlife, suitable for all surfaces                                                                 | T    |
| Side brush, hard                            |        | ·           |                                                                                                                                        | Ť    |
| Side broom hard                             | 6      | 6.905-625.0 | Removes stubborn dirt outdoors, moisture-proof, mildly abrasive                                                                        | [    |
| Side brush, soft                            |        |             |                                                                                                                                        | Ė    |
| Side broom soft                             | 7      | 6.905-626.0 | Moisture-proof, soft side brush for sweeping fine dust on all surfaces indoors and outdoors. Ideal for dirt with a high dust content.  | [    |
| TRACTION BATTERIES AND CHARGERS             |        |             |                                                                                                                                        |      |
| Batteries                                   |        |             |                                                                                                                                        |      |
| Battery kit, 24 V, 115 Ah, maintenance-free | 8      | 2.815-091.0 | Battery kit with 24 V voltage and 115 Ah (C5) capacity. Comprising several maintenance-free sing AGM batteries.                        |      |
| Battery Chargers                            |        |             |                                                                                                                                        |      |
| Battery charger, 24 V                       | 9      | 6.654-329.0 | For scrubber driers from Kärcher: 24 V battery charger for maintenance-free batteries with a capacity between 70 and 115 Ah.           |      |
| MOUNTING KITS FOR SWEEPERS AND VACUUM       | / SWEI | EPERS       |                                                                                                                                        |      |
| Side brushes, left                          |        |             |                                                                                                                                        |      |
| Attachment kit, 2nd left side brush         | 10     | 2.850-266.0 | Left-hand side brush for our KM 85/50 W vacuum sweeper: Complete, including standard side brushes for increasing the area performance. | [    |
| OTHER ACCESSORIES SCRUBBER DRIERS           |        |             |                                                                                                                                        |      |
| Home Base accessories                       |        |             |                                                                                                                                        |      |
| Home Base adapter                           | 11     | 5.035-488.0 | Fastener for various hooks and clips on the machine.                                                                                   | [    |
| Double hook                                 | 12     | 6.980-077.0 | Double hook for attaching rubbish bags, etc. to the machine. Only for use with the Homebase adapter 5.035-488.0.                       | [    |
| Holder handhold grey                        | 13     | 6.980-078.0 | Mop clip for attaching a mop to the machine. Only for use with the Homebase adapter 5.035-488.0                                        | ). [ |
| Home Base Box Kit                           | 14     | 4.035-406.0 | The Box kit provides enough space for three cleaning agent bottles along with cloths, scrapers, spare rubbish bags, gloves, etc.       |      |