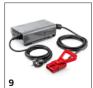

# **ACCESSORIES FOR KM 85/50 W BP 1.351-116.0**

| 5 11 12 15 14                               |        |             |                                                                                                                                        |      |
|---------------------------------------------|--------|-------------|----------------------------------------------------------------------------------------------------------------------------------------|------|
|                                             |        | Order no.   | Description                                                                                                                            |      |
| FILTERS                                     |        |             |                                                                                                                                        |      |
| Flat pleated filter                         |        |             |                                                                                                                                        |      |
| Flat pleated filter                         | 1      | 5.731-585.0 | Moisture-proof, washable flat pleated filter for Kärcher sweepers. Filter noticeably reduces maintenance costs.                        |      |
| MAIN SWEEPER ROLLER                         |        |             |                                                                                                                                        |      |
| Standard roller brush                       |        |             |                                                                                                                                        |      |
| Standard roller brush                       | 2      | 4.762-430.0 | Water-resistant universal bristles, durable, suitable for all surfaces.                                                                | ı    |
| Main sweeper roller, soft                   |        |             |                                                                                                                                        |      |
| Main sweeper roller, soft/natural           | 3      | 4.762-442.0 | With natural bristles, ideal for sweeping fine dust on smooth surfaces both indoors and outdoors.                                      | [    |
| Main sweeper roller, hard                   |        |             |                                                                                                                                        |      |
| Main sweeper roller, hard                   | 4      | 4.762-443.0 | For the removal of stubborn dirt outdoors.                                                                                             |      |
| SIDE BRUSHES                                |        |             |                                                                                                                                        | Ť    |
| Standard side brushes                       |        |             |                                                                                                                                        | Г    |
| Standard side brushes                       | 5      | 6.906-132.0 | Moisture-proof universal bristles, longlife, suitable for all surfaces                                                                 | T    |
| Side brush, hard                            |        | ·           |                                                                                                                                        | Ť    |
| Side broom hard                             | 6      | 6.905-625.0 | Removes stubborn dirt outdoors, moisture-proof, mildly abrasive                                                                        | [    |
| Side brush, soft                            |        |             |                                                                                                                                        | Ė    |
| Side broom soft                             | 7      | 6.905-626.0 | Moisture-proof, soft side brush for sweeping fine dust on all surfaces indoors and outdoors. Ideal for dirt with a high dust content.  | [    |
| TRACTION BATTERIES AND CHARGERS             |        |             |                                                                                                                                        |      |
| Batteries                                   |        |             |                                                                                                                                        |      |
| Battery kit, 24 V, 115 Ah, maintenance-free | 8      | 2.815-091.0 | Battery kit with 24 V voltage and 115 Ah (C5) capacity. Comprising several maintenance-free sing AGM batteries.                        |      |
| Battery Chargers                            |        |             |                                                                                                                                        |      |
| Battery charger, 24 V                       | 9      | 6.654-329.0 | For scrubber driers from Kärcher: 24 V battery charger for maintenance-free batteries with a capacity between 70 and 115 Ah.           |      |
| MOUNTING KITS FOR SWEEPERS AND VACUUM       | / SWEI | EPERS       |                                                                                                                                        |      |
| Side brushes, left                          |        |             |                                                                                                                                        |      |
| Attachment kit, 2nd left side brush         | 10     | 2.850-266.0 | Left-hand side brush for our KM 85/50 W vacuum sweeper: Complete, including standard side brushes for increasing the area performance. | [    |
| OTHER ACCESSORIES SCRUBBER DRIERS           |        |             |                                                                                                                                        |      |
| Home Base accessories                       |        |             |                                                                                                                                        |      |
| Home Base adapter                           | 11     | 5.035-488.0 | Fastener for various hooks and clips on the machine.                                                                                   | [    |
| Double hook                                 | 12     | 6.980-077.0 | Double hook for attaching rubbish bags, etc. to the machine. Only for use with the Homebase adapter 5.035-488.0.                       | [    |
| Holder handhold grey                        | 13     | 6.980-078.0 | Mop clip for attaching a mop to the machine. Only for use with the Homebase adapter 5.035-488.0                                        | ). [ |
| Home Base Box Kit                           | 14     | 4.035-406.0 | The Box kit provides enough space for three cleaning agent bottles along with cloths, scrapers, spare rubbish bags, gloves, etc.       |      |