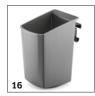

# **ACCESSORIES FOR KM 85/50 W BP 1.351-116.0**

|                                    |    | Order no.   | Description                                                                                      |   |
|------------------------------------|----|-------------|--------------------------------------------------------------------------------------------------|---|
| OTHER ACCESSORIES SCRUBBER DRIERS  |    |             |                                                                                                  |   |
| Home Base accessories              |    |             |                                                                                                  | Г |
| Home Base litter picker kit        | 15 | 4.035-524.0 | Litter picker including fastener on the machine.                                                 |   |
| SPRAY EXTRACTION CLEANERS          |    |             |                                                                                                  |   |
| Other                              |    |             |                                                                                                  |   |
| Cleaning agent container, complete | 16 | 4.070-006.0 | Kit consisting of cleaning agent container and Home Base adapter. For connecting Home Base rail. |   |