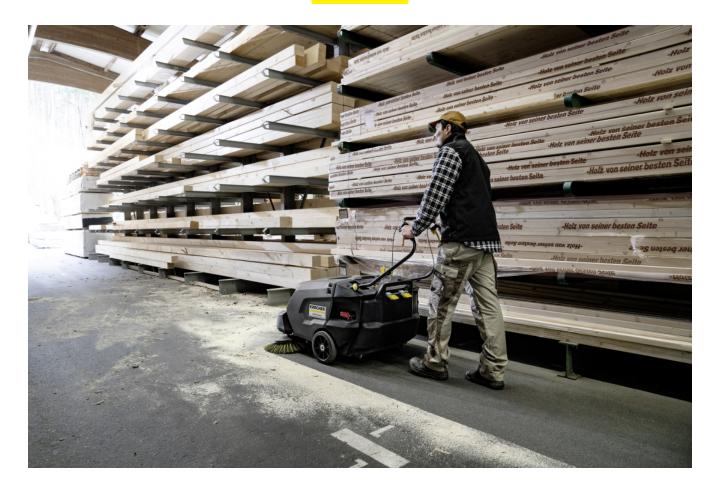

### **KM 85/50 W BP**

Battery powered walk-behind sweeper KM 85/50 W Bp with large flat pleated filter and floating sweeper roller. Robust, easy-to-use machine with high area performance.

#### Robust and reliable for tough applications

- Sturdy, double-walled rotary frame.
- Swerving side brush prevents damage.
- Large wheels for enhanced operating comfort.