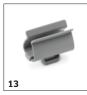

# **ACCESSORIES FOR KM 85/50 W BP 1.351-116.0**

| 5 11 12 15 14                               |        |             |                                                                                                                                        |      |
|---------------------------------------------|--------|-------------|----------------------------------------------------------------------------------------------------------------------------------------|------|
|                                             |        | Order no.   | Description                                                                                                                            |      |
| FILTERS                                     |        |             |                                                                                                                                        |      |
| Flat pleated filter                         |        |             |                                                                                                                                        |      |
| Flat pleated filter                         | 1      | 5.731-585.0 | Moisture-proof, washable flat pleated filter for Kärcher sweepers. Filter noticeably reduces maintenance costs.                        |      |
| MAIN SWEEPER ROLLER                         |        |             |                                                                                                                                        |      |
| Standard roller brush                       |        |             |                                                                                                                                        |      |
| Standard roller brush                       | 2      | 4.762-430.0 | Water-resistant universal bristles, durable, suitable for all surfaces.                                                                | ı    |
| Main sweeper roller, soft                   |        |             |                                                                                                                                        |      |
| Main sweeper roller, soft/natural           | 3      | 4.762-442.0 | With natural bristles, ideal for sweeping fine dust on smooth surfaces both indoors and outdoors.                                      | [    |
| Main sweeper roller, hard                   |        |             |                                                                                                                                        |      |
| Main sweeper roller, hard                   | 4      | 4.762-443.0 | For the removal of stubborn dirt outdoors.                                                                                             |      |
| SIDE BRUSHES                                |        |             |                                                                                                                                        | Ť    |
| Standard side brushes                       |        |             |                                                                                                                                        | Г    |
| Standard side brushes                       | 5      | 6.906-132.0 | Moisture-proof universal bristles, longlife, suitable for all surfaces                                                                 | T    |
| Side brush, hard                            |        | ·           |                                                                                                                                        | Ť    |
| Side broom hard                             | 6      | 6.905-625.0 | Removes stubborn dirt outdoors, moisture-proof, mildly abrasive                                                                        | [    |
| Side brush, soft                            |        |             |                                                                                                                                        | Ė    |
| Side broom soft                             | 7      | 6.905-626.0 | Moisture-proof, soft side brush for sweeping fine dust on all surfaces indoors and outdoors. Ideal for dirt with a high dust content.  | [    |
| TRACTION BATTERIES AND CHARGERS             |        |             |                                                                                                                                        |      |
| Batteries                                   |        |             |                                                                                                                                        |      |
| Battery kit, 24 V, 115 Ah, maintenance-free | 8      | 2.815-091.0 | Battery kit with 24 V voltage and 115 Ah (C5) capacity. Comprising several maintenance-free sing AGM batteries.                        |      |
| Battery Chargers                            |        |             |                                                                                                                                        |      |
| Battery charger, 24 V                       | 9      | 6.654-329.0 | For scrubber driers from Kärcher: 24 V battery charger for maintenance-free batteries with a capacity between 70 and 115 Ah.           |      |
| MOUNTING KITS FOR SWEEPERS AND VACUUM       | / SWEI | EPERS       |                                                                                                                                        |      |
| Side brushes, left                          |        |             |                                                                                                                                        |      |
| Attachment kit, 2nd left side brush         | 10     | 2.850-266.0 | Left-hand side brush for our KM 85/50 W vacuum sweeper: Complete, including standard side brushes for increasing the area performance. | [    |
| OTHER ACCESSORIES SCRUBBER DRIERS           |        |             |                                                                                                                                        |      |
| Home Base accessories                       |        |             |                                                                                                                                        |      |
| Home Base adapter                           | 11     | 5.035-488.0 | Fastener for various hooks and clips on the machine.                                                                                   | [    |
| Double hook                                 | 12     | 6.980-077.0 | Double hook for attaching rubbish bags, etc. to the machine. Only for use with the Homebase adapter 5.035-488.0.                       | [    |
| Holder handhold grey                        | 13     | 6.980-078.0 | Mop clip for attaching a mop to the machine. Only for use with the Homebase adapter 5.035-488.0                                        | ). [ |
| Home Base Box Kit                           | 14     | 4.035-406.0 | The Box kit provides enough space for three cleaning agent bottles along with cloths, scrapers, spare rubbish bags, gloves, etc.       |      |