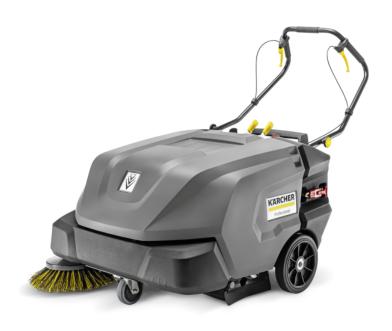

### **KM 85/50 W BP**

Battery powered walk-behind sweeper KM 85/50 W Bp with large flat pleated filter and floating sweeper roller. Robust, easy-to-use machine with high area performance.

#### Order no.

1.351-116.0

- Compact design for maximum manoeuvrability
- Simple brush roller replacement without tools
- Reverse mode, operating hours counter and floating main sweeper roller

| Technical data                      |      |                    |
|-------------------------------------|------|--------------------|
| EAN code                            |      | 4054278506432      |
| Drive type                          |      | Electric           |
| Drive                               |      | DC motor           |
| Drive- performance                  | V/W  | 24 / 912           |
| Max. area performance               | m²/h | 3825               |
| Working width                       | mm   | 615                |
| Working width with 1 side brush     | mm   | 850                |
| Working width with two side brushes | mm   | 1085               |
| Waste container                     | 1    | 50                 |
| Climbing ability                    | %    | 15                 |
| Working speed                       | km/h | 4.5                |
| Filter areas                        | m²   | 2.3                |
| Battery compartment size            | mm   | 362 / 348 / 290    |
| Battery runtime                     | h    | max. 2.5           |
| Weight (with accessories)           | kg   | 138.4              |
| Weight, ready to uset               | kg   | 226                |
| Weight incl. packaging              | kg   | 149                |
| Dimensions (L × W × H)              | mm   | 1550 × 1100 × 1066 |
|                                     |      |                    |