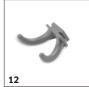

# **ACCESSORIES FOR KM 85/50 W BP 1.351-116.0**

| 5 11 12 15 14                               |        |             |                                                                                                                                        |      |
|---------------------------------------------|--------|-------------|----------------------------------------------------------------------------------------------------------------------------------------|------|
|                                             |        | Order no.   | Description                                                                                                                            |      |
| FILTERS                                     |        |             |                                                                                                                                        |      |
| Flat pleated filter                         |        |             |                                                                                                                                        |      |
| Flat pleated filter                         | 1      | 5.731-585.0 | Moisture-proof, washable flat pleated filter for Kärcher sweepers. Filter noticeably reduces maintenance costs.                        |      |
| MAIN SWEEPER ROLLER                         |        |             |                                                                                                                                        |      |
| Standard roller brush                       |        |             |                                                                                                                                        |      |
| Standard roller brush                       | 2      | 4.762-430.0 | Water-resistant universal bristles, durable, suitable for all surfaces.                                                                | ı    |
| Main sweeper roller, soft                   |        |             |                                                                                                                                        |      |
| Main sweeper roller, soft/natural           | 3      | 4.762-442.0 | With natural bristles, ideal for sweeping fine dust on smooth surfaces both indoors and outdoors.                                      | [    |
| Main sweeper roller, hard                   |        |             |                                                                                                                                        |      |
| Main sweeper roller, hard                   | 4      | 4.762-443.0 | For the removal of stubborn dirt outdoors.                                                                                             |      |
| SIDE BRUSHES                                |        |             |                                                                                                                                        | Ť    |
| Standard side brushes                       |        |             |                                                                                                                                        | Г    |
| Standard side brushes                       | 5      | 6.906-132.0 | Moisture-proof universal bristles, longlife, suitable for all surfaces                                                                 | T    |
| Side brush, hard                            |        | ·           |                                                                                                                                        | Ť    |
| Side broom hard                             | 6      | 6.905-625.0 | Removes stubborn dirt outdoors, moisture-proof, mildly abrasive                                                                        | [    |
| Side brush, soft                            |        |             |                                                                                                                                        | Ė    |
| Side broom soft                             | 7      | 6.905-626.0 | Moisture-proof, soft side brush for sweeping fine dust on all surfaces indoors and outdoors. Ideal for dirt with a high dust content.  | [    |
| TRACTION BATTERIES AND CHARGERS             |        |             |                                                                                                                                        |      |
| Batteries                                   |        |             |                                                                                                                                        |      |
| Battery kit, 24 V, 115 Ah, maintenance-free | 8      | 2.815-091.0 | Battery kit with 24 V voltage and 115 Ah (C5) capacity. Comprising several maintenance-free sing AGM batteries.                        |      |
| Battery Chargers                            |        |             |                                                                                                                                        |      |
| Battery charger, 24 V                       | 9      | 6.654-329.0 | For scrubber driers from Kärcher: 24 V battery charger for maintenance-free batteries with a capacity between 70 and 115 Ah.           |      |
| MOUNTING KITS FOR SWEEPERS AND VACUUM       | / SWEI | EPERS       |                                                                                                                                        |      |
| Side brushes, left                          |        |             |                                                                                                                                        |      |
| Attachment kit, 2nd left side brush         | 10     | 2.850-266.0 | Left-hand side brush for our KM 85/50 W vacuum sweeper: Complete, including standard side brushes for increasing the area performance. | [    |
| OTHER ACCESSORIES SCRUBBER DRIERS           |        |             |                                                                                                                                        |      |
| Home Base accessories                       |        |             |                                                                                                                                        |      |
| Home Base adapter                           | 11     | 5.035-488.0 | Fastener for various hooks and clips on the machine.                                                                                   | [    |
| Double hook                                 | 12     | 6.980-077.0 | Double hook for attaching rubbish bags, etc. to the machine. Only for use with the Homebase adapter 5.035-488.0.                       | [    |
| Holder handhold grey                        | 13     | 6.980-078.0 | Mop clip for attaching a mop to the machine. Only for use with the Homebase adapter 5.035-488.0                                        | ). [ |
| Home Base Box Kit                           | 14     | 4.035-406.0 | The Box kit provides enough space for three cleaning agent bottles along with cloths, scrapers, spare rubbish bags, gloves, etc.       |      |