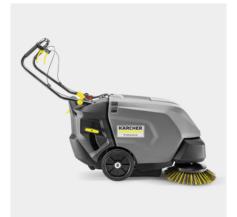

### **KM 85/50 W BP**

Battery powered walk-behind sweeper KM 85/50 W Bp with large flat pleated filter and floating sweeper roller. Robust, easy-to-use machine with high area performance.

#### Order no.

1.351-116.0

- Compact design for maximum manoeuvrability
- Simple brush roller replacement without tools
- Reverse mode, operating hours counter and floating main sweeper roller

| Technical data                      |      |                    |
|-------------------------------------|------|--------------------|
| EAN code                            |      | 4054278506432      |
| Drive type                          |      | Electric           |
| Drive                               |      | DC motor           |
| Drive- performance                  | V/W  | 24 / 912           |
| Max. area performance               | m²/h | 3825               |
| Working width                       | mm   | 615                |
| Working width with 1 side brush     | mm   | 850                |
| Working width with two side brushes | mm   | 1085               |
| Waste container                     | 1    | 50                 |
| Climbing ability                    | %    | 15                 |
| Working speed                       | km/h | 4.5                |
| Filter areas                        | m²   | 2.3                |
| Battery compartment size            | mm   | 362 / 348 / 290    |
| Battery runtime                     | h    | max. 2.5           |
| Weight (with accessories)           | kg   | 138.4              |
| Weight, ready to uset               | kg   | 226                |
| Weight incl. packaging              | kg   | 149                |
| Dimensions (L × W × H)              | mm   | 1550 × 1100 × 1066 |
|                                     |      |                    |

### Forward and reverse traction drive via the push handle

- Intuitive, simple and user-friendly operation.
- Maximum manoeuvrability of the machine.
- Standard disc brake for safe deceleration at all times.

#### Floating main sweeper roller

- Excellent dirt pick-up also in the case of bumps/unevenness.
- No wear adjustment required.
- Efficient and fast cleaning.

#### Robust and reliable for tough applications

- Sturdy, double-walled rotary frame.
- Swerving side brush prevents damage.
- Large wheels for enhanced operating comfort.