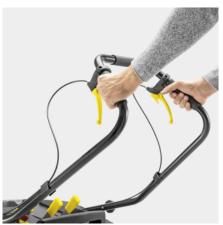

### Forward and reverse traction drive via the push handle

- Intuitive, simple and user-friendly operation.
- Maximum manoeuvrability of the machine.
- Standard disc brake for safe deceleration at all times.