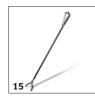

# **ACCESSORIES FOR KM 85/50 W BP 1.351-116.0**

|                                    |    | Order no.   | Description                                                                                      |   |
|------------------------------------|----|-------------|--------------------------------------------------------------------------------------------------|---|
| OTHER ACCESSORIES SCRUBBER DRIERS  |    |             |                                                                                                  |   |
| Home Base accessories              |    |             |                                                                                                  | Г |
| Home Base litter picker kit        | 15 | 4.035-524.0 | Litter picker including fastener on the machine.                                                 |   |
| SPRAY EXTRACTION CLEANERS          |    |             |                                                                                                  |   |
| Other                              |    |             |                                                                                                  |   |
| Cleaning agent container, complete | 16 | 4.070-006.0 | Kit consisting of cleaning agent container and Home Base adapter. For connecting Home Base rail. |   |