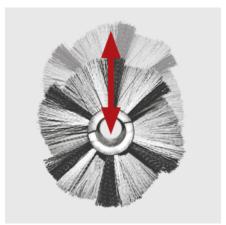

#### Floating main sweeper roller

- Excellent dirt pick-up also in the case of bumps/unevenness.
- No wear adjustment required.
- Efficient and fast cleaning.