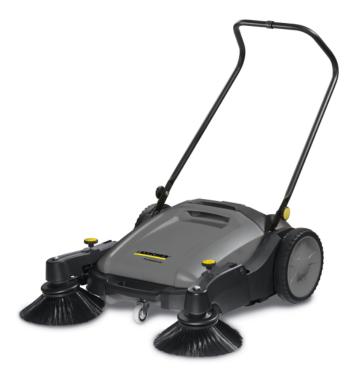

### KM 70/20 C 2SB

Manual sweeper with metal drive on both sides for consistently good sweeping effect in left and right turns. Universal bristles for indoor and outdoor cleaning, dust filter, robust plastic frame, easy-to-adjust main sweeper roller and infinitely variable side brushes on both sides.

Order no.

1.517-107.0

- Roller brush driven by both wheels
- Push handle adjustable in 3 positions
- Roller brush and side brushes continuously adjustable

| Technical data                      |      |                   |
|-------------------------------------|------|-------------------|
| EAN code                            |      | 4039784718036     |
| Drive type                          |      | manual            |
| Max. area performance               | m²/h | 3680              |
| Working width                       | mm   | 480               |
| Working width with 1 side brush     | mm   | 700               |
| Working width with two side brushes | mm   | 920               |
| Tank volume, gross/net              | 1    | 42 / 20           |
| Weight (with accessories)           | kg   | 23                |
| Weight, ready to uset               | kg   | 26                |
| Package weight                      | kg   | 27.8              |
| Packaging dimensions (L × W × H)    | mm   | 795 / 400 / 935   |
| Dimensions (L × W × H)              | mm   | 1300 / 765 / 1035 |