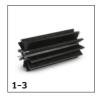

# ACCESSORIES FOR KM 70/20 C 2SB 1.517-107.0

|                                   |   |             |                                                                                                                           | _    |
|-----------------------------------|---|-------------|---------------------------------------------------------------------------------------------------------------------------|------|
|                                   |   |             |                                                                                                                           |      |
|                                   |   | Order no.   | Description                                                                                                               |      |
| MAIN SWEEPER ROLLER               |   |             |                                                                                                                           |      |
| Standard roller brush             |   |             |                                                                                                                           |      |
| Standard roller brush             | 1 | 6.906-041.0 | Tough standard roller brush with moisture-proof universal bristles for normal soiling on all surfaces. Extremely durable. |      |
| Main sweeper roller, soft         |   |             |                                                                                                                           |      |
| Main sweeper roller, soft         | 2 | 6.903-995.0 | Sweeps fine dust on all surfaces indoors and outdoors                                                                     |      |
| Main sweeper roller, hard         |   |             |                                                                                                                           |      |
| Main sweeper roller, hard         | 3 | 6.903-999.0 | For the removal of stubborn dirt outdoors                                                                                 |      |
| SIDE BRUSHES                      |   |             |                                                                                                                           |      |
| Standard side brushes             |   |             |                                                                                                                           |      |
| Spare parts set side broom        | 4 | 2.884-935.0 | Standard side brush with moisture-proof universal bristles for normal soiling on all surfaces. Extremely durable.         | •    |
| FILTERS                           |   |             |                                                                                                                           |      |
| Foam filter                       |   |             |                                                                                                                           |      |
| Filter element                    | 5 | 5.731-642.0 | Plastic filter, water-resistant, washable, reduces maintenance costs.                                                     | -  - |
| OTHER ACCESSORIES SCRUBBER DRIERS |   |             |                                                                                                                           |      |
| Home Base accessories             |   |             |                                                                                                                           |      |
| ABS litter picker set             | 6 | 2.640-908.0 | For picking up refuse.                                                                                                    |      |