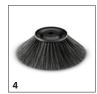

# ACCESSORIES FOR KM 70/20 C 2SB 1.517-107.0

|                                   |   |             |                                                                                                                           | _    |
|-----------------------------------|---|-------------|---------------------------------------------------------------------------------------------------------------------------|------|
|                                   |   |             |                                                                                                                           |      |
|                                   |   | Order no.   | Description                                                                                                               |      |
| MAIN SWEEPER ROLLER               |   |             |                                                                                                                           |      |
| Standard roller brush             |   |             |                                                                                                                           |      |
| Standard roller brush             | 1 | 6.906-041.0 | Tough standard roller brush with moisture-proof universal bristles for normal soiling on all surfaces. Extremely durable. |      |
| Main sweeper roller, soft         |   |             |                                                                                                                           |      |
| Main sweeper roller, soft         | 2 | 6.903-995.0 | Sweeps fine dust on all surfaces indoors and outdoors                                                                     |      |
| Main sweeper roller, hard         |   |             |                                                                                                                           |      |
| Main sweeper roller, hard         | 3 | 6.903-999.0 | For the removal of stubborn dirt outdoors                                                                                 |      |
| SIDE BRUSHES                      |   |             |                                                                                                                           |      |
| Standard side brushes             |   |             |                                                                                                                           |      |
| Spare parts set side broom        | 4 | 2.884-935.0 | Standard side brush with moisture-proof universal bristles for normal soiling on all surfaces. Extremely durable.         | •    |
| FILTERS                           |   |             |                                                                                                                           |      |
| Foam filter                       |   |             |                                                                                                                           |      |
| Filter element                    | 5 | 5.731-642.0 | Plastic filter, water-resistant, washable, reduces maintenance costs.                                                     | -  - |
| OTHER ACCESSORIES SCRUBBER DRIERS |   |             |                                                                                                                           |      |
| Home Base accessories             |   |             |                                                                                                                           |      |
| ABS litter picker set             | 6 | 2.640-908.0 | For picking up refuse.                                                                                                    |      |