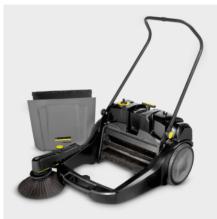

### KM 70/20 C 2SB

Manual sweeper with metal drive on both sides for consistently good sweeping effect in left and right turns. Universal bristles for indoor and outdoor cleaning, dust filter, robust plastic frame, easy-to-adjust main sweeper roller and infinitely variable side brushes on both sides.

Order no.

1.517-107.0

- Roller brush driven by both wheels
- Push handle adjustable in 3 positions
- Roller brush and side brushes continuously adjustable

| Technical data                      |      |                   |
|-------------------------------------|------|-------------------|
| EAN code                            |      | 4039784718036     |
| Drive type                          |      | manual            |
| Max. area performance               | m²/h | 3680              |
| Working width                       | mm   | 480               |
| Working width with 1 side brush     | mm   | 700               |
| Working width with two side brushes | mm   | 920               |
| Tank volume, gross/net              | 1    | 42 / 20           |
| Weight (with accessories)           | kg   | 23                |
| Weight, ready to uset               | kg   | 26                |
| Package weight                      | kg   | 27.8              |
| Packaging dimensions (L × W × H)    | mm   | 795 / 400 / 935   |
| Dimensions (L × W × H)              | mm   | 1300 / 765 / 1035 |

#### Main sweeper roller drive

■ The main sweeper roller is driven by both wheels – for excellent results when turning to the left or right.

#### Adjustable push handle

- Excellent ergonomics thanks to three height positions.
- Foldable for space-saving storage.

#### Large dirt hopper

• Ergonomic container handle for easy handling and emptying.