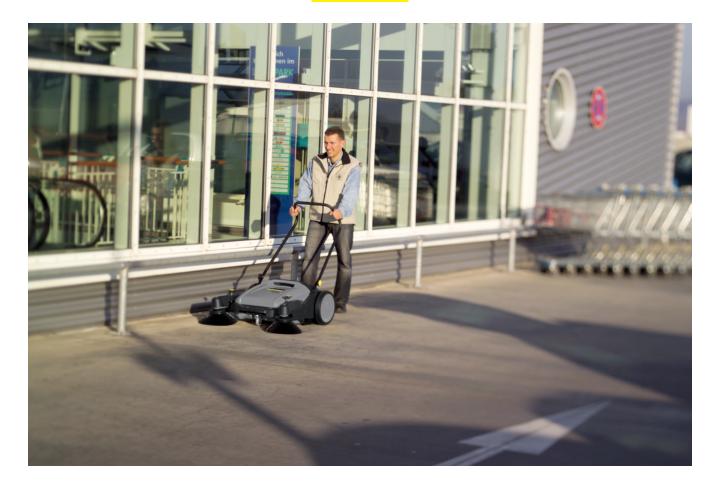

### KM 70/20 C 2SB

Manual sweeper with metal drive on both sides for consistently good sweeping effect in left and right turns. Universal bristles for indoor and outdoor cleaning, dust filter, robust plastic frame, easy-to-adjust main sweeper roller and infinitely variable side brushes on both sides.