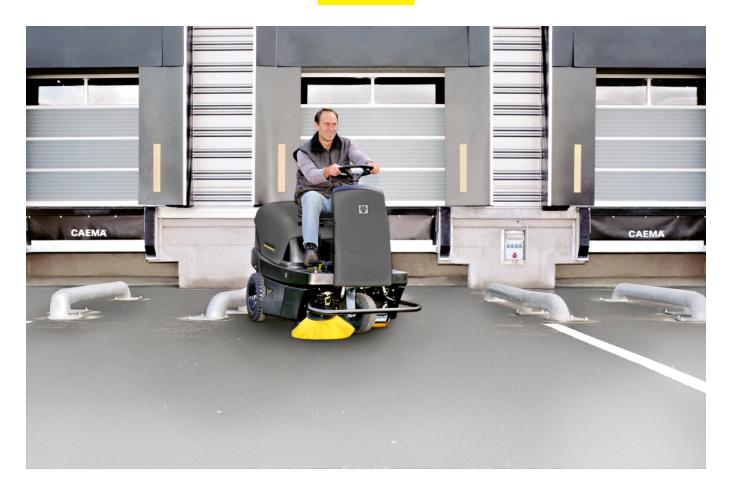

# KM 100/100 R G

Comfortable and modern ride-on sweeper for professional use in outdoor and indoor area for areas from 8000 – 10,400 square metres/h.