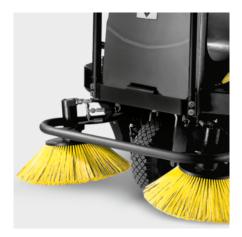

## ACCESSORIES FOR KM 100/100 R G 1.280-105.0

9, 11

8

10

13

14

12

|                                          |    | Order no.   | Description                                                                                                          |  |
|------------------------------------------|----|-------------|----------------------------------------------------------------------------------------------------------------------|--|
| TRACTION BATTERIES AND CHARGERS          |    |             |                                                                                                                      |  |
| Battery                                  | 1  | 7.654-001.0 | Starter battery.                                                                                                     |  |
| TYRES, PUNCTURE-PROOF                    |    |             |                                                                                                                      |  |
| Puncture-proof tyres (set), solid rubber | 2  | 2.640-431.7 | Recommended for sweeping metal shavings, glass shards, etc.                                                          |  |
| FILTERS                                  |    |             |                                                                                                                      |  |
| Round filter                             |    |             |                                                                                                                      |  |
| Round filter                             | 3  | 6.414-532.0 | Moisture-proof, washable single round filter for Kärcher sweepers. Filter noticeably reduces maintenance costs.      |  |
| MAIN SWEEPER ROLLER                      |    |             |                                                                                                                      |  |
| Standard roller brush                    |    |             |                                                                                                                      |  |
| Standard roller brush                    | 4  | 6.906-375.0 | Water-resistant universal bristles, durable, suitable for all surfaces.                                              |  |
| Main sweeper roller, soft                |    |             |                                                                                                                      |  |
| Main sweeper roller, soft/natural        | 5  | 6.906-533.0 | With natural bristles, ideal for sweeping fine dust on smooth surfaces in both inside and outside areas.             |  |
| Main sweeper roller, hard                |    |             |                                                                                                                      |  |
| Main sweeper roller, hard                | 6  | 6.906-532.0 | For the removal of stubborn dirt outdoors                                                                            |  |
| Main sweeper roller, antistatic          |    |             |                                                                                                                      |  |
| Main roller brush, antistatic            | 7  | 6.906-534.0 | For sweeping surfaces subject to static build up (e.g. carpets, artificial turf)                                     |  |
| SIDE BRUSHES                             |    |             |                                                                                                                      |  |
| Standard side brushes                    |    |             |                                                                                                                      |  |
| Standard side brush                      | 8  | 6.905-986.0 | Standard side brush with moisture-proof universal bristles for normal soiling on all surfaces.<br>Extremely durable. |  |
| Side brush, hard                         |    |             |                                                                                                                      |  |
| Side brush, hard                         | 9  | 6.906-065.0 | Removes stubborn dirt outdoors, moisture-proof, mildly abrasive                                                      |  |
| Side brush, steel bristles               | 10 | 6.906-022.0 | For stripping, removing moss, abrasive, for outdoor use only                                                         |  |
| Side brush, soft                         |    |             |                                                                                                                      |  |
| Soft side brush                          | 11 | 6.906-133.0 | Sweeps fine dust on all surfaces, moisture-proof, for indoors and outdoors                                           |  |
| MOUNTING KITS FOR SWEEPERS AND VACU      |    | EPERS       |                                                                                                                      |  |
| Lighting                                 |    |             |                                                                                                                      |  |
| Working lights                           | 12 | 2.640-551.0 | For better visibility, e.g. in underground garages or warehouses                                                     |  |
| Sweeping/Vacuuming                       |    |             | •                                                                                                                    |  |
| Suction hose                             | 13 | 2.641-689.0 | For cleaning corners                                                                                                 |  |
| Warning beacon                           |    |             |                                                                                                                      |  |
| Flashing beacon                          | 14 | 2.643-886.0 | Increases safety when working                                                                                        |  |