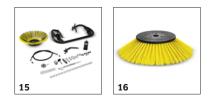

## ACCESSORIES FOR KM 100/100 R G 1.280-105.0

|                                                          |      | Order no.   | Description                                                                                           |  |
|----------------------------------------------------------|------|-------------|-------------------------------------------------------------------------------------------------------|--|
| MOUNTING KITS FOR SWEEPERS AND VACUUM                    | SWEE | EPERS       |                                                                                                       |  |
| Side brushes, left                                       |      |             |                                                                                                       |  |
| ABS 2. Side brush, left                                  | 15   | 2.851-049.0 | complete, incl. standard side brush to increase area swept                                            |  |
|                                                          | 16   | 2.850-571.0 | Complete, including standard side brushes for excellent cleaning results (up to serial number 11857). |  |
| CABS AND PROTECTIVE ROOFS                                |      |             |                                                                                                       |  |
| Protective roof with 360° warning beacon                 |      |             |                                                                                                       |  |
| Protective roof for operator with 360°<br>warning beacon | 17   | 2.640-468.7 | Necessary for operating sweeper in high-bay warehouses. Complies with IEC 60335-2-72                  |  |