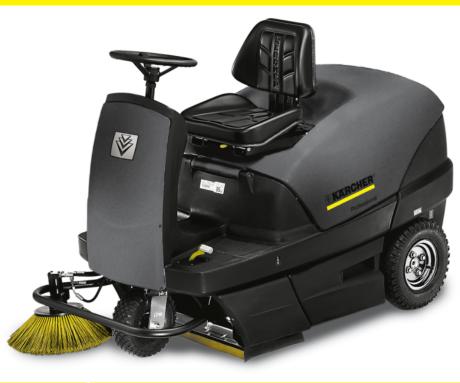

# KM 100/100 R G

Comfortable and modern ride-on sweeper for professional use in outdoor and indoor area for areas from 8000 – 10,400 square metres/h.

#### 1.280-105.0

- Automatic filter cleaning system
- Ergonomic operating concept
- Fully hydraulic, low maintenance

| Technical data                               |      |                    |
|----------------------------------------------|------|--------------------|
| EAN code                                     |      | 4039784468580      |
| Traction drive                               |      | Four-stroke engine |
| Drive- performance                           | kW   | 6.7                |
| Drive type                                   |      | Petrol             |
| Max. area performance                        | m²/h | 8000               |
| Max. area performance with 2 side<br>brushes | m²/h | 10400              |
| Working width                                | mm   | 700                |
| Working width with 1 side brush              | mm   | 1000               |
| Working width with two side<br>brushes       | mm   | 1300               |
| Waste container                              | I.   | 100                |
| Climbing ability                             | %    | 18                 |
| Working speed                                | km/h | 8                  |
| Filter areas                                 | m²   | 6                  |
| Weight (with accessories)                    | kg   | 340                |
| Weight, ready to uset                        | kg   | 300                |
| Dimensions (L × W × H)                       | mm   | 2006 × 1005 × 1343 |