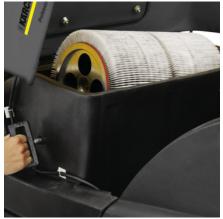

## Large filter area with automatic filter cleaning system

- The filter is automatically cleaned when the machine is switched off - for continuous low-dust sweeping for long periods of uninterrupted use.
- Filter cleaning can also take place manually.
- Filter replacement without tools.

#### Easy to maintain

• Filter and roller brush easy to remove without tools for flexible maintenance.