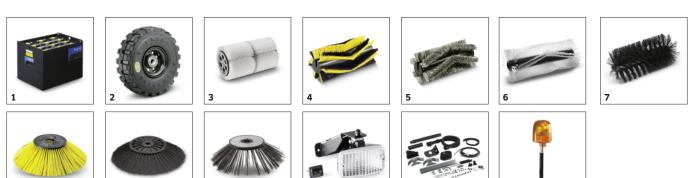

## ACCESSORIES FOR KM 100/100 R G 1.280-105.0

9, 11

8

10

13

14

12

|                                          |    | Order no.   | Description                                                                                                          |  |
|------------------------------------------|----|-------------|----------------------------------------------------------------------------------------------------------------------|--|
| TRACTION BATTERIES AND CHARGERS          |    |             |                                                                                                                      |  |
| Battery                                  | 1  | 7.654-001.0 | Starter battery.                                                                                                     |  |
| TYRES, PUNCTURE-PROOF                    |    |             |                                                                                                                      |  |
| Puncture-proof tyres (set), solid rubber | 2  | 2.640-431.7 | Recommended for sweeping metal shavings, glass shards, etc.                                                          |  |
| FILTERS                                  |    |             |                                                                                                                      |  |
| Round filter                             |    |             |                                                                                                                      |  |
| Round filter                             | 3  | 6.414-532.0 | Moisture-proof, washable single round filter for Kärcher sweepers. Filter noticeably reduces maintenance costs.      |  |
| MAIN SWEEPER ROLLER                      |    |             |                                                                                                                      |  |
| Standard roller brush                    |    |             |                                                                                                                      |  |
| Standard roller brush                    | 4  | 6.906-375.0 | Water-resistant universal bristles, durable, suitable for all surfaces.                                              |  |
| Main sweeper roller, soft                |    |             |                                                                                                                      |  |
| Main sweeper roller, soft/natural        | 5  | 6.906-533.0 | With natural bristles, ideal for sweeping fine dust on smooth surfaces in both inside and outside areas.             |  |
| Main sweeper roller, hard                |    |             |                                                                                                                      |  |
| Main sweeper roller, hard                | 6  | 6.906-532.0 | For the removal of stubborn dirt outdoors                                                                            |  |
| Main sweeper roller, antistatic          |    |             |                                                                                                                      |  |
| Main roller brush, antistatic            | 7  | 6.906-534.0 | For sweeping surfaces subject to static build up (e.g. carpets, artificial turf)                                     |  |
| SIDE BRUSHES                             |    |             |                                                                                                                      |  |
| Standard side brushes                    |    |             |                                                                                                                      |  |
| Standard side brush                      | 8  | 6.905-986.0 | Standard side brush with moisture-proof universal bristles for normal soiling on all surfaces.<br>Extremely durable. |  |
| Side brush, hard                         |    |             |                                                                                                                      |  |
| Side brush, hard                         | 9  | 6.906-065.0 | Removes stubborn dirt outdoors, moisture-proof, mildly abrasive                                                      |  |
| Side brush, steel bristles               | 10 | 6.906-022.0 | For stripping, removing moss, abrasive, for outdoor use only                                                         |  |
| Side brush, soft                         |    |             |                                                                                                                      |  |
| Soft side brush                          | 11 | 6.906-133.0 | Sweeps fine dust on all surfaces, moisture-proof, for indoors and outdoors                                           |  |
| MOUNTING KITS FOR SWEEPERS AND VACU      |    | EPERS       |                                                                                                                      |  |
| Lighting                                 |    |             |                                                                                                                      |  |
| Working lights                           | 12 | 2.640-551.0 | For better visibility, e.g. in underground garages or warehouses                                                     |  |
| Sweeping/Vacuuming                       |    |             | •                                                                                                                    |  |
| Suction hose                             | 13 | 2.641-689.0 | For cleaning corners                                                                                                 |  |
| Warning beacon                           |    |             |                                                                                                                      |  |
| Flashing beacon                          | 14 | 2.643-886.0 | Increases safety when working                                                                                        |  |