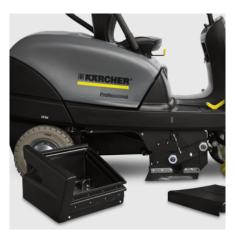

#### Impact protection

• Protects the sweeper and obstacles within the area being cleaned.