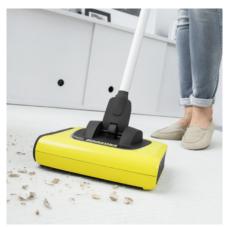

## **KB** 5

Ready to use more quickly than a vacuum cleaner: the cordless electric broom KB 5 for convenient intermediate cleaning. Outstanding cleaning performance in the smallest of spaces.

Order no.

1.258-000.0

#### Kärcher Adaptive Cleaning System

- Reliably removes dirt on all floor coverings.
- Innovative movable sweeping rim for optimal dirt pick-up.
- Improved interior geometry with optimal dirt conduction for reliable dirt removal.

### Waste container is simple to remove and replace

• Quick and easy emptying without coming into contact with dirt.