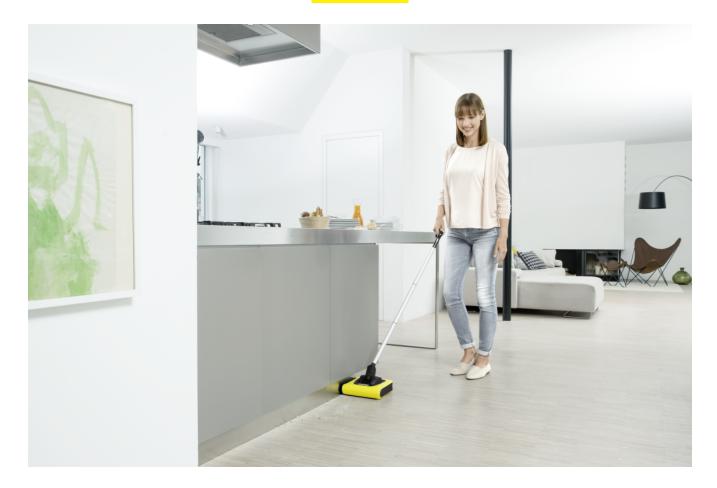

## **KB** 5

Ready to use more quickly than a vacuum cleaner: the cordless electric broom KB 5 for convenient intermediate cleaning. Outstanding cleaning performance in the smallest of spaces.

Order no.

1.258-000.0