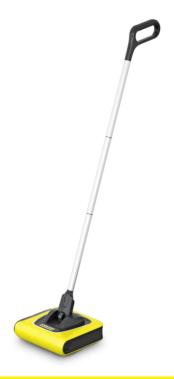

## **KB** 5

Ready to use more quickly than a vacuum cleaner: the cordless electric broom KB 5 for convenient intermediate cleaning. Outstanding cleaning performance in the smallest of spaces.

Order no.

1.258-000.0

- Waste container is simple to remove and replace
- Kärcher Adaptive Cleaning System
- Flexible double joint for easy manoeuvring

| Technical data                      |        |                     |
|-------------------------------------|--------|---------------------|
| EAN code                            |        | 4054278208312       |
| Battery powered device              |        | 1                   |
| Working width of universal brush    | mm     | 210                 |
| Container capacity                  | ml     | 370                 |
| Battery voltage                     | V      | 3.7                 |
| Battery running time on hard floors | min    | 30                  |
| Battery running time on carpets     | min    | 20                  |
| Battery type                        |        | Lithium-ion battery |
| Supply voltage                      | V / Hz | 100 - 240 / 50 - 60 |
| Weight without accessories          | kg     | 1.2                 |
| Weight incl. battery                | kg     | 1.2                 |
| Weight incl. packaging              | kg     | 1.5                 |
| Dimensions (L × W × H)              | mm     | 215 × 230 × 1120    |