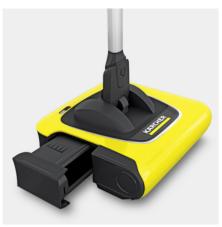

### Waste container is simple to remove and replace

• Quick and easy emptying without coming into contact with dirt.