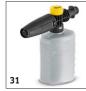

|                                                                    |          |             |   | <br>  |                                                                                                                                                                                                                                                                                                                                                                                                                                                                                                                                                                                                                                                                                                                                                                                                                                                                                                                                                                                                                                                                                                                                                                                                                                                                                                                                                                                                                                                                                                                                                                                                                                                                                                                                                                                                                                                                                                                                                                                                                                                                                                                                | _   |
|--------------------------------------------------------------------|----------|-------------|---|-------|--------------------------------------------------------------------------------------------------------------------------------------------------------------------------------------------------------------------------------------------------------------------------------------------------------------------------------------------------------------------------------------------------------------------------------------------------------------------------------------------------------------------------------------------------------------------------------------------------------------------------------------------------------------------------------------------------------------------------------------------------------------------------------------------------------------------------------------------------------------------------------------------------------------------------------------------------------------------------------------------------------------------------------------------------------------------------------------------------------------------------------------------------------------------------------------------------------------------------------------------------------------------------------------------------------------------------------------------------------------------------------------------------------------------------------------------------------------------------------------------------------------------------------------------------------------------------------------------------------------------------------------------------------------------------------------------------------------------------------------------------------------------------------------------------------------------------------------------------------------------------------------------------------------------------------------------------------------------------------------------------------------------------------------------------------------------------------------------------------------------------------|-----|
|                                                                    |          |             |   |       |                                                                                                                                                                                                                                                                                                                                                                                                                                                                                                                                                                                                                                                                                                                                                                                                                                                                                                                                                                                                                                                                                                                                                                                                                                                                                                                                                                                                                                                                                                                                                                                                                                                                                                                                                                                                                                                                                                                                                                                                                                                                                                                                |     |
|                                                                    |          |             |   |       |                                                                                                                                                                                                                                                                                                                                                                                                                                                                                                                                                                                                                                                                                                                                                                                                                                                                                                                                                                                                                                                                                                                                                                                                                                                                                                                                                                                                                                                                                                                                                                                                                                                                                                                                                                                                                                                                                                                                                                                                                                                                                                                                |     |
|                                                                    |          |             |   |       |                                                                                                                                                                                                                                                                                                                                                                                                                                                                                                                                                                                                                                                                                                                                                                                                                                                                                                                                                                                                                                                                                                                                                                                                                                                                                                                                                                                                                                                                                                                                                                                                                                                                                                                                                                                                                                                                                                                                                                                                                                                                                                                                |     |
|                                                                    |          |             |   |       |                                                                                                                                                                                                                                                                                                                                                                                                                                                                                                                                                                                                                                                                                                                                                                                                                                                                                                                                                                                                                                                                                                                                                                                                                                                                                                                                                                                                                                                                                                                                                                                                                                                                                                                                                                                                                                                                                                                                                                                                                                                                                                                                |     |
|                                                                    |          | Order no.   |   | Price | Description                                                                                                                                                                                                                                                                                                                                                                                                                                                                                                                                                                                                                                                                                                                                                                                                                                                                                                                                                                                                                                                                                                                                                                                                                                                                                                                                                                                                                                                                                                                                                                                                                                                                                                                                                                                                                                                                                                                                                                                                                                                                                                                    |     |
| Single Lance Extension                                             | 20       | 2.643-240.0 |   |       | Extends spray lance by 0.5 m. For effective cleaning of                                                                                                                                                                                                                                                                                                                                                                                                                                                                                                                                                                                                                                                                                                                                                                                                                                                                                                                                                                                                                                                                                                                                                                                                                                                                                                                                                                                                                                                                                                                                                                                                                                                                                                                                                                                                                                                                                                                                                                                                                                                                        |     |
| Mini VP160 Vario Power Jet                                         | 21       | 2.643-254.0 |   |       | difficult to reach areas. Suitable for all Kärcher accessories.  The Kärcher Mini Vario Power Jet comes with infinite pres-                                                                                                                                                                                                                                                                                                                                                                                                                                                                                                                                                                                                                                                                                                                                                                                                                                                                                                                                                                                                                                                                                                                                                                                                                                                                                                                                                                                                                                                                                                                                                                                                                                                                                                                                                                                                                                                                                                                                                                                                    | +   |
| Willia VI 100 Valid I Owel Set                                     | 21       | 2.043 234.0 |   |       | sure regulation and an adjustable 360° joint, ideal for cleaning difficult to reach areas. For use with K2 - K7 pressure washers.                                                                                                                                                                                                                                                                                                                                                                                                                                                                                                                                                                                                                                                                                                                                                                                                                                                                                                                                                                                                                                                                                                                                                                                                                                                                                                                                                                                                                                                                                                                                                                                                                                                                                                                                                                                                                                                                                                                                                                                              |     |
| Telescopic jet pipe                                                | 22       | 2.642-347.0 |   |       | The Kärcher Telescopic jet pipe allows for easy cleaning of difficult to reach areas. With a shoulder strap and an ergonomically adjustable trigger gun, allwoing you to reach up to                                                                                                                                                                                                                                                                                                                                                                                                                                                                                                                                                                                                                                                                                                                                                                                                                                                                                                                                                                                                                                                                                                                                                                                                                                                                                                                                                                                                                                                                                                                                                                                                                                                                                                                                                                                                                                                                                                                                           | o [ |
| Dirt Blactor Broceuro Wacher                                       | 22       | 2642 2440   |   |       | 4m.                                                                                                                                                                                                                                                                                                                                                                                                                                                                                                                                                                                                                                                                                                                                                                                                                                                                                                                                                                                                                                                                                                                                                                                                                                                                                                                                                                                                                                                                                                                                                                                                                                                                                                                                                                                                                                                                                                                                                                                                                                                                                                                            | 4   |
| Dirt Blaster Pressure Washer<br>Lance                              | 23       | 2.643-244.0 |   |       | A powerful rotating nozzle ideal for removing stubborn dirt such as moss, algae and ground-in dirt, the Kärcher Dirt Blaster is the perfect attachment for tough cleaning jobs.                                                                                                                                                                                                                                                                                                                                                                                                                                                                                                                                                                                                                                                                                                                                                                                                                                                                                                                                                                                                                                                                                                                                                                                                                                                                                                                                                                                                                                                                                                                                                                                                                                                                                                                                                                                                                                                                                                                                                |     |
| Trigger guns                                                       |          |             | , |       |                                                                                                                                                                                                                                                                                                                                                                                                                                                                                                                                                                                                                                                                                                                                                                                                                                                                                                                                                                                                                                                                                                                                                                                                                                                                                                                                                                                                                                                                                                                                                                                                                                                                                                                                                                                                                                                                                                                                                                                                                                                                                                                                |     |
| Replacement Pressure Washer Gun                                    | 24       | 2.641-959.0 |   |       | The Kärcher pressure washer gun is a replacement trigger gun for Kärcher's K2 – K7 pressure washers where the hose is secured with a clip or clamp rather than the Quick Connect system.                                                                                                                                                                                                                                                                                                                                                                                                                                                                                                                                                                                                                                                                                                                                                                                                                                                                                                                                                                                                                                                                                                                                                                                                                                                                                                                                                                                                                                                                                                                                                                                                                                                                                                                                                                                                                                                                                                                                       |     |
| High-pressure hose replacement kit                                 | t - fror | n 1992      |   |       |                                                                                                                                                                                                                                                                                                                                                                                                                                                                                                                                                                                                                                                                                                                                                                                                                                                                                                                                                                                                                                                                                                                                                                                                                                                                                                                                                                                                                                                                                                                                                                                                                                                                                                                                                                                                                                                                                                                                                                                                                                                                                                                                |     |
| Adapter Set Extension Hose                                         | _        | 2.643-037.0 |   |       |                                                                                                                                                                                                                                                                                                                                                                                                                                                                                                                                                                                                                                                                                                                                                                                                                                                                                                                                                                                                                                                                                                                                                                                                                                                                                                                                                                                                                                                                                                                                                                                                                                                                                                                                                                                                                                                                                                                                                                                                                                                                                                                                |     |
| High-pressure hose extension - Sys                                 | tem u    | p to 2007   |   | ,     |                                                                                                                                                                                                                                                                                                                                                                                                                                                                                                                                                                                                                                                                                                                                                                                                                                                                                                                                                                                                                                                                                                                                                                                                                                                                                                                                                                                                                                                                                                                                                                                                                                                                                                                                                                                                                                                                                                                                                                                                                                                                                                                                |     |
| XH 10 extension hose                                               | 26       | 2.644-019.0 |   |       |                                                                                                                                                                                                                                                                                                                                                                                                                                                                                                                                                                                                                                                                                                                                                                                                                                                                                                                                                                                                                                                                                                                                                                                                                                                                                                                                                                                                                                                                                                                                                                                                                                                                                                                                                                                                                                                                                                                                                                                                                                                                                                                                |     |
| High-pressure extension hose, 10<br>m, K2 - K7                     | 27       | 6.389-092.0 |   |       | High-pressure extension hose for greater flexibility, 10 m robust DN 8 quality hose. Textile braiding reinforced, non-kinking hose with brass connector for durability.                                                                                                                                                                                                                                                                                                                                                                                                                                                                                                                                                                                                                                                                                                                                                                                                                                                                                                                                                                                                                                                                                                                                                                                                                                                                                                                                                                                                                                                                                                                                                                                                                                                                                                                                                                                                                                                                                                                                                        |     |
| Pipe Cleaning                                                      |          |             | · | <br>  |                                                                                                                                                                                                                                                                                                                                                                                                                                                                                                                                                                                                                                                                                                                                                                                                                                                                                                                                                                                                                                                                                                                                                                                                                                                                                                                                                                                                                                                                                                                                                                                                                                                                                                                                                                                                                                                                                                                                                                                                                                                                                                                                |     |
| Roof gutter and pipe cleaning set                                  | 28       | 2.642-240.0 |   |       | The Kärcher roof gutter and pipe cleaning kit is an effective way to clean and remove blockages in pipes, drains, downpipes and toilets. Compatible with all Kärcher pressure washers.                                                                                                                                                                                                                                                                                                                                                                                                                                                                                                                                                                                                                                                                                                                                                                                                                                                                                                                                                                                                                                                                                                                                                                                                                                                                                                                                                                                                                                                                                                                                                                                                                                                                                                                                                                                                                                                                                                                                         |     |
| Pipe cleaning set, 15 m                                            | 29       | 2.637-767.0 |   |       | Pipe cleaning set with 15 m hose for clearing blockages in pipes, drains, downpipes and toilets.                                                                                                                                                                                                                                                                                                                                                                                                                                                                                                                                                                                                                                                                                                                                                                                                                                                                                                                                                                                                                                                                                                                                                                                                                                                                                                                                                                                                                                                                                                                                                                                                                                                                                                                                                                                                                                                                                                                                                                                                                               | Г   |
| Pipe cleaning set, 7.5 m                                           | 30       | 2.637-729.0 |   |       | Pipe cleaning set with 7.5 m hose for clearing blockages in pipes, drains, downpipes and toilets.                                                                                                                                                                                                                                                                                                                                                                                                                                                                                                                                                                                                                                                                                                                                                                                                                                                                                                                                                                                                                                                                                                                                                                                                                                                                                                                                                                                                                                                                                                                                                                                                                                                                                                                                                                                                                                                                                                                                                                                                                              | Г   |
| Foam jet                                                           |          |             |   |       | pipes, drains, downpipes and tollets.                                                                                                                                                                                                                                                                                                                                                                                                                                                                                                                                                                                                                                                                                                                                                                                                                                                                                                                                                                                                                                                                                                                                                                                                                                                                                                                                                                                                                                                                                                                                                                                                                                                                                                                                                                                                                                                                                                                                                                                                                                                                                          |     |
| FJ 6 foam nozzle                                                   | 31       | 2.643-147.0 |   |       | The Kårcher FJ6 foam nozzle is the perfect addition to your Kärcher pressure washer, allowing you to add a layer of foamy detergent with the minimum of effort and fuss.                                                                                                                                                                                                                                                                                                                                                                                                                                                                                                                                                                                                                                                                                                                                                                                                                                                                                                                                                                                                                                                                                                                                                                                                                                                                                                                                                                                                                                                                                                                                                                                                                                                                                                                                                                                                                                                                                                                                                       | .   |
| Foam nozzle Connect 'n' Clean<br>FJ10 C Ultra Foam Cleaner 1L      | 32       | 2.643-143.0 |   |       | The Kärcher Ultra Foam Detergent & FJ10 C Connect, n'<br>Clean foam nozzle is the most effective way to apply dete-<br>regent. Allowing you to switch between detergents for<br>different tasks.                                                                                                                                                                                                                                                                                                                                                                                                                                                                                                                                                                                                                                                                                                                                                                                                                                                                                                                                                                                                                                                                                                                                                                                                                                                                                                                                                                                                                                                                                                                                                                                                                                                                                                                                                                                                                                                                                                                               |     |
| FJ 10 C Connect 'n' Clean Foam<br>and Care nozzle with Car Shampoo |          | 2.643-144.0 |   |       | Car Shampoo & FJ 10 C Connect ,n' Clean foam nozzle - The most effective way to apply deteregent. Also allows a simple switch between different detergents for different tasks.                                                                                                                                                                                                                                                                                                                                                                                                                                                                                                                                                                                                                                                                                                                                                                                                                                                                                                                                                                                                                                                                                                                                                                                                                                                                                                                                                                                                                                                                                                                                                                                                                                                                                                                                                                                                                                                                                                                                                |     |
| Accessory kits                                                     |          |             |   | <br>  | and the second s | Ė   |
| Bike Cleaning accessory kit                                        | 34       | 2.643-551.0 |   |       | The bike cleaning accessory kit from Kärcher is the perfect addition to your pressure washer to help you clean your motor bike. This kit helo you achieve the perfect clean for your bike.                                                                                                                                                                                                                                                                                                                                                                                                                                                                                                                                                                                                                                                                                                                                                                                                                                                                                                                                                                                                                                                                                                                                                                                                                                                                                                                                                                                                                                                                                                                                                                                                                                                                                                                                                                                                                                                                                                                                     |     |
| Wood Cleaning Accessory Kit                                        | 35       | 2.643-553.0 |   |       | Kärcher's wood cleaning accessory kit is perfect for cleaning all wooden surfaces. From garden furniture to decking, this accessory kit will help you achieve the perfect clean.                                                                                                                                                                                                                                                                                                                                                                                                                                                                                                                                                                                                                                                                                                                                                                                                                                                                                                                                                                                                                                                                                                                                                                                                                                                                                                                                                                                                                                                                                                                                                                                                                                                                                                                                                                                                                                                                                                                                               |     |
|                                                                    |          |             |   |       |                                                                                                                                                                                                                                                                                                                                                                                                                                                                                                                                                                                                                                                                                                                                                                                                                                                                                                                                                                                                                                                                                                                                                                                                                                                                                                                                                                                                                                                                                                                                                                                                                                                                                                                                                                                                                                                                                                                                                                                                                                                                                                                                |     |