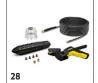

|                                                                    |          |             |   | <br>  |                                                                                                                                                                                                                                                                                                                                                                                                                                                                                                                                                                                                                                                                                                                                                                                                                                                                                                                                                                                                                                                                                                                                                                                                                                                                                                                                                                                                                                                                                                                                                                                                                                                                                                                                                                                                                                                                                                                                                                                                                                                                                                                                | _   |
|--------------------------------------------------------------------|----------|-------------|---|-------|--------------------------------------------------------------------------------------------------------------------------------------------------------------------------------------------------------------------------------------------------------------------------------------------------------------------------------------------------------------------------------------------------------------------------------------------------------------------------------------------------------------------------------------------------------------------------------------------------------------------------------------------------------------------------------------------------------------------------------------------------------------------------------------------------------------------------------------------------------------------------------------------------------------------------------------------------------------------------------------------------------------------------------------------------------------------------------------------------------------------------------------------------------------------------------------------------------------------------------------------------------------------------------------------------------------------------------------------------------------------------------------------------------------------------------------------------------------------------------------------------------------------------------------------------------------------------------------------------------------------------------------------------------------------------------------------------------------------------------------------------------------------------------------------------------------------------------------------------------------------------------------------------------------------------------------------------------------------------------------------------------------------------------------------------------------------------------------------------------------------------------|-----|
|                                                                    |          |             |   |       |                                                                                                                                                                                                                                                                                                                                                                                                                                                                                                                                                                                                                                                                                                                                                                                                                                                                                                                                                                                                                                                                                                                                                                                                                                                                                                                                                                                                                                                                                                                                                                                                                                                                                                                                                                                                                                                                                                                                                                                                                                                                                                                                |     |
|                                                                    |          |             |   |       |                                                                                                                                                                                                                                                                                                                                                                                                                                                                                                                                                                                                                                                                                                                                                                                                                                                                                                                                                                                                                                                                                                                                                                                                                                                                                                                                                                                                                                                                                                                                                                                                                                                                                                                                                                                                                                                                                                                                                                                                                                                                                                                                |     |
|                                                                    |          |             |   |       |                                                                                                                                                                                                                                                                                                                                                                                                                                                                                                                                                                                                                                                                                                                                                                                                                                                                                                                                                                                                                                                                                                                                                                                                                                                                                                                                                                                                                                                                                                                                                                                                                                                                                                                                                                                                                                                                                                                                                                                                                                                                                                                                |     |
|                                                                    |          |             |   |       |                                                                                                                                                                                                                                                                                                                                                                                                                                                                                                                                                                                                                                                                                                                                                                                                                                                                                                                                                                                                                                                                                                                                                                                                                                                                                                                                                                                                                                                                                                                                                                                                                                                                                                                                                                                                                                                                                                                                                                                                                                                                                                                                |     |
|                                                                    |          | Order no.   |   | Price | Description                                                                                                                                                                                                                                                                                                                                                                                                                                                                                                                                                                                                                                                                                                                                                                                                                                                                                                                                                                                                                                                                                                                                                                                                                                                                                                                                                                                                                                                                                                                                                                                                                                                                                                                                                                                                                                                                                                                                                                                                                                                                                                                    |     |
| Single Lance Extension                                             | 20       | 2.643-240.0 |   |       | Extends spray lance by 0.5 m. For effective cleaning of                                                                                                                                                                                                                                                                                                                                                                                                                                                                                                                                                                                                                                                                                                                                                                                                                                                                                                                                                                                                                                                                                                                                                                                                                                                                                                                                                                                                                                                                                                                                                                                                                                                                                                                                                                                                                                                                                                                                                                                                                                                                        |     |
| Mini VP160 Vario Power Jet                                         | 21       | 2.643-254.0 |   |       | difficult to reach areas. Suitable for all Kärcher accessories.  The Kärcher Mini Vario Power Jet comes with infinite pres-                                                                                                                                                                                                                                                                                                                                                                                                                                                                                                                                                                                                                                                                                                                                                                                                                                                                                                                                                                                                                                                                                                                                                                                                                                                                                                                                                                                                                                                                                                                                                                                                                                                                                                                                                                                                                                                                                                                                                                                                    | +   |
| Willia VI 100 Valid I Owel Set                                     | 21       | 2.043 234.0 |   |       | sure regulation and an adjustable 360° joint, ideal for cleaning difficult to reach areas. For use with K2 - K7 pressure washers.                                                                                                                                                                                                                                                                                                                                                                                                                                                                                                                                                                                                                                                                                                                                                                                                                                                                                                                                                                                                                                                                                                                                                                                                                                                                                                                                                                                                                                                                                                                                                                                                                                                                                                                                                                                                                                                                                                                                                                                              |     |
| Telescopic jet pipe                                                | 22       | 2.642-347.0 |   |       | The Kärcher Telescopic jet pipe allows for easy cleaning of difficult to reach areas. With a shoulder strap and an ergonomically adjustable trigger gun, allwoing you to reach up to                                                                                                                                                                                                                                                                                                                                                                                                                                                                                                                                                                                                                                                                                                                                                                                                                                                                                                                                                                                                                                                                                                                                                                                                                                                                                                                                                                                                                                                                                                                                                                                                                                                                                                                                                                                                                                                                                                                                           | o [ |
| Dirt Blactor Broceuro Wacher                                       | 22       | 2642 2440   |   |       | 4m.                                                                                                                                                                                                                                                                                                                                                                                                                                                                                                                                                                                                                                                                                                                                                                                                                                                                                                                                                                                                                                                                                                                                                                                                                                                                                                                                                                                                                                                                                                                                                                                                                                                                                                                                                                                                                                                                                                                                                                                                                                                                                                                            | 4   |
| Dirt Blaster Pressure Washer<br>Lance                              | 23       | 2.643-244.0 |   |       | A powerful rotating nozzle ideal for removing stubborn dirt such as moss, algae and ground-in dirt, the Kärcher Dirt Blaster is the perfect attachment for tough cleaning jobs.                                                                                                                                                                                                                                                                                                                                                                                                                                                                                                                                                                                                                                                                                                                                                                                                                                                                                                                                                                                                                                                                                                                                                                                                                                                                                                                                                                                                                                                                                                                                                                                                                                                                                                                                                                                                                                                                                                                                                |     |
| Trigger guns                                                       |          |             | , |       |                                                                                                                                                                                                                                                                                                                                                                                                                                                                                                                                                                                                                                                                                                                                                                                                                                                                                                                                                                                                                                                                                                                                                                                                                                                                                                                                                                                                                                                                                                                                                                                                                                                                                                                                                                                                                                                                                                                                                                                                                                                                                                                                |     |
| Replacement Pressure Washer Gun                                    | 24       | 2.641-959.0 |   |       | The Kärcher pressure washer gun is a replacement trigger gun for Kärcher's K2 – K7 pressure washers where the hose is secured with a clip or clamp rather than the Quick Connect system.                                                                                                                                                                                                                                                                                                                                                                                                                                                                                                                                                                                                                                                                                                                                                                                                                                                                                                                                                                                                                                                                                                                                                                                                                                                                                                                                                                                                                                                                                                                                                                                                                                                                                                                                                                                                                                                                                                                                       |     |
| High-pressure hose replacement kit                                 | t - fror | n 1992      |   |       |                                                                                                                                                                                                                                                                                                                                                                                                                                                                                                                                                                                                                                                                                                                                                                                                                                                                                                                                                                                                                                                                                                                                                                                                                                                                                                                                                                                                                                                                                                                                                                                                                                                                                                                                                                                                                                                                                                                                                                                                                                                                                                                                |     |
| Adapter Set Extension Hose                                         | _        | 2.643-037.0 |   |       |                                                                                                                                                                                                                                                                                                                                                                                                                                                                                                                                                                                                                                                                                                                                                                                                                                                                                                                                                                                                                                                                                                                                                                                                                                                                                                                                                                                                                                                                                                                                                                                                                                                                                                                                                                                                                                                                                                                                                                                                                                                                                                                                |     |
| High-pressure hose extension - Sys                                 | tem u    | p to 2007   |   | ,     |                                                                                                                                                                                                                                                                                                                                                                                                                                                                                                                                                                                                                                                                                                                                                                                                                                                                                                                                                                                                                                                                                                                                                                                                                                                                                                                                                                                                                                                                                                                                                                                                                                                                                                                                                                                                                                                                                                                                                                                                                                                                                                                                |     |
| XH 10 extension hose                                               | 26       | 2.644-019.0 |   |       |                                                                                                                                                                                                                                                                                                                                                                                                                                                                                                                                                                                                                                                                                                                                                                                                                                                                                                                                                                                                                                                                                                                                                                                                                                                                                                                                                                                                                                                                                                                                                                                                                                                                                                                                                                                                                                                                                                                                                                                                                                                                                                                                |     |
| High-pressure extension hose, 10<br>m, K2 - K7                     | 27       | 6.389-092.0 |   |       | High-pressure extension hose for greater flexibility, 10 m robust DN 8 quality hose. Textile braiding reinforced, non-kinking hose with brass connector for durability.                                                                                                                                                                                                                                                                                                                                                                                                                                                                                                                                                                                                                                                                                                                                                                                                                                                                                                                                                                                                                                                                                                                                                                                                                                                                                                                                                                                                                                                                                                                                                                                                                                                                                                                                                                                                                                                                                                                                                        |     |
| Pipe Cleaning                                                      |          |             | · | <br>  |                                                                                                                                                                                                                                                                                                                                                                                                                                                                                                                                                                                                                                                                                                                                                                                                                                                                                                                                                                                                                                                                                                                                                                                                                                                                                                                                                                                                                                                                                                                                                                                                                                                                                                                                                                                                                                                                                                                                                                                                                                                                                                                                |     |
| Roof gutter and pipe cleaning set                                  | 28       | 2.642-240.0 |   |       | The Kärcher roof gutter and pipe cleaning kit is an effective way to clean and remove blockages in pipes, drains, downpipes and toilets. Compatible with all Kärcher pressure washers.                                                                                                                                                                                                                                                                                                                                                                                                                                                                                                                                                                                                                                                                                                                                                                                                                                                                                                                                                                                                                                                                                                                                                                                                                                                                                                                                                                                                                                                                                                                                                                                                                                                                                                                                                                                                                                                                                                                                         |     |
| Pipe cleaning set, 15 m                                            | 29       | 2.637-767.0 |   |       | Pipe cleaning set with 15 m hose for clearing blockages in pipes, drains, downpipes and toilets.                                                                                                                                                                                                                                                                                                                                                                                                                                                                                                                                                                                                                                                                                                                                                                                                                                                                                                                                                                                                                                                                                                                                                                                                                                                                                                                                                                                                                                                                                                                                                                                                                                                                                                                                                                                                                                                                                                                                                                                                                               | Г   |
| Pipe cleaning set, 7.5 m                                           | 30       | 2.637-729.0 |   |       | Pipe cleaning set with 7.5 m hose for clearing blockages in pipes, drains, downpipes and toilets.                                                                                                                                                                                                                                                                                                                                                                                                                                                                                                                                                                                                                                                                                                                                                                                                                                                                                                                                                                                                                                                                                                                                                                                                                                                                                                                                                                                                                                                                                                                                                                                                                                                                                                                                                                                                                                                                                                                                                                                                                              | Г   |
| Foam jet                                                           |          |             |   |       | pipes, drains, downpipes and tollets.                                                                                                                                                                                                                                                                                                                                                                                                                                                                                                                                                                                                                                                                                                                                                                                                                                                                                                                                                                                                                                                                                                                                                                                                                                                                                                                                                                                                                                                                                                                                                                                                                                                                                                                                                                                                                                                                                                                                                                                                                                                                                          |     |
| FJ 6 foam nozzle                                                   | 31       | 2.643-147.0 |   |       | The Kårcher FJ6 foam nozzle is the perfect addition to your Kärcher pressure washer, allowing you to add a layer of foamy detergent with the minimum of effort and fuss.                                                                                                                                                                                                                                                                                                                                                                                                                                                                                                                                                                                                                                                                                                                                                                                                                                                                                                                                                                                                                                                                                                                                                                                                                                                                                                                                                                                                                                                                                                                                                                                                                                                                                                                                                                                                                                                                                                                                                       | .   |
| Foam nozzle Connect 'n' Clean<br>FJ10 C Ultra Foam Cleaner 1L      | 32       | 2.643-143.0 |   |       | The Kärcher Ultra Foam Detergent & FJ10 C Connect, n'<br>Clean foam nozzle is the most effective way to apply dete-<br>regent. Allowing you to switch between detergents for<br>different tasks.                                                                                                                                                                                                                                                                                                                                                                                                                                                                                                                                                                                                                                                                                                                                                                                                                                                                                                                                                                                                                                                                                                                                                                                                                                                                                                                                                                                                                                                                                                                                                                                                                                                                                                                                                                                                                                                                                                                               |     |
| FJ 10 C Connect 'n' Clean Foam<br>and Care nozzle with Car Shampoo |          | 2.643-144.0 |   |       | Car Shampoo & FJ 10 C Connect ,n' Clean foam nozzle - The most effective way to apply deteregent. Also allows a simple switch between different detergents for different tasks.                                                                                                                                                                                                                                                                                                                                                                                                                                                                                                                                                                                                                                                                                                                                                                                                                                                                                                                                                                                                                                                                                                                                                                                                                                                                                                                                                                                                                                                                                                                                                                                                                                                                                                                                                                                                                                                                                                                                                |     |
| Accessory kits                                                     |          |             |   | <br>  | and the second s | Ė   |
| Bike Cleaning accessory kit                                        | 34       | 2.643-551.0 |   |       | The bike cleaning accessory kit from Kärcher is the perfect addition to your pressure washer to help you clean your motor bike. This kit helo you achieve the perfect clean for your bike.                                                                                                                                                                                                                                                                                                                                                                                                                                                                                                                                                                                                                                                                                                                                                                                                                                                                                                                                                                                                                                                                                                                                                                                                                                                                                                                                                                                                                                                                                                                                                                                                                                                                                                                                                                                                                                                                                                                                     |     |
| Wood Cleaning Accessory Kit                                        | 35       | 2.643-553.0 |   |       | Kärcher's wood cleaning accessory kit is perfect for cleaning all wooden surfaces. From garden furniture to decking, this accessory kit will help you achieve the perfect clean.                                                                                                                                                                                                                                                                                                                                                                                                                                                                                                                                                                                                                                                                                                                                                                                                                                                                                                                                                                                                                                                                                                                                                                                                                                                                                                                                                                                                                                                                                                                                                                                                                                                                                                                                                                                                                                                                                                                                               |     |
|                                                                    |          |             |   |       |                                                                                                                                                                                                                                                                                                                                                                                                                                                                                                                                                                                                                                                                                                                                                                                                                                                                                                                                                                                                                                                                                                                                                                                                                                                                                                                                                                                                                                                                                                                                                                                                                                                                                                                                                                                                                                                                                                                                                                                                                                                                                                                                |     |