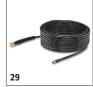

|                                                                    |          |             |   | <br>  |                                                                                                                                                                                                                                                                                                                                                                                                                                                                                                                                                                                                                                                                                                                                                                                                                                                                                                                                                                                                                                                                                                                                                                                                                                                                                                                                                                                                                                                                                                                                                                                                                                                                                                                                                                                                                                                                                                                                                                                                                                                                                                                                | _   |
|--------------------------------------------------------------------|----------|-------------|---|-------|--------------------------------------------------------------------------------------------------------------------------------------------------------------------------------------------------------------------------------------------------------------------------------------------------------------------------------------------------------------------------------------------------------------------------------------------------------------------------------------------------------------------------------------------------------------------------------------------------------------------------------------------------------------------------------------------------------------------------------------------------------------------------------------------------------------------------------------------------------------------------------------------------------------------------------------------------------------------------------------------------------------------------------------------------------------------------------------------------------------------------------------------------------------------------------------------------------------------------------------------------------------------------------------------------------------------------------------------------------------------------------------------------------------------------------------------------------------------------------------------------------------------------------------------------------------------------------------------------------------------------------------------------------------------------------------------------------------------------------------------------------------------------------------------------------------------------------------------------------------------------------------------------------------------------------------------------------------------------------------------------------------------------------------------------------------------------------------------------------------------------------|-----|
|                                                                    |          |             |   |       |                                                                                                                                                                                                                                                                                                                                                                                                                                                                                                                                                                                                                                                                                                                                                                                                                                                                                                                                                                                                                                                                                                                                                                                                                                                                                                                                                                                                                                                                                                                                                                                                                                                                                                                                                                                                                                                                                                                                                                                                                                                                                                                                |     |
|                                                                    |          |             |   |       |                                                                                                                                                                                                                                                                                                                                                                                                                                                                                                                                                                                                                                                                                                                                                                                                                                                                                                                                                                                                                                                                                                                                                                                                                                                                                                                                                                                                                                                                                                                                                                                                                                                                                                                                                                                                                                                                                                                                                                                                                                                                                                                                |     |
|                                                                    |          |             |   |       |                                                                                                                                                                                                                                                                                                                                                                                                                                                                                                                                                                                                                                                                                                                                                                                                                                                                                                                                                                                                                                                                                                                                                                                                                                                                                                                                                                                                                                                                                                                                                                                                                                                                                                                                                                                                                                                                                                                                                                                                                                                                                                                                |     |
|                                                                    |          |             |   |       |                                                                                                                                                                                                                                                                                                                                                                                                                                                                                                                                                                                                                                                                                                                                                                                                                                                                                                                                                                                                                                                                                                                                                                                                                                                                                                                                                                                                                                                                                                                                                                                                                                                                                                                                                                                                                                                                                                                                                                                                                                                                                                                                |     |
|                                                                    |          | Order no.   |   | Price | Description                                                                                                                                                                                                                                                                                                                                                                                                                                                                                                                                                                                                                                                                                                                                                                                                                                                                                                                                                                                                                                                                                                                                                                                                                                                                                                                                                                                                                                                                                                                                                                                                                                                                                                                                                                                                                                                                                                                                                                                                                                                                                                                    |     |
| Single Lance Extension                                             | 20       | 2.643-240.0 |   |       | Extends spray lance by 0.5 m. For effective cleaning of                                                                                                                                                                                                                                                                                                                                                                                                                                                                                                                                                                                                                                                                                                                                                                                                                                                                                                                                                                                                                                                                                                                                                                                                                                                                                                                                                                                                                                                                                                                                                                                                                                                                                                                                                                                                                                                                                                                                                                                                                                                                        |     |
| Mini VP160 Vario Power Jet                                         | 21       | 2.643-254.0 |   |       | difficult to reach areas. Suitable for all Kärcher accessories.  The Kärcher Mini Vario Power Jet comes with infinite pres-                                                                                                                                                                                                                                                                                                                                                                                                                                                                                                                                                                                                                                                                                                                                                                                                                                                                                                                                                                                                                                                                                                                                                                                                                                                                                                                                                                                                                                                                                                                                                                                                                                                                                                                                                                                                                                                                                                                                                                                                    | +   |
| Willia VI 100 Valid I Owel Set                                     | 21       | 2.043 234.0 |   |       | sure regulation and an adjustable 360° joint, ideal for cleaning difficult to reach areas. For use with K2 - K7 pressure washers.                                                                                                                                                                                                                                                                                                                                                                                                                                                                                                                                                                                                                                                                                                                                                                                                                                                                                                                                                                                                                                                                                                                                                                                                                                                                                                                                                                                                                                                                                                                                                                                                                                                                                                                                                                                                                                                                                                                                                                                              |     |
| Telescopic jet pipe                                                | 22       | 2.642-347.0 |   |       | The Kärcher Telescopic jet pipe allows for easy cleaning of difficult to reach areas. With a shoulder strap and an ergonomically adjustable trigger gun, allwoing you to reach up to                                                                                                                                                                                                                                                                                                                                                                                                                                                                                                                                                                                                                                                                                                                                                                                                                                                                                                                                                                                                                                                                                                                                                                                                                                                                                                                                                                                                                                                                                                                                                                                                                                                                                                                                                                                                                                                                                                                                           | o [ |
| Dirt Blactor Broceuro Wacher                                       | 22       | 2642 2440   |   |       | 4m.                                                                                                                                                                                                                                                                                                                                                                                                                                                                                                                                                                                                                                                                                                                                                                                                                                                                                                                                                                                                                                                                                                                                                                                                                                                                                                                                                                                                                                                                                                                                                                                                                                                                                                                                                                                                                                                                                                                                                                                                                                                                                                                            | 4   |
| Dirt Blaster Pressure Washer<br>Lance                              | 23       | 2.643-244.0 |   |       | A powerful rotating nozzle ideal for removing stubborn dirt such as moss, algae and ground-in dirt, the Kärcher Dirt Blaster is the perfect attachment for tough cleaning jobs.                                                                                                                                                                                                                                                                                                                                                                                                                                                                                                                                                                                                                                                                                                                                                                                                                                                                                                                                                                                                                                                                                                                                                                                                                                                                                                                                                                                                                                                                                                                                                                                                                                                                                                                                                                                                                                                                                                                                                |     |
| Trigger guns                                                       |          |             | , |       |                                                                                                                                                                                                                                                                                                                                                                                                                                                                                                                                                                                                                                                                                                                                                                                                                                                                                                                                                                                                                                                                                                                                                                                                                                                                                                                                                                                                                                                                                                                                                                                                                                                                                                                                                                                                                                                                                                                                                                                                                                                                                                                                |     |
| Replacement Pressure Washer Gun                                    | 24       | 2.641-959.0 |   |       | The Kärcher pressure washer gun is a replacement trigger gun for Kärcher's K2 – K7 pressure washers where the hose is secured with a clip or clamp rather than the Quick Connect system.                                                                                                                                                                                                                                                                                                                                                                                                                                                                                                                                                                                                                                                                                                                                                                                                                                                                                                                                                                                                                                                                                                                                                                                                                                                                                                                                                                                                                                                                                                                                                                                                                                                                                                                                                                                                                                                                                                                                       |     |
| High-pressure hose replacement kit                                 | t - fror | n 1992      |   |       |                                                                                                                                                                                                                                                                                                                                                                                                                                                                                                                                                                                                                                                                                                                                                                                                                                                                                                                                                                                                                                                                                                                                                                                                                                                                                                                                                                                                                                                                                                                                                                                                                                                                                                                                                                                                                                                                                                                                                                                                                                                                                                                                |     |
| Adapter Set Extension Hose                                         | _        | 2.643-037.0 |   |       |                                                                                                                                                                                                                                                                                                                                                                                                                                                                                                                                                                                                                                                                                                                                                                                                                                                                                                                                                                                                                                                                                                                                                                                                                                                                                                                                                                                                                                                                                                                                                                                                                                                                                                                                                                                                                                                                                                                                                                                                                                                                                                                                |     |
| High-pressure hose extension - Sys                                 | tem u    | p to 2007   |   | ,     |                                                                                                                                                                                                                                                                                                                                                                                                                                                                                                                                                                                                                                                                                                                                                                                                                                                                                                                                                                                                                                                                                                                                                                                                                                                                                                                                                                                                                                                                                                                                                                                                                                                                                                                                                                                                                                                                                                                                                                                                                                                                                                                                |     |
| XH 10 extension hose                                               | 26       | 2.644-019.0 |   |       |                                                                                                                                                                                                                                                                                                                                                                                                                                                                                                                                                                                                                                                                                                                                                                                                                                                                                                                                                                                                                                                                                                                                                                                                                                                                                                                                                                                                                                                                                                                                                                                                                                                                                                                                                                                                                                                                                                                                                                                                                                                                                                                                |     |
| High-pressure extension hose, 10<br>m, K2 - K7                     | 27       | 6.389-092.0 |   |       | High-pressure extension hose for greater flexibility, 10 m robust DN 8 quality hose. Textile braiding reinforced, non-kinking hose with brass connector for durability.                                                                                                                                                                                                                                                                                                                                                                                                                                                                                                                                                                                                                                                                                                                                                                                                                                                                                                                                                                                                                                                                                                                                                                                                                                                                                                                                                                                                                                                                                                                                                                                                                                                                                                                                                                                                                                                                                                                                                        |     |
| Pipe Cleaning                                                      |          |             | · | <br>  |                                                                                                                                                                                                                                                                                                                                                                                                                                                                                                                                                                                                                                                                                                                                                                                                                                                                                                                                                                                                                                                                                                                                                                                                                                                                                                                                                                                                                                                                                                                                                                                                                                                                                                                                                                                                                                                                                                                                                                                                                                                                                                                                |     |
| Roof gutter and pipe cleaning set                                  | 28       | 2.642-240.0 |   |       | The Kärcher roof gutter and pipe cleaning kit is an effective way to clean and remove blockages in pipes, drains, downpipes and toilets. Compatible with all Kärcher pressure washers.                                                                                                                                                                                                                                                                                                                                                                                                                                                                                                                                                                                                                                                                                                                                                                                                                                                                                                                                                                                                                                                                                                                                                                                                                                                                                                                                                                                                                                                                                                                                                                                                                                                                                                                                                                                                                                                                                                                                         |     |
| Pipe cleaning set, 15 m                                            | 29       | 2.637-767.0 |   |       | Pipe cleaning set with 15 m hose for clearing blockages in pipes, drains, downpipes and toilets.                                                                                                                                                                                                                                                                                                                                                                                                                                                                                                                                                                                                                                                                                                                                                                                                                                                                                                                                                                                                                                                                                                                                                                                                                                                                                                                                                                                                                                                                                                                                                                                                                                                                                                                                                                                                                                                                                                                                                                                                                               | Г   |
| Pipe cleaning set, 7.5 m                                           | 30       | 2.637-729.0 |   |       | Pipe cleaning set with 7.5 m hose for clearing blockages in pipes, drains, downpipes and toilets.                                                                                                                                                                                                                                                                                                                                                                                                                                                                                                                                                                                                                                                                                                                                                                                                                                                                                                                                                                                                                                                                                                                                                                                                                                                                                                                                                                                                                                                                                                                                                                                                                                                                                                                                                                                                                                                                                                                                                                                                                              | Г   |
| Foam jet                                                           |          |             |   |       | pipes, drains, downpipes and tollets.                                                                                                                                                                                                                                                                                                                                                                                                                                                                                                                                                                                                                                                                                                                                                                                                                                                                                                                                                                                                                                                                                                                                                                                                                                                                                                                                                                                                                                                                                                                                                                                                                                                                                                                                                                                                                                                                                                                                                                                                                                                                                          |     |
| FJ 6 foam nozzle                                                   | 31       | 2.643-147.0 |   |       | The Kårcher FJ6 foam nozzle is the perfect addition to your Kärcher pressure washer, allowing you to add a layer of foamy detergent with the minimum of effort and fuss.                                                                                                                                                                                                                                                                                                                                                                                                                                                                                                                                                                                                                                                                                                                                                                                                                                                                                                                                                                                                                                                                                                                                                                                                                                                                                                                                                                                                                                                                                                                                                                                                                                                                                                                                                                                                                                                                                                                                                       | .   |
| Foam nozzle Connect 'n' Clean<br>FJ10 C Ultra Foam Cleaner 1L      | 32       | 2.643-143.0 |   |       | The Kärcher Ultra Foam Detergent & FJ10 C Connect, n'<br>Clean foam nozzle is the most effective way to apply dete-<br>regent. Allowing you to switch between detergents for<br>different tasks.                                                                                                                                                                                                                                                                                                                                                                                                                                                                                                                                                                                                                                                                                                                                                                                                                                                                                                                                                                                                                                                                                                                                                                                                                                                                                                                                                                                                                                                                                                                                                                                                                                                                                                                                                                                                                                                                                                                               |     |
| FJ 10 C Connect 'n' Clean Foam<br>and Care nozzle with Car Shampoo |          | 2.643-144.0 |   |       | Car Shampoo & FJ 10 C Connect ,n' Clean foam nozzle - The most effective way to apply deteregent. Also allows a simple switch between different detergents for different tasks.                                                                                                                                                                                                                                                                                                                                                                                                                                                                                                                                                                                                                                                                                                                                                                                                                                                                                                                                                                                                                                                                                                                                                                                                                                                                                                                                                                                                                                                                                                                                                                                                                                                                                                                                                                                                                                                                                                                                                |     |
| Accessory kits                                                     |          |             |   | <br>  | and the second s | Ė   |
| Bike Cleaning accessory kit                                        | 34       | 2.643-551.0 |   |       | The bike cleaning accessory kit from Kärcher is the perfect addition to your pressure washer to help you clean your motor bike. This kit helo you achieve the perfect clean for your bike.                                                                                                                                                                                                                                                                                                                                                                                                                                                                                                                                                                                                                                                                                                                                                                                                                                                                                                                                                                                                                                                                                                                                                                                                                                                                                                                                                                                                                                                                                                                                                                                                                                                                                                                                                                                                                                                                                                                                     |     |
| Wood Cleaning Accessory Kit                                        | 35       | 2.643-553.0 |   |       | Kärcher's wood cleaning accessory kit is perfect for cleaning all wooden surfaces. From garden furniture to decking, this accessory kit will help you achieve the perfect clean.                                                                                                                                                                                                                                                                                                                                                                                                                                                                                                                                                                                                                                                                                                                                                                                                                                                                                                                                                                                                                                                                                                                                                                                                                                                                                                                                                                                                                                                                                                                                                                                                                                                                                                                                                                                                                                                                                                                                               |     |
|                                                                    |          |             |   |       |                                                                                                                                                                                                                                                                                                                                                                                                                                                                                                                                                                                                                                                                                                                                                                                                                                                                                                                                                                                                                                                                                                                                                                                                                                                                                                                                                                                                                                                                                                                                                                                                                                                                                                                                                                                                                                                                                                                                                                                                                                                                                                                                |     |