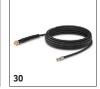

|                                                                    |          |             |   | <br>  |                                                                                                                                                                                                                                                                                                                                                                                                                                                                                                                                                                                                                                                                                                                                                                                                                                                                                                                                                                                                                                                                                                                                                                                                                                                                                                                                                                                                                                                                                                                                                                                                                                                                                                                                                                                                                                                                                                                                                                                                                                                                                                                                | _   |
|--------------------------------------------------------------------|----------|-------------|---|-------|--------------------------------------------------------------------------------------------------------------------------------------------------------------------------------------------------------------------------------------------------------------------------------------------------------------------------------------------------------------------------------------------------------------------------------------------------------------------------------------------------------------------------------------------------------------------------------------------------------------------------------------------------------------------------------------------------------------------------------------------------------------------------------------------------------------------------------------------------------------------------------------------------------------------------------------------------------------------------------------------------------------------------------------------------------------------------------------------------------------------------------------------------------------------------------------------------------------------------------------------------------------------------------------------------------------------------------------------------------------------------------------------------------------------------------------------------------------------------------------------------------------------------------------------------------------------------------------------------------------------------------------------------------------------------------------------------------------------------------------------------------------------------------------------------------------------------------------------------------------------------------------------------------------------------------------------------------------------------------------------------------------------------------------------------------------------------------------------------------------------------------|-----|
|                                                                    |          |             |   |       |                                                                                                                                                                                                                                                                                                                                                                                                                                                                                                                                                                                                                                                                                                                                                                                                                                                                                                                                                                                                                                                                                                                                                                                                                                                                                                                                                                                                                                                                                                                                                                                                                                                                                                                                                                                                                                                                                                                                                                                                                                                                                                                                |     |
|                                                                    |          |             |   |       |                                                                                                                                                                                                                                                                                                                                                                                                                                                                                                                                                                                                                                                                                                                                                                                                                                                                                                                                                                                                                                                                                                                                                                                                                                                                                                                                                                                                                                                                                                                                                                                                                                                                                                                                                                                                                                                                                                                                                                                                                                                                                                                                |     |
|                                                                    |          |             |   |       |                                                                                                                                                                                                                                                                                                                                                                                                                                                                                                                                                                                                                                                                                                                                                                                                                                                                                                                                                                                                                                                                                                                                                                                                                                                                                                                                                                                                                                                                                                                                                                                                                                                                                                                                                                                                                                                                                                                                                                                                                                                                                                                                |     |
|                                                                    |          |             |   |       |                                                                                                                                                                                                                                                                                                                                                                                                                                                                                                                                                                                                                                                                                                                                                                                                                                                                                                                                                                                                                                                                                                                                                                                                                                                                                                                                                                                                                                                                                                                                                                                                                                                                                                                                                                                                                                                                                                                                                                                                                                                                                                                                |     |
|                                                                    |          | Order no.   |   | Price | Description                                                                                                                                                                                                                                                                                                                                                                                                                                                                                                                                                                                                                                                                                                                                                                                                                                                                                                                                                                                                                                                                                                                                                                                                                                                                                                                                                                                                                                                                                                                                                                                                                                                                                                                                                                                                                                                                                                                                                                                                                                                                                                                    |     |
| Single Lance Extension                                             | 20       | 2.643-240.0 |   |       | Extends spray lance by 0.5 m. For effective cleaning of                                                                                                                                                                                                                                                                                                                                                                                                                                                                                                                                                                                                                                                                                                                                                                                                                                                                                                                                                                                                                                                                                                                                                                                                                                                                                                                                                                                                                                                                                                                                                                                                                                                                                                                                                                                                                                                                                                                                                                                                                                                                        |     |
| Mini VP160 Vario Power Jet                                         | 21       | 2.643-254.0 |   |       | difficult to reach areas. Suitable for all Kärcher accessories.  The Kärcher Mini Vario Power Jet comes with infinite pres-                                                                                                                                                                                                                                                                                                                                                                                                                                                                                                                                                                                                                                                                                                                                                                                                                                                                                                                                                                                                                                                                                                                                                                                                                                                                                                                                                                                                                                                                                                                                                                                                                                                                                                                                                                                                                                                                                                                                                                                                    | +   |
| Willia VI 100 Valid I Owel Set                                     | 21       | 2.043 234.0 |   |       | sure regulation and an adjustable 360° joint, ideal for cleaning difficult to reach areas. For use with K2 - K7 pressure washers.                                                                                                                                                                                                                                                                                                                                                                                                                                                                                                                                                                                                                                                                                                                                                                                                                                                                                                                                                                                                                                                                                                                                                                                                                                                                                                                                                                                                                                                                                                                                                                                                                                                                                                                                                                                                                                                                                                                                                                                              |     |
| Telescopic jet pipe                                                | 22       | 2.642-347.0 |   |       | The Kärcher Telescopic jet pipe allows for easy cleaning of difficult to reach areas. With a shoulder strap and an ergonomically adjustable trigger gun, allwoing you to reach up to                                                                                                                                                                                                                                                                                                                                                                                                                                                                                                                                                                                                                                                                                                                                                                                                                                                                                                                                                                                                                                                                                                                                                                                                                                                                                                                                                                                                                                                                                                                                                                                                                                                                                                                                                                                                                                                                                                                                           | o [ |
| Dirt Blactor Broceuro Wacher                                       | 22       | 2642 2440   |   |       | 4m.                                                                                                                                                                                                                                                                                                                                                                                                                                                                                                                                                                                                                                                                                                                                                                                                                                                                                                                                                                                                                                                                                                                                                                                                                                                                                                                                                                                                                                                                                                                                                                                                                                                                                                                                                                                                                                                                                                                                                                                                                                                                                                                            | 4   |
| Dirt Blaster Pressure Washer<br>Lance                              | 23       | 2.643-244.0 |   |       | A powerful rotating nozzle ideal for removing stubborn dirt such as moss, algae and ground-in dirt, the Kärcher Dirt Blaster is the perfect attachment for tough cleaning jobs.                                                                                                                                                                                                                                                                                                                                                                                                                                                                                                                                                                                                                                                                                                                                                                                                                                                                                                                                                                                                                                                                                                                                                                                                                                                                                                                                                                                                                                                                                                                                                                                                                                                                                                                                                                                                                                                                                                                                                |     |
| Trigger guns                                                       |          |             | , |       |                                                                                                                                                                                                                                                                                                                                                                                                                                                                                                                                                                                                                                                                                                                                                                                                                                                                                                                                                                                                                                                                                                                                                                                                                                                                                                                                                                                                                                                                                                                                                                                                                                                                                                                                                                                                                                                                                                                                                                                                                                                                                                                                |     |
| Replacement Pressure Washer Gun                                    | 24       | 2.641-959.0 |   |       | The Kärcher pressure washer gun is a replacement trigger gun for Kärcher's K2 – K7 pressure washers where the hose is secured with a clip or clamp rather than the Quick Connect system.                                                                                                                                                                                                                                                                                                                                                                                                                                                                                                                                                                                                                                                                                                                                                                                                                                                                                                                                                                                                                                                                                                                                                                                                                                                                                                                                                                                                                                                                                                                                                                                                                                                                                                                                                                                                                                                                                                                                       |     |
| High-pressure hose replacement kit                                 | t - fror | n 1992      |   |       |                                                                                                                                                                                                                                                                                                                                                                                                                                                                                                                                                                                                                                                                                                                                                                                                                                                                                                                                                                                                                                                                                                                                                                                                                                                                                                                                                                                                                                                                                                                                                                                                                                                                                                                                                                                                                                                                                                                                                                                                                                                                                                                                |     |
| Adapter Set Extension Hose                                         | _        | 2.643-037.0 |   |       |                                                                                                                                                                                                                                                                                                                                                                                                                                                                                                                                                                                                                                                                                                                                                                                                                                                                                                                                                                                                                                                                                                                                                                                                                                                                                                                                                                                                                                                                                                                                                                                                                                                                                                                                                                                                                                                                                                                                                                                                                                                                                                                                |     |
| High-pressure hose extension - Sys                                 | tem u    | p to 2007   |   | ,     |                                                                                                                                                                                                                                                                                                                                                                                                                                                                                                                                                                                                                                                                                                                                                                                                                                                                                                                                                                                                                                                                                                                                                                                                                                                                                                                                                                                                                                                                                                                                                                                                                                                                                                                                                                                                                                                                                                                                                                                                                                                                                                                                |     |
| XH 10 extension hose                                               | 26       | 2.644-019.0 |   |       |                                                                                                                                                                                                                                                                                                                                                                                                                                                                                                                                                                                                                                                                                                                                                                                                                                                                                                                                                                                                                                                                                                                                                                                                                                                                                                                                                                                                                                                                                                                                                                                                                                                                                                                                                                                                                                                                                                                                                                                                                                                                                                                                |     |
| High-pressure extension hose, 10<br>m, K2 - K7                     | 27       | 6.389-092.0 |   |       | High-pressure extension hose for greater flexibility, 10 m robust DN 8 quality hose. Textile braiding reinforced, non-kinking hose with brass connector for durability.                                                                                                                                                                                                                                                                                                                                                                                                                                                                                                                                                                                                                                                                                                                                                                                                                                                                                                                                                                                                                                                                                                                                                                                                                                                                                                                                                                                                                                                                                                                                                                                                                                                                                                                                                                                                                                                                                                                                                        |     |
| Pipe Cleaning                                                      |          |             | · | <br>  |                                                                                                                                                                                                                                                                                                                                                                                                                                                                                                                                                                                                                                                                                                                                                                                                                                                                                                                                                                                                                                                                                                                                                                                                                                                                                                                                                                                                                                                                                                                                                                                                                                                                                                                                                                                                                                                                                                                                                                                                                                                                                                                                |     |
| Roof gutter and pipe cleaning set                                  | 28       | 2.642-240.0 |   |       | The Kärcher roof gutter and pipe cleaning kit is an effective way to clean and remove blockages in pipes, drains, downpipes and toilets. Compatible with all Kärcher pressure washers.                                                                                                                                                                                                                                                                                                                                                                                                                                                                                                                                                                                                                                                                                                                                                                                                                                                                                                                                                                                                                                                                                                                                                                                                                                                                                                                                                                                                                                                                                                                                                                                                                                                                                                                                                                                                                                                                                                                                         |     |
| Pipe cleaning set, 15 m                                            | 29       | 2.637-767.0 |   |       | Pipe cleaning set with 15 m hose for clearing blockages in pipes, drains, downpipes and toilets.                                                                                                                                                                                                                                                                                                                                                                                                                                                                                                                                                                                                                                                                                                                                                                                                                                                                                                                                                                                                                                                                                                                                                                                                                                                                                                                                                                                                                                                                                                                                                                                                                                                                                                                                                                                                                                                                                                                                                                                                                               | Г   |
| Pipe cleaning set, 7.5 m                                           | 30       | 2.637-729.0 |   |       | Pipe cleaning set with 7.5 m hose for clearing blockages in pipes, drains, downpipes and toilets.                                                                                                                                                                                                                                                                                                                                                                                                                                                                                                                                                                                                                                                                                                                                                                                                                                                                                                                                                                                                                                                                                                                                                                                                                                                                                                                                                                                                                                                                                                                                                                                                                                                                                                                                                                                                                                                                                                                                                                                                                              | Г   |
| Foam jet                                                           |          |             |   |       | pipes, drains, downpipes and tollets.                                                                                                                                                                                                                                                                                                                                                                                                                                                                                                                                                                                                                                                                                                                                                                                                                                                                                                                                                                                                                                                                                                                                                                                                                                                                                                                                                                                                                                                                                                                                                                                                                                                                                                                                                                                                                                                                                                                                                                                                                                                                                          |     |
| FJ 6 foam nozzle                                                   | 31       | 2.643-147.0 |   |       | The Kårcher FJ6 foam nozzle is the perfect addition to your Kärcher pressure washer, allowing you to add a layer of foamy detergent with the minimum of effort and fuss.                                                                                                                                                                                                                                                                                                                                                                                                                                                                                                                                                                                                                                                                                                                                                                                                                                                                                                                                                                                                                                                                                                                                                                                                                                                                                                                                                                                                                                                                                                                                                                                                                                                                                                                                                                                                                                                                                                                                                       | .   |
| Foam nozzle Connect 'n' Clean<br>FJ10 C Ultra Foam Cleaner 1L      | 32       | 2.643-143.0 |   |       | The Kärcher Ultra Foam Detergent & FJ10 C Connect, n'<br>Clean foam nozzle is the most effective way to apply dete-<br>regent. Allowing you to switch between detergents for<br>different tasks.                                                                                                                                                                                                                                                                                                                                                                                                                                                                                                                                                                                                                                                                                                                                                                                                                                                                                                                                                                                                                                                                                                                                                                                                                                                                                                                                                                                                                                                                                                                                                                                                                                                                                                                                                                                                                                                                                                                               |     |
| FJ 10 C Connect 'n' Clean Foam<br>and Care nozzle with Car Shampoo |          | 2.643-144.0 |   |       | Car Shampoo & FJ 10 C Connect ,n' Clean foam nozzle - The most effective way to apply deteregent. Also allows a simple switch between different detergents for different tasks.                                                                                                                                                                                                                                                                                                                                                                                                                                                                                                                                                                                                                                                                                                                                                                                                                                                                                                                                                                                                                                                                                                                                                                                                                                                                                                                                                                                                                                                                                                                                                                                                                                                                                                                                                                                                                                                                                                                                                |     |
| Accessory kits                                                     |          |             |   | <br>  | and the second s | Ė   |
| Bike Cleaning accessory kit                                        | 34       | 2.643-551.0 |   |       | The bike cleaning accessory kit from Kärcher is the perfect addition to your pressure washer to help you clean your motor bike. This kit helo you achieve the perfect clean for your bike.                                                                                                                                                                                                                                                                                                                                                                                                                                                                                                                                                                                                                                                                                                                                                                                                                                                                                                                                                                                                                                                                                                                                                                                                                                                                                                                                                                                                                                                                                                                                                                                                                                                                                                                                                                                                                                                                                                                                     |     |
| Wood Cleaning Accessory Kit                                        | 35       | 2.643-553.0 |   |       | Kärcher's wood cleaning accessory kit is perfect for cleaning all wooden surfaces. From garden furniture to decking, this accessory kit will help you achieve the perfect clean.                                                                                                                                                                                                                                                                                                                                                                                                                                                                                                                                                                                                                                                                                                                                                                                                                                                                                                                                                                                                                                                                                                                                                                                                                                                                                                                                                                                                                                                                                                                                                                                                                                                                                                                                                                                                                                                                                                                                               |     |
|                                                                    |          |             |   |       |                                                                                                                                                                                                                                                                                                                                                                                                                                                                                                                                                                                                                                                                                                                                                                                                                                                                                                                                                                                                                                                                                                                                                                                                                                                                                                                                                                                                                                                                                                                                                                                                                                                                                                                                                                                                                                                                                                                                                                                                                                                                                                                                |     |