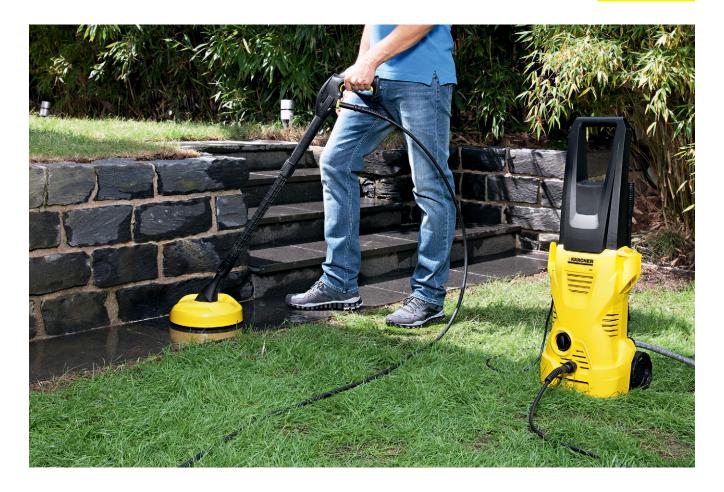

#### 1 Compact And Tidy Storage

Not all living spaces come with generous storage space. The Kärcher K 2 Basic pressure washer's upright design saves you space, while the on-board storage solutions keep your Kärcher accessories, cables, hose and trigger gun stored neatly on the machine.

#### 2 Full cleaning power

While the K\u00e4rcher K 2 Home jet washer may be small enough to store in a cupboard or in the boot of your car, it still has a powerful cleaning capacity expected from all our models.