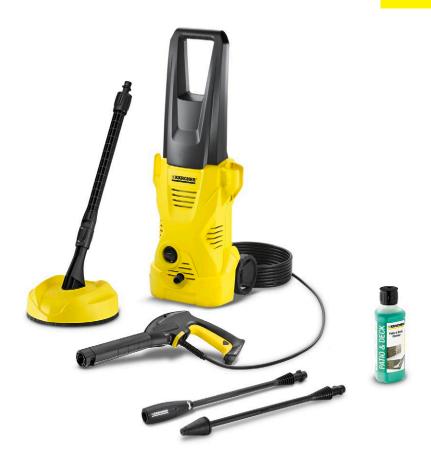

### **K2 Home**

When it comes to cleaning the outside of your home to the highest standard, the Kärcher K2 home power washer is an extremely effective tool.

| Equipment                 |   |                                                   |
|---------------------------|---|---------------------------------------------------|
| High-pressure gun         |   | Standard Quick Connect                            |
| Vario Power spray lance   |   | I .                                               |
| Dirt Blaster spray lance  |   | I                                                 |
| High-pressure hose        | m | 4                                                 |
| Detergent application via |   | Suction                                           |
| Integrated water filter   |   | I                                                 |
| Adapter garden hose A3/4" |   | I                                                 |
| Home kit                  |   | Hard surface cleaner T150, Patio Deck Concentrate |
|                           |   |                                                   |

■ Included in delivery.

|                                       |    |             | <br> |  |       |                                                                                                                                                                                                                                                              | _   |
|---------------------------------------|----|-------------|------|--|-------|--------------------------------------------------------------------------------------------------------------------------------------------------------------------------------------------------------------------------------------------------------------|-----|
|                                       |    |             |      |  |       |                                                                                                                                                                                                                                                              |     |
|                                       |    |             |      |  |       |                                                                                                                                                                                                                                                              |     |
|                                       |    |             |      |  |       |                                                                                                                                                                                                                                                              |     |
|                                       |    |             |      |  |       |                                                                                                                                                                                                                                                              |     |
|                                       |    | Order no.   |      |  | Price | Description                                                                                                                                                                                                                                                  |     |
| Hard surface cleaners                 |    |             |      |  |       |                                                                                                                                                                                                                                                              |     |
| T 5 T-Racer Surface Cleaner           | 1  | 2.644-084.0 |      |  |       | Thorough and splash-free cleaning over large areas: The T 5 T-Racer surface cleaner is ideal for cleaning hard and soft surfaces alike.                                                                                                                      | [   |
| PS 30 power scrubber surface cleaner  | 2  | 2.644-123.0 |      |  |       | The PS 30 power scrubber, with its three integrated high-<br>pressure nozzles, powerfully removes stubborn dirt from<br>various surfaces, while saving time. Ideal for stairs and<br>edges. Includes integrated squeegee blade to remove the<br>dirty water. | [   |
| PS 30 Plus                            | 3  | 2.644-212.0 |      |  |       |                                                                                                                                                                                                                                                              | [   |
| PS 40 Power Scrubber                  | 4  | 2.643-245.0 |      |  |       | The Kärcher PS40 power scrubber comes with three integrated high-pressure nozzles giving you a powerful, reliable and time-saving solution for removing stubborn dirt on a variety of surfaces.                                                              | 9-  |
| T350 Patio Cleaner                    | 5  | 2.643-252.0 |      |  |       | The Kärcher T350 patio cleaner allows you to clean large areas quickly and efficiently, as well as being splash-free. This model includes adjustable cleaning pressure for different surfaces.                                                               |     |
| Brushes                               |    |             |      |  |       |                                                                                                                                                                                                                                                              |     |
| WB 150 power brush                    | 6  | 2.643-237.0 |      |  |       | The Kärcher WB150 pressure washer brush is the perfect attachment for cleaning delicate surfaces such as car exteriors, motorbikes, glass, garage doors and conservatories.                                                                                  | - [ |
| WB 120                                | 7  | 2.644-060.0 |      |  |       |                                                                                                                                                                                                                                                              |     |
| WB 130 rotating wash brush            | 8  | 2.644-286.0 |      |  |       |                                                                                                                                                                                                                                                              | [   |
| WB 120 Car & Bike                     | 9  | 2.644-129.0 |      |  |       |                                                                                                                                                                                                                                                              | [   |
| WB 130 rotating wash brush car & bike | 10 | 2.644-287.0 |      |  |       |                                                                                                                                                                                                                                                              |     |
| WB60 Soft Surface Wash Brush          | 11 | 2.643-233.0 |      |  |       | The Kärcher WB60 soft wash brush is a great addition to your Kärcher pressure washer to help you clean larger surfaces like cars, caravans, boats and conservatories.                                                                                        | [   |
| Wheel Washing Brush                   | 12 | 2.643-234.0 |      |  |       | The Kärcher wheel washing brush is perfect for removing dirt and grime that accumulates on your wheel rims. With 360° degree cleaning enabiling you to reach every angle of your wheels.                                                                     |     |
| Washing brush rigid                   | 13 | 6.903-276.0 |      |  |       | Standard Kärcher brush for pressure washers. Perfect for removing stubborn dirt and cleaning a wide variety of firm surfaces, from cars and caravans to windows and garden furniture.                                                                        | [   |
| Adapter for garden hose connection    | 14 | 2.640-732.0 |      |  |       |                                                                                                                                                                                                                                                              | [   |
| WB100 Rotating Wash Brush             | 15 | 2.643-236.0 |      |  |       | The Kärcher WB100 rotating wash brush is ideal for cleaning all smooth surfaces like paint, glass or plastic. It comes with a 180° joint making it infinitely adjustable.                                                                                    | [   |
| Spray lances                          |    |             |      |  |       |                                                                                                                                                                                                                                                              | Ę   |
| Telescopic jet pipe with joint        | 16 | 2.644-190.0 |      |  |       |                                                                                                                                                                                                                                                              | [   |
| TLA 4 + Facade cleaner (Bundle)       | 17 | 2.644-249.0 |      |  |       |                                                                                                                                                                                                                                                              | [   |
| Splash guard                          | 18 | 2.642-706.0 |      |  |       | The transparent splash guard for K2 to K7 Kärcher pressure washers protects you and the surrounding area from spray water. Ideal for cleaning corners and edges.                                                                                             |     |
| Angled spray lance                    | 19 | 2.638-817.0 |      |  |       | Extra-long angled spray lance (about 1 m) for easy cleaning of difficult to reach areas, e.g. roof gutters or vehicle underbodies.                                                                                                                           |     |