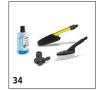

|                                                                    |          |             |   | <br>  |                                                                                                                                                                                                                                                                                                                                                                                                                                                                                                                                                                                                                                                                                                                                                                                                                                                                                                                                                                                                                                                                                                                                                                                                                                                                                                                                                                                                                                                                                                                                                                                                                                                                                                                                                                                                                                                                                                                                                                                                                                                                                                                                | _   |
|--------------------------------------------------------------------|----------|-------------|---|-------|--------------------------------------------------------------------------------------------------------------------------------------------------------------------------------------------------------------------------------------------------------------------------------------------------------------------------------------------------------------------------------------------------------------------------------------------------------------------------------------------------------------------------------------------------------------------------------------------------------------------------------------------------------------------------------------------------------------------------------------------------------------------------------------------------------------------------------------------------------------------------------------------------------------------------------------------------------------------------------------------------------------------------------------------------------------------------------------------------------------------------------------------------------------------------------------------------------------------------------------------------------------------------------------------------------------------------------------------------------------------------------------------------------------------------------------------------------------------------------------------------------------------------------------------------------------------------------------------------------------------------------------------------------------------------------------------------------------------------------------------------------------------------------------------------------------------------------------------------------------------------------------------------------------------------------------------------------------------------------------------------------------------------------------------------------------------------------------------------------------------------------|-----|
|                                                                    |          |             |   |       |                                                                                                                                                                                                                                                                                                                                                                                                                                                                                                                                                                                                                                                                                                                                                                                                                                                                                                                                                                                                                                                                                                                                                                                                                                                                                                                                                                                                                                                                                                                                                                                                                                                                                                                                                                                                                                                                                                                                                                                                                                                                                                                                |     |
|                                                                    |          |             |   |       |                                                                                                                                                                                                                                                                                                                                                                                                                                                                                                                                                                                                                                                                                                                                                                                                                                                                                                                                                                                                                                                                                                                                                                                                                                                                                                                                                                                                                                                                                                                                                                                                                                                                                                                                                                                                                                                                                                                                                                                                                                                                                                                                |     |
|                                                                    |          |             |   |       |                                                                                                                                                                                                                                                                                                                                                                                                                                                                                                                                                                                                                                                                                                                                                                                                                                                                                                                                                                                                                                                                                                                                                                                                                                                                                                                                                                                                                                                                                                                                                                                                                                                                                                                                                                                                                                                                                                                                                                                                                                                                                                                                |     |
|                                                                    |          |             |   |       |                                                                                                                                                                                                                                                                                                                                                                                                                                                                                                                                                                                                                                                                                                                                                                                                                                                                                                                                                                                                                                                                                                                                                                                                                                                                                                                                                                                                                                                                                                                                                                                                                                                                                                                                                                                                                                                                                                                                                                                                                                                                                                                                |     |
|                                                                    |          | Order no.   |   | Price | Description                                                                                                                                                                                                                                                                                                                                                                                                                                                                                                                                                                                                                                                                                                                                                                                                                                                                                                                                                                                                                                                                                                                                                                                                                                                                                                                                                                                                                                                                                                                                                                                                                                                                                                                                                                                                                                                                                                                                                                                                                                                                                                                    |     |
| Single Lance Extension                                             | 20       | 2.643-240.0 |   |       | Extends spray lance by 0.5 m. For effective cleaning of                                                                                                                                                                                                                                                                                                                                                                                                                                                                                                                                                                                                                                                                                                                                                                                                                                                                                                                                                                                                                                                                                                                                                                                                                                                                                                                                                                                                                                                                                                                                                                                                                                                                                                                                                                                                                                                                                                                                                                                                                                                                        |     |
| Mini VP160 Vario Power Jet                                         | 21       | 2.643-254.0 |   |       | difficult to reach areas. Suitable for all Kärcher accessories.  The Kärcher Mini Vario Power Jet comes with infinite pres-                                                                                                                                                                                                                                                                                                                                                                                                                                                                                                                                                                                                                                                                                                                                                                                                                                                                                                                                                                                                                                                                                                                                                                                                                                                                                                                                                                                                                                                                                                                                                                                                                                                                                                                                                                                                                                                                                                                                                                                                    | +   |
| Willia VI 100 Valid I Owel Set                                     | 21       | 2.043 234.0 |   |       | sure regulation and an adjustable 360° joint, ideal for cleaning difficult to reach areas. For use with K2 - K7 pressure washers.                                                                                                                                                                                                                                                                                                                                                                                                                                                                                                                                                                                                                                                                                                                                                                                                                                                                                                                                                                                                                                                                                                                                                                                                                                                                                                                                                                                                                                                                                                                                                                                                                                                                                                                                                                                                                                                                                                                                                                                              |     |
| Telescopic jet pipe                                                | 22       | 2.642-347.0 |   |       | The Kärcher Telescopic jet pipe allows for easy cleaning of difficult to reach areas. With a shoulder strap and an ergonomically adjustable trigger gun, allwoing you to reach up to                                                                                                                                                                                                                                                                                                                                                                                                                                                                                                                                                                                                                                                                                                                                                                                                                                                                                                                                                                                                                                                                                                                                                                                                                                                                                                                                                                                                                                                                                                                                                                                                                                                                                                                                                                                                                                                                                                                                           | o [ |
| Dirt Blactor Broceuro Wacher                                       | 22       | 2642 2440   |   |       | 4m.                                                                                                                                                                                                                                                                                                                                                                                                                                                                                                                                                                                                                                                                                                                                                                                                                                                                                                                                                                                                                                                                                                                                                                                                                                                                                                                                                                                                                                                                                                                                                                                                                                                                                                                                                                                                                                                                                                                                                                                                                                                                                                                            | 4   |
| Dirt Blaster Pressure Washer<br>Lance                              | 23       | 2.643-244.0 |   |       | A powerful rotating nozzle ideal for removing stubborn dirt such as moss, algae and ground-in dirt, the Kärcher Dirt Blaster is the perfect attachment for tough cleaning jobs.                                                                                                                                                                                                                                                                                                                                                                                                                                                                                                                                                                                                                                                                                                                                                                                                                                                                                                                                                                                                                                                                                                                                                                                                                                                                                                                                                                                                                                                                                                                                                                                                                                                                                                                                                                                                                                                                                                                                                |     |
| Trigger guns                                                       |          |             | , |       |                                                                                                                                                                                                                                                                                                                                                                                                                                                                                                                                                                                                                                                                                                                                                                                                                                                                                                                                                                                                                                                                                                                                                                                                                                                                                                                                                                                                                                                                                                                                                                                                                                                                                                                                                                                                                                                                                                                                                                                                                                                                                                                                |     |
| Replacement Pressure Washer Gun                                    | 24       | 2.641-959.0 |   |       | The Kärcher pressure washer gun is a replacement trigger gun for Kärcher's K2 – K7 pressure washers where the hose is secured with a clip or clamp rather than the Quick Connect system.                                                                                                                                                                                                                                                                                                                                                                                                                                                                                                                                                                                                                                                                                                                                                                                                                                                                                                                                                                                                                                                                                                                                                                                                                                                                                                                                                                                                                                                                                                                                                                                                                                                                                                                                                                                                                                                                                                                                       |     |
| High-pressure hose replacement kit                                 | t - fror | n 1992      |   |       |                                                                                                                                                                                                                                                                                                                                                                                                                                                                                                                                                                                                                                                                                                                                                                                                                                                                                                                                                                                                                                                                                                                                                                                                                                                                                                                                                                                                                                                                                                                                                                                                                                                                                                                                                                                                                                                                                                                                                                                                                                                                                                                                |     |
| Adapter Set Extension Hose                                         | _        | 2.643-037.0 |   |       |                                                                                                                                                                                                                                                                                                                                                                                                                                                                                                                                                                                                                                                                                                                                                                                                                                                                                                                                                                                                                                                                                                                                                                                                                                                                                                                                                                                                                                                                                                                                                                                                                                                                                                                                                                                                                                                                                                                                                                                                                                                                                                                                |     |
| High-pressure hose extension - Sys                                 | tem u    | p to 2007   |   | ,     |                                                                                                                                                                                                                                                                                                                                                                                                                                                                                                                                                                                                                                                                                                                                                                                                                                                                                                                                                                                                                                                                                                                                                                                                                                                                                                                                                                                                                                                                                                                                                                                                                                                                                                                                                                                                                                                                                                                                                                                                                                                                                                                                |     |
| XH 10 extension hose                                               | 26       | 2.644-019.0 |   |       |                                                                                                                                                                                                                                                                                                                                                                                                                                                                                                                                                                                                                                                                                                                                                                                                                                                                                                                                                                                                                                                                                                                                                                                                                                                                                                                                                                                                                                                                                                                                                                                                                                                                                                                                                                                                                                                                                                                                                                                                                                                                                                                                |     |
| High-pressure extension hose, 10<br>m, K2 - K7                     | 27       | 6.389-092.0 |   |       | High-pressure extension hose for greater flexibility, 10 m robust DN 8 quality hose. Textile braiding reinforced, non-kinking hose with brass connector for durability.                                                                                                                                                                                                                                                                                                                                                                                                                                                                                                                                                                                                                                                                                                                                                                                                                                                                                                                                                                                                                                                                                                                                                                                                                                                                                                                                                                                                                                                                                                                                                                                                                                                                                                                                                                                                                                                                                                                                                        |     |
| Pipe Cleaning                                                      |          |             | · | <br>  |                                                                                                                                                                                                                                                                                                                                                                                                                                                                                                                                                                                                                                                                                                                                                                                                                                                                                                                                                                                                                                                                                                                                                                                                                                                                                                                                                                                                                                                                                                                                                                                                                                                                                                                                                                                                                                                                                                                                                                                                                                                                                                                                |     |
| Roof gutter and pipe cleaning set                                  | 28       | 2.642-240.0 |   |       | The Kärcher roof gutter and pipe cleaning kit is an effective way to clean and remove blockages in pipes, drains, downpipes and toilets. Compatible with all Kärcher pressure washers.                                                                                                                                                                                                                                                                                                                                                                                                                                                                                                                                                                                                                                                                                                                                                                                                                                                                                                                                                                                                                                                                                                                                                                                                                                                                                                                                                                                                                                                                                                                                                                                                                                                                                                                                                                                                                                                                                                                                         |     |
| Pipe cleaning set, 15 m                                            | 29       | 2.637-767.0 |   |       | Pipe cleaning set with 15 m hose for clearing blockages in pipes, drains, downpipes and toilets.                                                                                                                                                                                                                                                                                                                                                                                                                                                                                                                                                                                                                                                                                                                                                                                                                                                                                                                                                                                                                                                                                                                                                                                                                                                                                                                                                                                                                                                                                                                                                                                                                                                                                                                                                                                                                                                                                                                                                                                                                               | Г   |
| Pipe cleaning set, 7.5 m                                           | 30       | 2.637-729.0 |   |       | Pipe cleaning set with 7.5 m hose for clearing blockages in pipes, drains, downpipes and toilets.                                                                                                                                                                                                                                                                                                                                                                                                                                                                                                                                                                                                                                                                                                                                                                                                                                                                                                                                                                                                                                                                                                                                                                                                                                                                                                                                                                                                                                                                                                                                                                                                                                                                                                                                                                                                                                                                                                                                                                                                                              | Г   |
| Foam jet                                                           |          |             |   |       | pipes, drains, downpipes and tollets.                                                                                                                                                                                                                                                                                                                                                                                                                                                                                                                                                                                                                                                                                                                                                                                                                                                                                                                                                                                                                                                                                                                                                                                                                                                                                                                                                                                                                                                                                                                                                                                                                                                                                                                                                                                                                                                                                                                                                                                                                                                                                          |     |
| FJ 6 foam nozzle                                                   | 31       | 2.643-147.0 |   |       | The Kårcher FJ6 foam nozzle is the perfect addition to your Kärcher pressure washer, allowing you to add a layer of foamy detergent with the minimum of effort and fuss.                                                                                                                                                                                                                                                                                                                                                                                                                                                                                                                                                                                                                                                                                                                                                                                                                                                                                                                                                                                                                                                                                                                                                                                                                                                                                                                                                                                                                                                                                                                                                                                                                                                                                                                                                                                                                                                                                                                                                       | .   |
| Foam nozzle Connect 'n' Clean<br>FJ10 C Ultra Foam Cleaner 1L      | 32       | 2.643-143.0 |   |       | The Kärcher Ultra Foam Detergent & FJ10 C Connect, n'<br>Clean foam nozzle is the most effective way to apply dete-<br>regent. Allowing you to switch between detergents for<br>different tasks.                                                                                                                                                                                                                                                                                                                                                                                                                                                                                                                                                                                                                                                                                                                                                                                                                                                                                                                                                                                                                                                                                                                                                                                                                                                                                                                                                                                                                                                                                                                                                                                                                                                                                                                                                                                                                                                                                                                               |     |
| FJ 10 C Connect 'n' Clean Foam<br>and Care nozzle with Car Shampoo |          | 2.643-144.0 |   |       | Car Shampoo & FJ 10 C Connect ,n' Clean foam nozzle - The most effective way to apply deteregent. Also allows a simple switch between different detergents for different tasks.                                                                                                                                                                                                                                                                                                                                                                                                                                                                                                                                                                                                                                                                                                                                                                                                                                                                                                                                                                                                                                                                                                                                                                                                                                                                                                                                                                                                                                                                                                                                                                                                                                                                                                                                                                                                                                                                                                                                                |     |
| Accessory kits                                                     |          |             |   | <br>  | and the second s | Ė   |
| Bike Cleaning accessory kit                                        | 34       | 2.643-551.0 |   |       | The bike cleaning accessory kit from Kärcher is the perfect addition to your pressure washer to help you clean your motor bike. This kit helo you achieve the perfect clean for your bike.                                                                                                                                                                                                                                                                                                                                                                                                                                                                                                                                                                                                                                                                                                                                                                                                                                                                                                                                                                                                                                                                                                                                                                                                                                                                                                                                                                                                                                                                                                                                                                                                                                                                                                                                                                                                                                                                                                                                     |     |
| Wood Cleaning Accessory Kit                                        | 35       | 2.643-553.0 |   |       | Kärcher's wood cleaning accessory kit is perfect for cleaning all wooden surfaces. From garden furniture to decking, this accessory kit will help you achieve the perfect clean.                                                                                                                                                                                                                                                                                                                                                                                                                                                                                                                                                                                                                                                                                                                                                                                                                                                                                                                                                                                                                                                                                                                                                                                                                                                                                                                                                                                                                                                                                                                                                                                                                                                                                                                                                                                                                                                                                                                                               |     |
|                                                                    |          |             |   |       |                                                                                                                                                                                                                                                                                                                                                                                                                                                                                                                                                                                                                                                                                                                                                                                                                                                                                                                                                                                                                                                                                                                                                                                                                                                                                                                                                                                                                                                                                                                                                                                                                                                                                                                                                                                                                                                                                                                                                                                                                                                                                                                                |     |