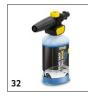

|                                                                    |          |             |   | <br>  |                                                                                                                                                                                                                                                                                                                                                                                                                                                                                                                                                                                                                                                                                                                                                                                                                                                                                                                                                                                                                                                                                                                                                                                                                                                                                                                                                                                                                                                                                                                                                                                                                                                                                                                                                                                                                                                                                                                                                                                                                                                                                                                                | _   |
|--------------------------------------------------------------------|----------|-------------|---|-------|--------------------------------------------------------------------------------------------------------------------------------------------------------------------------------------------------------------------------------------------------------------------------------------------------------------------------------------------------------------------------------------------------------------------------------------------------------------------------------------------------------------------------------------------------------------------------------------------------------------------------------------------------------------------------------------------------------------------------------------------------------------------------------------------------------------------------------------------------------------------------------------------------------------------------------------------------------------------------------------------------------------------------------------------------------------------------------------------------------------------------------------------------------------------------------------------------------------------------------------------------------------------------------------------------------------------------------------------------------------------------------------------------------------------------------------------------------------------------------------------------------------------------------------------------------------------------------------------------------------------------------------------------------------------------------------------------------------------------------------------------------------------------------------------------------------------------------------------------------------------------------------------------------------------------------------------------------------------------------------------------------------------------------------------------------------------------------------------------------------------------------|-----|
|                                                                    |          |             |   |       |                                                                                                                                                                                                                                                                                                                                                                                                                                                                                                                                                                                                                                                                                                                                                                                                                                                                                                                                                                                                                                                                                                                                                                                                                                                                                                                                                                                                                                                                                                                                                                                                                                                                                                                                                                                                                                                                                                                                                                                                                                                                                                                                |     |
|                                                                    |          |             |   |       |                                                                                                                                                                                                                                                                                                                                                                                                                                                                                                                                                                                                                                                                                                                                                                                                                                                                                                                                                                                                                                                                                                                                                                                                                                                                                                                                                                                                                                                                                                                                                                                                                                                                                                                                                                                                                                                                                                                                                                                                                                                                                                                                |     |
|                                                                    |          |             |   |       |                                                                                                                                                                                                                                                                                                                                                                                                                                                                                                                                                                                                                                                                                                                                                                                                                                                                                                                                                                                                                                                                                                                                                                                                                                                                                                                                                                                                                                                                                                                                                                                                                                                                                                                                                                                                                                                                                                                                                                                                                                                                                                                                |     |
|                                                                    |          |             |   |       |                                                                                                                                                                                                                                                                                                                                                                                                                                                                                                                                                                                                                                                                                                                                                                                                                                                                                                                                                                                                                                                                                                                                                                                                                                                                                                                                                                                                                                                                                                                                                                                                                                                                                                                                                                                                                                                                                                                                                                                                                                                                                                                                |     |
|                                                                    |          | Order no.   |   | Price | Description                                                                                                                                                                                                                                                                                                                                                                                                                                                                                                                                                                                                                                                                                                                                                                                                                                                                                                                                                                                                                                                                                                                                                                                                                                                                                                                                                                                                                                                                                                                                                                                                                                                                                                                                                                                                                                                                                                                                                                                                                                                                                                                    |     |
| Single Lance Extension                                             | 20       | 2.643-240.0 |   |       | Extends spray lance by 0.5 m. For effective cleaning of                                                                                                                                                                                                                                                                                                                                                                                                                                                                                                                                                                                                                                                                                                                                                                                                                                                                                                                                                                                                                                                                                                                                                                                                                                                                                                                                                                                                                                                                                                                                                                                                                                                                                                                                                                                                                                                                                                                                                                                                                                                                        |     |
| Mini VP160 Vario Power Jet                                         | 21       | 2.643-254.0 |   |       | difficult to reach areas. Suitable for all Kärcher accessories.  The Kärcher Mini Vario Power Jet comes with infinite pres-                                                                                                                                                                                                                                                                                                                                                                                                                                                                                                                                                                                                                                                                                                                                                                                                                                                                                                                                                                                                                                                                                                                                                                                                                                                                                                                                                                                                                                                                                                                                                                                                                                                                                                                                                                                                                                                                                                                                                                                                    | +   |
| Willia VI 100 Valid I Owel Set                                     | 21       | 2.043 234.0 |   |       | sure regulation and an adjustable 360° joint, ideal for cleaning difficult to reach areas. For use with K2 - K7 pressure washers.                                                                                                                                                                                                                                                                                                                                                                                                                                                                                                                                                                                                                                                                                                                                                                                                                                                                                                                                                                                                                                                                                                                                                                                                                                                                                                                                                                                                                                                                                                                                                                                                                                                                                                                                                                                                                                                                                                                                                                                              |     |
| Telescopic jet pipe                                                | 22       | 2.642-347.0 |   |       | The Kärcher Telescopic jet pipe allows for easy cleaning of difficult to reach areas. With a shoulder strap and an ergonomically adjustable trigger gun, allwoing you to reach up to                                                                                                                                                                                                                                                                                                                                                                                                                                                                                                                                                                                                                                                                                                                                                                                                                                                                                                                                                                                                                                                                                                                                                                                                                                                                                                                                                                                                                                                                                                                                                                                                                                                                                                                                                                                                                                                                                                                                           | o [ |
| Dirt Blactor Broceuro Wacher                                       | 22       | 2642 2440   |   |       | 4m.                                                                                                                                                                                                                                                                                                                                                                                                                                                                                                                                                                                                                                                                                                                                                                                                                                                                                                                                                                                                                                                                                                                                                                                                                                                                                                                                                                                                                                                                                                                                                                                                                                                                                                                                                                                                                                                                                                                                                                                                                                                                                                                            | 4   |
| Dirt Blaster Pressure Washer<br>Lance                              | 23       | 2.643-244.0 |   |       | A powerful rotating nozzle ideal for removing stubborn dirt such as moss, algae and ground-in dirt, the Kärcher Dirt Blaster is the perfect attachment for tough cleaning jobs.                                                                                                                                                                                                                                                                                                                                                                                                                                                                                                                                                                                                                                                                                                                                                                                                                                                                                                                                                                                                                                                                                                                                                                                                                                                                                                                                                                                                                                                                                                                                                                                                                                                                                                                                                                                                                                                                                                                                                |     |
| Trigger guns                                                       |          |             | , |       |                                                                                                                                                                                                                                                                                                                                                                                                                                                                                                                                                                                                                                                                                                                                                                                                                                                                                                                                                                                                                                                                                                                                                                                                                                                                                                                                                                                                                                                                                                                                                                                                                                                                                                                                                                                                                                                                                                                                                                                                                                                                                                                                |     |
| Replacement Pressure Washer Gun                                    | 24       | 2.641-959.0 |   |       | The Kärcher pressure washer gun is a replacement trigger gun for Kärcher's K2 – K7 pressure washers where the hose is secured with a clip or clamp rather than the Quick Connect system.                                                                                                                                                                                                                                                                                                                                                                                                                                                                                                                                                                                                                                                                                                                                                                                                                                                                                                                                                                                                                                                                                                                                                                                                                                                                                                                                                                                                                                                                                                                                                                                                                                                                                                                                                                                                                                                                                                                                       |     |
| High-pressure hose replacement kit                                 | t - fror | n 1992      |   |       |                                                                                                                                                                                                                                                                                                                                                                                                                                                                                                                                                                                                                                                                                                                                                                                                                                                                                                                                                                                                                                                                                                                                                                                                                                                                                                                                                                                                                                                                                                                                                                                                                                                                                                                                                                                                                                                                                                                                                                                                                                                                                                                                |     |
| Adapter Set Extension Hose                                         | _        | 2.643-037.0 |   |       |                                                                                                                                                                                                                                                                                                                                                                                                                                                                                                                                                                                                                                                                                                                                                                                                                                                                                                                                                                                                                                                                                                                                                                                                                                                                                                                                                                                                                                                                                                                                                                                                                                                                                                                                                                                                                                                                                                                                                                                                                                                                                                                                |     |
| High-pressure hose extension - Sys                                 | tem u    | p to 2007   |   | ,     |                                                                                                                                                                                                                                                                                                                                                                                                                                                                                                                                                                                                                                                                                                                                                                                                                                                                                                                                                                                                                                                                                                                                                                                                                                                                                                                                                                                                                                                                                                                                                                                                                                                                                                                                                                                                                                                                                                                                                                                                                                                                                                                                |     |
| XH 10 extension hose                                               | 26       | 2.644-019.0 |   |       |                                                                                                                                                                                                                                                                                                                                                                                                                                                                                                                                                                                                                                                                                                                                                                                                                                                                                                                                                                                                                                                                                                                                                                                                                                                                                                                                                                                                                                                                                                                                                                                                                                                                                                                                                                                                                                                                                                                                                                                                                                                                                                                                |     |
| High-pressure extension hose, 10<br>m, K2 - K7                     | 27       | 6.389-092.0 |   |       | High-pressure extension hose for greater flexibility, 10 m robust DN 8 quality hose. Textile braiding reinforced, non-kinking hose with brass connector for durability.                                                                                                                                                                                                                                                                                                                                                                                                                                                                                                                                                                                                                                                                                                                                                                                                                                                                                                                                                                                                                                                                                                                                                                                                                                                                                                                                                                                                                                                                                                                                                                                                                                                                                                                                                                                                                                                                                                                                                        |     |
| Pipe Cleaning                                                      |          |             | · | <br>  |                                                                                                                                                                                                                                                                                                                                                                                                                                                                                                                                                                                                                                                                                                                                                                                                                                                                                                                                                                                                                                                                                                                                                                                                                                                                                                                                                                                                                                                                                                                                                                                                                                                                                                                                                                                                                                                                                                                                                                                                                                                                                                                                |     |
| Roof gutter and pipe cleaning set                                  | 28       | 2.642-240.0 |   |       | The Kärcher roof gutter and pipe cleaning kit is an effective way to clean and remove blockages in pipes, drains, downpipes and toilets. Compatible with all Kärcher pressure washers.                                                                                                                                                                                                                                                                                                                                                                                                                                                                                                                                                                                                                                                                                                                                                                                                                                                                                                                                                                                                                                                                                                                                                                                                                                                                                                                                                                                                                                                                                                                                                                                                                                                                                                                                                                                                                                                                                                                                         |     |
| Pipe cleaning set, 15 m                                            | 29       | 2.637-767.0 |   |       | Pipe cleaning set with 15 m hose for clearing blockages in pipes, drains, downpipes and toilets.                                                                                                                                                                                                                                                                                                                                                                                                                                                                                                                                                                                                                                                                                                                                                                                                                                                                                                                                                                                                                                                                                                                                                                                                                                                                                                                                                                                                                                                                                                                                                                                                                                                                                                                                                                                                                                                                                                                                                                                                                               | Г   |
| Pipe cleaning set, 7.5 m                                           | 30       | 2.637-729.0 |   |       | Pipe cleaning set with 7.5 m hose for clearing blockages in pipes, drains, downpipes and toilets.                                                                                                                                                                                                                                                                                                                                                                                                                                                                                                                                                                                                                                                                                                                                                                                                                                                                                                                                                                                                                                                                                                                                                                                                                                                                                                                                                                                                                                                                                                                                                                                                                                                                                                                                                                                                                                                                                                                                                                                                                              | Г   |
| Foam jet                                                           |          |             |   |       | pipes, drains, downpipes and tollets.                                                                                                                                                                                                                                                                                                                                                                                                                                                                                                                                                                                                                                                                                                                                                                                                                                                                                                                                                                                                                                                                                                                                                                                                                                                                                                                                                                                                                                                                                                                                                                                                                                                                                                                                                                                                                                                                                                                                                                                                                                                                                          |     |
| FJ 6 foam nozzle                                                   | 31       | 2.643-147.0 |   |       | The Kårcher FJ6 foam nozzle is the perfect addition to your Kärcher pressure washer, allowing you to add a layer of foamy detergent with the minimum of effort and fuss.                                                                                                                                                                                                                                                                                                                                                                                                                                                                                                                                                                                                                                                                                                                                                                                                                                                                                                                                                                                                                                                                                                                                                                                                                                                                                                                                                                                                                                                                                                                                                                                                                                                                                                                                                                                                                                                                                                                                                       | .   |
| Foam nozzle Connect 'n' Clean<br>FJ10 C Ultra Foam Cleaner 1L      | 32       | 2.643-143.0 |   |       | The Kärcher Ultra Foam Detergent & FJ10 C Connect, n'<br>Clean foam nozzle is the most effective way to apply dete-<br>regent. Allowing you to switch between detergents for<br>different tasks.                                                                                                                                                                                                                                                                                                                                                                                                                                                                                                                                                                                                                                                                                                                                                                                                                                                                                                                                                                                                                                                                                                                                                                                                                                                                                                                                                                                                                                                                                                                                                                                                                                                                                                                                                                                                                                                                                                                               |     |
| FJ 10 C Connect 'n' Clean Foam<br>and Care nozzle with Car Shampoo |          | 2.643-144.0 |   |       | Car Shampoo & FJ 10 C Connect ,n' Clean foam nozzle - The most effective way to apply deteregent. Also allows a simple switch between different detergents for different tasks.                                                                                                                                                                                                                                                                                                                                                                                                                                                                                                                                                                                                                                                                                                                                                                                                                                                                                                                                                                                                                                                                                                                                                                                                                                                                                                                                                                                                                                                                                                                                                                                                                                                                                                                                                                                                                                                                                                                                                |     |
| Accessory kits                                                     |          |             |   | <br>  | and the second s | Ė   |
| Bike Cleaning accessory kit                                        | 34       | 2.643-551.0 |   |       | The bike cleaning accessory kit from Kärcher is the perfect addition to your pressure washer to help you clean your motor bike. This kit helo you achieve the perfect clean for your bike.                                                                                                                                                                                                                                                                                                                                                                                                                                                                                                                                                                                                                                                                                                                                                                                                                                                                                                                                                                                                                                                                                                                                                                                                                                                                                                                                                                                                                                                                                                                                                                                                                                                                                                                                                                                                                                                                                                                                     |     |
| Wood Cleaning Accessory Kit                                        | 35       | 2.643-553.0 |   |       | Kärcher's wood cleaning accessory kit is perfect for cleaning all wooden surfaces. From garden furniture to decking, this accessory kit will help you achieve the perfect clean.                                                                                                                                                                                                                                                                                                                                                                                                                                                                                                                                                                                                                                                                                                                                                                                                                                                                                                                                                                                                                                                                                                                                                                                                                                                                                                                                                                                                                                                                                                                                                                                                                                                                                                                                                                                                                                                                                                                                               |     |
|                                                                    |          |             |   |       |                                                                                                                                                                                                                                                                                                                                                                                                                                                                                                                                                                                                                                                                                                                                                                                                                                                                                                                                                                                                                                                                                                                                                                                                                                                                                                                                                                                                                                                                                                                                                                                                                                                                                                                                                                                                                                                                                                                                                                                                                                                                                                                                |     |