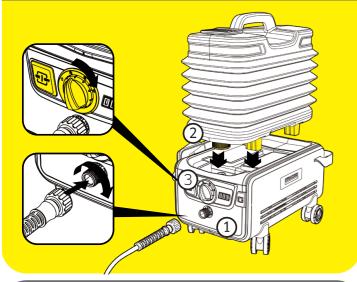

## **Connect HP hose to the unit,** position the tank to allow proper connection

Remove the tank cap and collapse the tank for storage

Disconnect the wand and tank, turn on the machines until no water remain in the pump

To connect with water hose, 8 replace the tank connection with water inlet connector

Brancher l'appareil au chargeur pour charger la batterie / Para cargar la batería, conecte el cargador al equipo Après avoir chargé, assurez-vous de fermer le couvercle después de cargar la batería. Vert clignotant: charge en cours / Luz verde parpadeante: Cargando Lumière verte allumée chargement terminé / Luz verde fija: Carga completa (L) Environ 3-4 heures Tiempo de carga de 3-4 horas Assembler la poignée pistolet / Conecte la pistola de alta presión