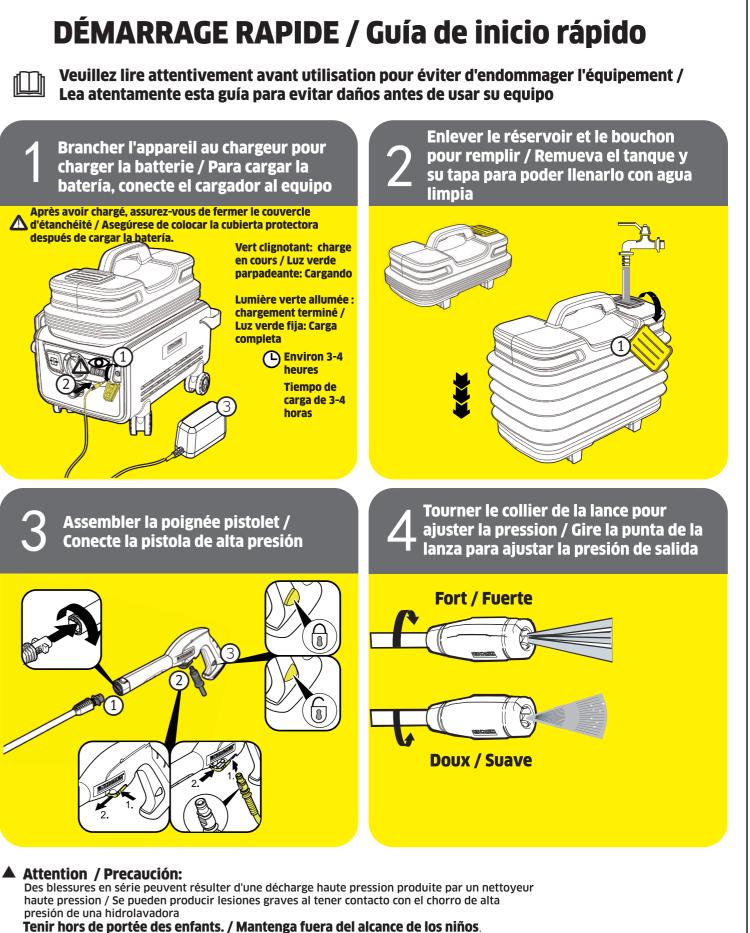

To connect with water hose, 8 replace the tank connection with water inlet connector

Brancher l'appareil au chargeur pour charger la batterie / Para cargar la batería, conecte el cargador al equipo Après avoir chargé, assurez-vous de fermer le couvercle después de cargar la batería. Vert clignotant: charge en cours / Luz verde parpadeante: Cargando Lumière verte allumée chargement terminé / Luz verde fija: Carga completa (L) Environ 3-4 heures Tiempo de carga de 3-4 horas Assembler la poignée pistolet / Conecte la pistola de alta presión