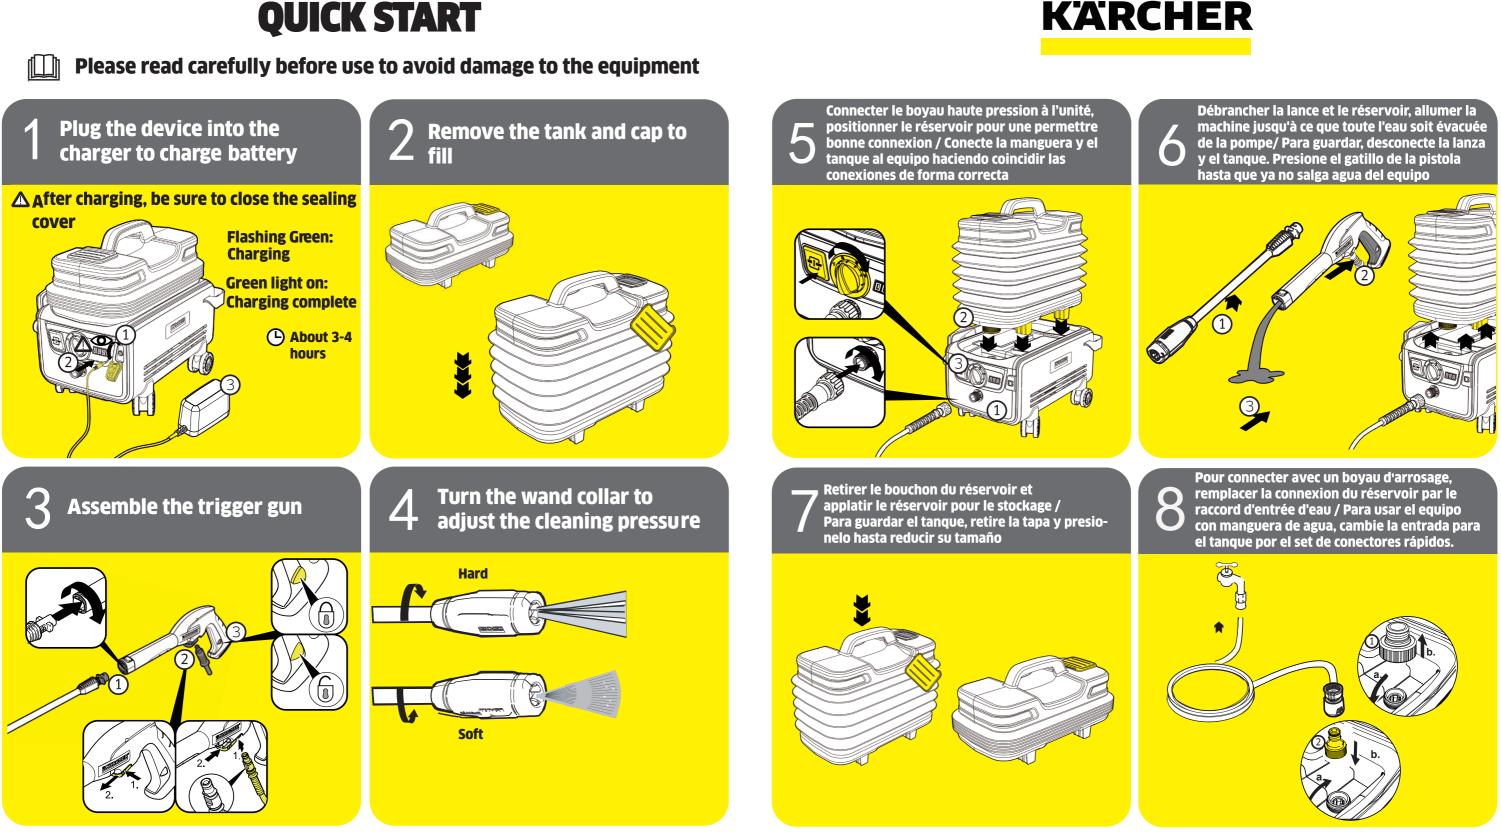

## **Connect HP hose to the unit,** position the tank to allow proper connection

Remove the tank cap and collapse the tank for storage

Disconnect the wand and tank, turn on the machines until no water remain in the pump