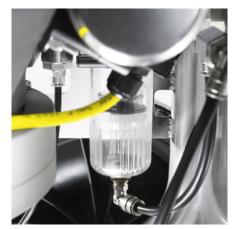

ay hose with electrical control<br>cable and quick coupling |          | - |
| Jet gun (ergonomic and safe)                                   |          |   |
| Electronic control system                                      |          |   |
| Oil and water separator                                        |          |   |
| Tool bag                                                       |          |   |

IB 7/40 Classic, 1.574-001.0, 2022-11-09

Users must receive training on this device.







#### **Clear display**

 Easy to read off the values set; ease of operation thanks to large buttons and electronic control system.



#### Automatic residual ice discharge

• The ability to empty the residual ice tank at the touch of a button prevents the device from icing up once work is complete.



#### Integrated oil and water separator

• No icing up of the device.

## KARCHER

## **ACCESSORIES FOR IB 7/40 CLASSIC** 1.574-001.0

|   | 2 | 3  | 4  | 5  | 6  | 1 <sup>2</sup> ···································· |
|---|---|----|----|----|----|-----------------------------------------------------|
| 8 | 9 | 10 | 11 | 12 | 13 | 14                                                  |

|                                 |    |             |