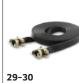

# ACCESSORIES FOR IB 7/40 CLASSIC 1.574-001.0

|                                         |    | Order no.   | Description                                                                                                                                                                                                                                                                                                             |     |
|-----------------------------------------|----|-------------|-------------------------------------------------------------------------------------------------------------------------------------------------------------------------------------------------------------------------------------------------------------------------------------------------------------------------|-----|
| MIDDLE CLASS                            |    |             |                                                                                                                                                                                                                                                                                                                         |     |
| Low pressure - blasting nozzles         |    |             |                                                                                                                                                                                                                                                                                                                         |     |
| Angle, 60°                              | 15 | 5.321-972.0 | 60° angle for all Mini angled nozzles.                                                                                                                                                                                                                                                                                  |     |
| Replacement nozzle                      | 16 | 5.321-977.0 | Nozzle piece for all Mini angled nozzles.                                                                                                                                                                                                                                                                               |     |
| Straight adapter for angled nozzle      | 17 | 5.321-992.0 | Can be attached to all miniature angled nozzles. Converts a miniature angled nozzle to a straight nozzle.                                                                                                                                                                                                               |     |
| Nozzle accessories                      |    | •           |                                                                                                                                                                                                                                                                                                                         |     |
| Nozzle extension, XS, 300 mm            | 18 | 4.574-046.0 | 300 mm nozzle extension                                                                                                                                                                                                                                                                                                 |     |
| Handle, IB 7/40                         | 19 | 4.321-248.0 | Handle to mount on the nozzle extension. For easy two handed working.                                                                                                                                                                                                                                                   |     |
| Nozzle light, IB 7/40                   | 20 | 2.815-011.0 | Illuminator can be screwed onto the jet gun to light up the work area.                                                                                                                                                                                                                                                  |     |
| DRY ICE CLEANING                        |    |             |                                                                                                                                                                                                                                                                                                                         |     |
| Nozzle accessories                      |    |             |                                                                                                                                                                                                                                                                                                                         |     |
| Open-end wrench (size 27 mm)            | 21 | 7.815-009.0 | Open-end wrench for mounting nozzles (2 pcs required)                                                                                                                                                                                                                                                                   |     |
| Grease for nozzle thread, silicone-free | 22 | 6.288-088.0 | The threads of the blasting nozzles must be regularly treated with this silicone-free grease.                                                                                                                                                                                                                           |     |
| Scrambler                               | 23 | 4.574-026.0 | The innovative scrambler, patented by Kärcher, is attached between the spray gun and spray nozzle and breaks the 3 mm dry ice pellets into a fine spray of tiny particles. This makes cleaning delicate surfaces possible. The intensity of the scrambler's effect on the pellets can be set to three different levels. |     |
| Double scrambler                        | 24 | 4.574-052.0 | Additional scrambler for producing even finer jet particles alongside the normal scrambler attachment. The double scrambler can be attached to the normal scrambler, saving space.                                                                                                                                      |     |
| Blasting hose, compressed air hose      |    |             |                                                                                                                                                                                                                                                                                                                         |     |
| Hose trolley                            | 25 | 4.574-057.0 | Hose reel including all adaptors. Handy device assists you in dry ice spraying, and is suitable for 80 m compressed air hoses with a 1" diameter.                                                                                                                                                                       | ם נ |
| Compressed air hose, 1", 5 m            | 26 | 6.574-279.0 | Lightweight, stable compressed air hose $(1", 5 m)$ for use with the Ice Blaster. Ideal for connecting the hose reel to the compressor.                                                                                                                                                                                 |     |
| Compressed air hose, 1", 20 m           | 27 | 6.574-280.0 | Lightweight, stable compressed air hose (1", 20 m) for use with the Ice Blaster. The hose can be neatly wound back onto the Kärcher hose reel after use.                                                                                                                                                                |     |
| Compressed air hose, 1", 60 m           | 28 | 6.574-281.0 | Lightweight, stable compressed air hose (1", 60 m) for use with the Ice Blaster. The hose can be neatly wound back onto the Kärcher hose reel after use.                                                                                                                                                                |     |