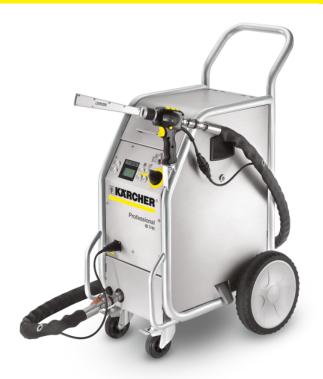

## **IB 7/40 CLASSIC**

Thanks to airflow optimisations, our Ice Blaster IB 7/40 impresses with excellent results during dry ice cleaning, even when working with low air pressures. Compact device.

#### 1.574-001.0

- Compact and agile
- Oil and water separator
- For in-house compressed air networks

#### Technical data

| EAN code                   |           | 4039784294028            |
|----------------------------|-----------|--------------------------|
| Connection load            | kW        | 0.6                      |
| Compressed air connection  |           | Claw coupling (DIN 3238) |
| Casing / frame             |           | Stainless steel (1.4301) |
| Air pressure               | bar / MPa | 2 - 10 / 0.2 - 1         |
| Air quality                |           | Dry & oil-free           |
| Air flow                   | m³/min    | 0.5 - 3.5                |
| Sound pressure level       | dB(A)     | 99                       |
| Dry ice capacity           | kg        | 15                       |
| Dry ice pellets (diameter) | mm        | 3                        |
| Dry ice consumption        | kg/h      | 15 - 50                  |
| Number of current phases   | Ph        | 1                        |
| Frequency                  | Hz        | 50 - 60                  |
| Voltage                    | V         | 220 - 240                |
| Weight without accessories | kg        | 93                       |
| Weight (with accessories)  | kg        | 75                       |
| Dimensions (L × W × H)     | mm        | 768 × 510 × 1096         |
|                            |           |                          |