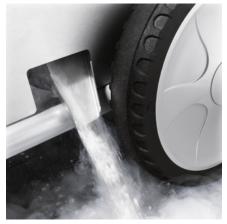

#### Automatic residual ice discharge

• The ability to empty the residual ice tank at the touch of a button prevents the device from icing up once work is complete.