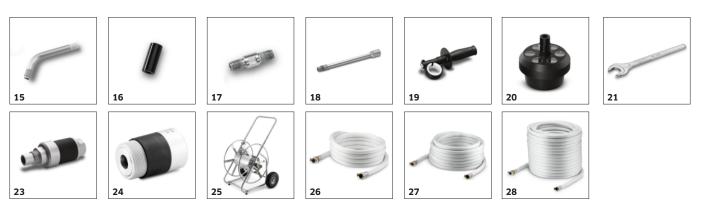

## **ACCESSORIES FOR IB 7/40 CLASSIC** 1.574-001.0

|   | 2 | 3  | 4  | 5  | 6  | 1 <sup>2</sup> ···································· |
|---|---|----|----|----|----|-----------------------------------------------------|
| 8 | 9 | 10 | 11 | 12 | 13 | 14                                                  |

|                                 |    |             |                                                                                                                                                                                                                                                                                                                                                                                                          | Т |
|---------------------------------|----|-------------|----------------------------------------------------------------------------------------------------------------------------------------------------------------------------------------------------------------------------------------------------------------------------------------------------------------------------------------------------------------------------------------------------------|---|
|                                 |    | Quidau una  | Berninfer                                                                                                                                                                                                                                                                                                                                                                                                |   |
| MIDDLE CLASS                    |    | Order no.   | Description                                                                                                                                                                                                                                                                                                                                                                                              | _ |
| Blast gun and blast hose        |    |             |                                                                                                                                                                                                                                                                                                                                                                                                          | - |
| Spray hose, 1/2"                | 1  | 4.013-042.0 | 5 m spray hose with electric control cable and quick-action couplings, non-marking outer layer, silicone-free (1/2" diameter).                                                                                                                                                                                                                                                                           | ŀ |
| Jet gun, XS, classic            | 2  | 4.775-794.0 | Ergonomic & lightweight blasting gun with safety device against accidental use. Because of its<br>compact design the blasting gun is very lightweight and handy.                                                                                                                                                                                                                                         | ľ |
| Jet gun, XS, Adv                | 3  | 4.775-785.0 | Ergonomic & lightweight blasting gun with safety device against accidental use. Because of its<br>compact design the blasting gun is very lightweight and handy. The advanced blasting gun has an<br>integrated remote control to adjust the blasting pressure and the dry ice output directly on the<br>blasting gun.Furthermore there is a button to choose between "air & ice" or "only air".         | E |
| Low pressure - blasting nozzles |    |             |                                                                                                                                                                                                                                                                                                                                                                                                          |   |
| Flat jet nozzle, XS, long       | 4  | 4.574-038.0 | Highest efficiency and a low noise level are the result of our optimized nozzle design. Great<br>cleaning results and high area performance.                                                                                                                                                                                                                                                             |   |
| Flat jet nozzle, XS, short      | 5  | 4.574-040.0 | Highest efficiency and a low noise level are the result of our optimized nozzle design. Very short nozzle to blast in narrow areas.                                                                                                                                                                                                                                                                      |   |
| Round spray nozzle, XS, short   | 6  | 4.574-039.0 | Optimised nozzle geometry for maximum efficiency and minimum noise. Short, compact nozzle.<br>Especially suited for use in small spaces.                                                                                                                                                                                                                                                                 |   |
| Round spray nozzle, XS, long    | 7  | 4.574-037.0 | Optimised nozzle geometry for maximum efficiency and minimum noise. High pressure for use against stubborn dirt.                                                                                                                                                                                                                                                                                         |   |
| Angled nozzle, XS, flat         | 8  | 4.574-042.0 | Angled nozzle to direct the jet through 90°. Perfect for cleaning injection moulds.                                                                                                                                                                                                                                                                                                                      | E |
| Angled nozzle, XS, round        | 9  | 4.574-041.0 |                                                                                                                                                                                                                                                                                                                                                                                                          | C |
| Mini angled nozzle, 60°, XS     | 10 | 4.574-044.0 | Mini angled nozzle for use in small spaces. Directs the jet through 60° laterally. Protrudes 57 mm laterally, length: 260 mm. The set consists of four parts: 1 × union nut 1 × extension piece, 100 mm (5.321-971.0) 1 × elbow attachment, 60° (5.321-972.0) 1 × nozzle tip (5.321-977.0) Supports as many extension pieces as needed. The elbow attachment and nozzle piece can be ordered separately. |   |
| Mini angled nozzle, 90°, XS     | 11 | 4.574-043.0 | Mini angled nozzle for use in small spaces. Directs the jet through 90° laterally. Protrudes 63 mm laterally, length: 240 mm. The set consists of four parts: 1 × union nut 1 × extension piece, 100 mm (5.321-971.0) 1 × elbow attachment, 90° (5.321-973.0) 1 × nozzle tip (5.321-977.0) Supports as many extension pieces as needed. The elbow attachment and nozzle piece can be ordered separately. |   |
| Cavity nozzle, XS               | 12 | 4.574-045.0 | Diameter: 22 mm. Any number of extension pieces can be attached.                                                                                                                                                                                                                                                                                                                                         | E |
| Extension, 100 mm               | 13 | 5.321-971.0 | 100 mm Extension for Mini angled nozzles (60°, 90°, 135°)                                                                                                                                                                                                                                                                                                                                                | E |
| Angle, 90°                      | 14 | 5.321-973.0 | 90° angle for all Mini angled nozzles.                                                                                                                                                                                                                                                                                                                                                                   | T |