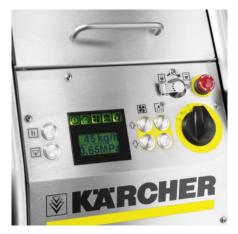

#### **Clear display**

 Easy to read off the values set; ease of operation thanks to large buttons and electronic control system.