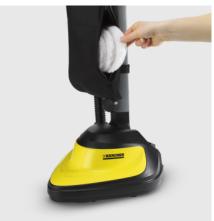

# **FP 303**

With its high speed the FP 303 floor polisher contributes to perfect polishing results on all floors such as parquet, laminate, cork, stone, linoleum or PVC.

Order no

1.056-820.0

- Optimal polishing results thanks to the high motor speed
- Ergonomic construction and optimised shape
- Accessory storage on the device

#### Ergonomic handle

■ For convenient and effortless cleaning.

# High-quality textile bag, includes separate accessory compartment

• For space-saving storage of the polishing pads provided.