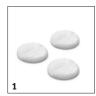

# **ACCESSORIES FOR FP 303 1.056-820.0**

|                                                                    |   |             | T                                                                                                                                                                                                                                                                                                                                                              |   |  |
|--------------------------------------------------------------------|---|-------------|----------------------------------------------------------------------------------------------------------------------------------------------------------------------------------------------------------------------------------------------------------------------------------------------------------------------------------------------------------------|---|--|
|                                                                    |   |             |                                                                                                                                                                                                                                                                                                                                                                |   |  |
|                                                                    |   | Order no.   | Description                                                                                                                                                                                                                                                                                                                                                    |   |  |
| VACUUM POLISHERS                                                   |   |             |                                                                                                                                                                                                                                                                                                                                                                |   |  |
| Polishing pads                                                     |   |             |                                                                                                                                                                                                                                                                                                                                                                |   |  |
| Polishing pads (universal)                                         | 1 | 2.863-193.0 | 3 polishing pads for FP 303 vacuum floor polisher. Ideal for polishing hard surfaces such as parquet, stone, linoleum, cork, PVC and laminate floors.                                                                                                                                                                                                          | - |  |
| Polishing pads for parquet, waxed                                  | 2 | 2.863-196.0 | 3 polishing pads for FP 303 vacuum floor polisher. Ideal for polishing waxed hard surfaces, e.g. waxed parquet floors.                                                                                                                                                                                                                                         |   |  |
| Polishing pads for parquet, sealed/laminate                        | 3 | 2.863-197.0 | 3 polishing pads for FP 303 vacuum floor polisher. Ideal for polishing sealed hard surfaces such as sealed parquet, cork and laminate.                                                                                                                                                                                                                         |   |  |
| Polishing pads for stone/linoleum/PVC                              | 4 | 2.863-198.0 | 3 polishing pads for FP 303 vacuum floor polisher. Ideal for polishing matt stone, PVC or linoleum floors.                                                                                                                                                                                                                                                     |   |  |
| Filter                                                             |   | <u>'</u>    |                                                                                                                                                                                                                                                                                                                                                                |   |  |
| Paper filter bag                                                   | 5 | 6.904-128.0 | 3 replacement paper filter bags for FP 303 vacuum floor polisher.                                                                                                                                                                                                                                                                                              |   |  |
| BASIC CLEANERS                                                     |   |             |                                                                                                                                                                                                                                                                                                                                                                |   |  |
| Stone, linoleum, PVC                                               |   |             |                                                                                                                                                                                                                                                                                                                                                                |   |  |
| Basic cleaning agent for hard floors RM 533                        | 6 | 6.295-775.0 | For thorough removal of old protective layers and stubborn dirt from stone, linoleum and PVC. For best results, use together with Kärcher care agents. Can also be used for normal cleaning of sealed parquet and cork.  Note: not suitable for unsealed wooden surfaces.                                                                                      | С |  |
| FLOOR CARE                                                         |   |             |                                                                                                                                                                                                                                                                                                                                                                |   |  |
| Waxed parquet                                                      |   |             |                                                                                                                                                                                                                                                                                                                                                                | П |  |
| Floor care for waxed parquet/parquet with oil or wax finish RM 530 | 7 | 6.295-778.0 | Optimal care and protection for waxed wooden floors or wooden floors with oil/wax finish. Traces are removed, the care film is renewed and the floor is left with a silky shine. Notes: leave treated floors to harden for 24 hours, do not apply water, do not move furniture and do not walk on the floor wearing shoes. Store in a frost-free place.        |   |  |
| Varnished parquet, laminate                                        |   |             |                                                                                                                                                                                                                                                                                                                                                                |   |  |
| Floor care for sealed parquet/laminate/cork<br>RM 531              | 8 | 6.295-777.0 | Optimum care and protection for sealed parquet, laminate and cork floors. Traces are removed, the care film is renewed and the floor is left with a silky shine. Notes: leave treated floors to harden for 24 hours, do not apply water, do not move furniture and do not walk on the floor wearing shoes.                                                     |   |  |
| Matte stone, linoleum, PVC                                         |   |             |                                                                                                                                                                                                                                                                                                                                                                |   |  |
| Floor care for matt stone/linoleum/PVC RM<br>532                   | 9 | 6.295-776.0 | Optimum care and protection for matt artificial and natural stone floors, linoleum and PVC. Traces are removed, the care film is renewed and the floor is left with a silky matt shine. Notes: Allow treated floors to harden for 24 hours, do not apply water, do not move furniture and do not walk on the floor wearing shoes. Store in a frost-free place. |   |  |