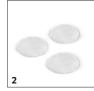

# **ACCESSORIES FOR FP 303 1.056-820.0**

|                                                                    |   |             | T                                                                                                                                                                                                                                                                                                                                                              |   |  |
|--------------------------------------------------------------------|---|-------------|----------------------------------------------------------------------------------------------------------------------------------------------------------------------------------------------------------------------------------------------------------------------------------------------------------------------------------------------------------------|---|--|
|                                                                    |   |             |                                                                                                                                                                                                                                                                                                                                                                |   |  |
|                                                                    |   | Order no.   | Description                                                                                                                                                                                                                                                                                                                                                    |   |  |
| VACUUM POLISHERS                                                   |   |             |                                                                                                                                                                                                                                                                                                                                                                |   |  |
| Polishing pads                                                     |   |             |                                                                                                                                                                                                                                                                                                                                                                |   |  |
| Polishing pads (universal)                                         | 1 | 2.863-193.0 | 3 polishing pads for FP 303 vacuum floor polisher. Ideal for polishing hard surfaces such as parquet, stone, linoleum, cork, PVC and laminate floors.                                                                                                                                                                                                          | - |  |
| Polishing pads for parquet, waxed                                  | 2 | 2.863-196.0 | 3 polishing pads for FP 303 vacuum floor polisher. Ideal for polishing waxed hard surfaces, e.g. waxed parquet floors.                                                                                                                                                                                                                                         |   |  |
| Polishing pads for parquet, sealed/laminate                        | 3 | 2.863-197.0 | 3 polishing pads for FP 303 vacuum floor polisher. Ideal for polishing sealed hard surfaces such as sealed parquet, cork and laminate.                                                                                                                                                                                                                         |   |  |
| Polishing pads for stone/linoleum/PVC                              | 4 | 2.863-198.0 | 3 polishing pads for FP 303 vacuum floor polisher. Ideal for polishing matt stone, PVC or linoleum floors.                                                                                                                                                                                                                                                     |   |  |
| Filter                                                             |   | <u>'</u>    |                                                                                                                                                                                                                                                                                                                                                                |   |  |
| Paper filter bag                                                   | 5 | 6.904-128.0 | 3 replacement paper filter bags for FP 303 vacuum floor polisher.                                                                                                                                                                                                                                                                                              |   |  |
| BASIC CLEANERS                                                     |   |             |                                                                                                                                                                                                                                                                                                                                                                |   |  |
| Stone, linoleum, PVC                                               |   |             |                                                                                                                                                                                                                                                                                                                                                                |   |  |
| Basic cleaning agent for hard floors RM 533                        | 6 | 6.295-775.0 | For thorough removal of old protective layers and stubborn dirt from stone, linoleum and PVC. For best results, use together with Kärcher care agents. Can also be used for normal cleaning of sealed parquet and cork.  Note: not suitable for unsealed wooden surfaces.                                                                                      | С |  |
| FLOOR CARE                                                         |   |             |                                                                                                                                                                                                                                                                                                                                                                |   |  |
| Waxed parquet                                                      |   |             |                                                                                                                                                                                                                                                                                                                                                                | П |  |
| Floor care for waxed parquet/parquet with oil or wax finish RM 530 | 7 | 6.295-778.0 | Optimal care and protection for waxed wooden floors or wooden floors with oil/wax finish. Traces are removed, the care film is renewed and the floor is left with a silky shine. Notes: leave treated floors to harden for 24 hours, do not apply water, do not move furniture and do not walk on the floor wearing shoes. Store in a frost-free place.        |   |  |
| Varnished parquet, laminate                                        |   |             |                                                                                                                                                                                                                                                                                                                                                                |   |  |
| Floor care for sealed parquet/laminate/cork<br>RM 531              | 8 | 6.295-777.0 | Optimum care and protection for sealed parquet, laminate and cork floors. Traces are removed, the care film is renewed and the floor is left with a silky shine. Notes: leave treated floors to harden for 24 hours, do not apply water, do not move furniture and do not walk on the floor wearing shoes.                                                     |   |  |
| Matte stone, linoleum, PVC                                         |   |             |                                                                                                                                                                                                                                                                                                                                                                |   |  |
| Floor care for matt stone/linoleum/PVC RM<br>532                   | 9 | 6.295-776.0 | Optimum care and protection for matt artificial and natural stone floors, linoleum and PVC. Traces are removed, the care film is renewed and the floor is left with a silky matt shine. Notes: Allow treated floors to harden for 24 hours, do not apply water, do not move furniture and do not walk on the floor wearing shoes. Store in a frost-free place. |   |  |