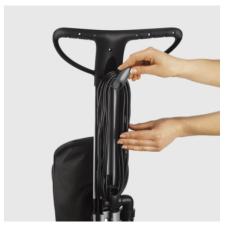

#### Cable storage directly on the handle

• Easy and tidy storage of the cable using both cord hooks.