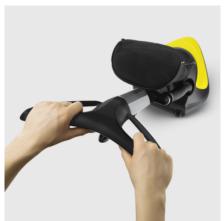

mm     | 290                 |
| Filter bag capacity        | 1      | 4                   |
| Supply voltage             | V / Hz | 220 - 240 / 50 - 60 |
| Weight without accessories | kg     | 6.6                 |
| Weight incl. packaging     | kg     | 8                   |
| Dimensions (L × W × H)     | mm     | 385 × 339 × 1162    |

| Equipment                               |          |       |
|-----------------------------------------|----------|-------|
| Polishing pads                          | piece(s) | 3     |
| Filter bag                              |          | Paper |
| Cable storage                           |          |       |
| Textile bag incl. accessory compartment |          | •     |
| ■ Included in the scope of supply.      |          |       |

### KARCHER





#### Ergonomic handle

■ For convenient and effortless cleaning.



#### Cable storage directly on the handle

• Easy and tidy storage of the cable using both cord hooks.



# High-quality textile bag, includes separate accessory compartment

• For space-saving storage of the polishing pads provided.

## KARCHER

# **ACCESSORIES FOR FP 303 1.056-820.0**



















|                                                                    |   |             | T