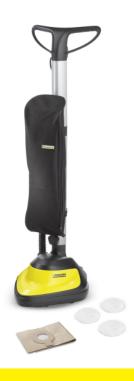

# **FP 303**

With its high speed the FP 303 floor polisher contributes to perfect polishing results on all floors such as parquet, laminate, cork, stone, linoleum or PVC.

Order no

1.056-820.0

- Optimal polishing results thanks to the high motor speed
- Ergonomic construction and optimised shape
- Accessory storage on the device

| Equipment                               |          |       |
|-----------------------------------------|----------|-------|
| Polishing pads                          | piece(s) | 3     |
| Filter bag                              |          | Paper |
| Cable storage                           |          |       |
| Textile bag incl. accessory compartment |          | •     |
| ■ Included in the scope of supply.      |          |       |