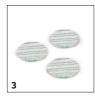

# **ACCESSORIES FOR FP 303 1.056-820.0**

|                                                                    |   |             | T                                                                                                                                                                                                                                                                                                                                                              |   |  |
|--------------------------------------------------------------------|---|-------------|----------------------------------------------------------------------------------------------------------------------------------------------------------------------------------------------------------------------------------------------------------------------------------------------------------------------------------------------------------------|---|--|
|                                                                    |   |             |                                                                                                                                                                                                                                                                                                                                                                |   |  |
|                                                                    |   | Order no.   | Description                                                                                                                                                                                                                                                                                                                                                    |   |  |
| VACUUM POLISHERS                                                   |   |             |                                                                                                                                                                                                                                                                                                                                                                |   |  |
| Polishing pads                                                     |   |             |                                                                                                                                                                                                                                                                                                                                                                |   |  |
| Polishing pads (universal)                                         | 1 | 2.863-193.0 | 3 polishing pads for FP 303 vacuum floor polisher. Ideal for polishing hard surfaces such as parquet, stone, linoleum, cork, PVC and laminate floors.                                                                                                                                                                                                          | - |  |
| Polishing pads for parquet, waxed                                  | 2 | 2.863-196.0 | 3 polishing pads for FP 303 vacuum floor polisher. Ideal for polishing waxed hard surfaces, e.g. waxed parquet floors.                                                                                                                                                                                                                                         |   |  |
| Polishing pads for parquet, sealed/laminate                        | 3 | 2.863-197.0 | 3 polishing pads for FP 303 vacuum floor polisher. Ideal for polishing sealed hard surfaces such as sealed parquet, cork and laminate.                                                                                                                                                                                                                         |   |  |
| Polishing pads for stone/linoleum/PVC                              | 4 | 2.863-198.0 | 3 polishing pads for FP 303 vacuum floor polisher. Ideal for polishing matt stone, PVC or linoleum floors.                                                                                                                                                                                                                                                     |   |  |
| Filter                                                             |   | <u>'</u>    |                                                                                                                                                                                                                                                                                                                                                                |   |  |
| Paper filter bag                                                   | 5 | 6.904-128.0 | 3 replacement paper filter bags for FP 303 vacuum floor polisher.                                                                                                                                                                                                                                                                                              |   |  |
| BASIC CLEANERS                                                     |   |             |                                                                                                                                                                                                                                                                                                                                                                |   |  |
| Stone, linoleum, PVC                                               |   |             |                                                                                                                                                                                                                                                                                                                                                                |   |  |
| Basic cleaning agent for hard floors RM 533                        | 6 | 6.295-775.0 | For thorough removal of old protective layers and stubborn dirt from stone, linoleum and PVC. For best results, use together with Kärcher care agents. Can also be used for normal cleaning of sealed parquet and cork.  Note: not suitable for unsealed wooden surfaces.                                                                                      | С |  |
| FLOOR CARE                                                         |   |             |                                                                                                                                                                                                                                                                                                                                                                |   |  |
| Waxed parquet                                                      |   |             |                                                                                                                                                                                                                                                                                                                                                                | П |  |
| Floor care for waxed parquet/parquet with oil or wax finish RM 530 | 7 | 6.295-778.0 | Optimal care and protection for waxed wooden floors or wooden floors with oil/wax finish. Traces are removed, the care film is renewed and the floor is left with a silky shine. Notes: leave treated floors to harden for 24 hours, do not apply water, do not move furniture and do not walk on the floor wearing shoes. Store in a frost-free place.        |   |  |
| Varnished parquet, laminate                                        |   |             |                                                                                                                                                                                                                                                                                                                                                                |   |  |
| Floor care for sealed parquet/laminate/cork<br>RM 531              | 8 | 6.295-777.0 | Optimum care and protection for sealed parquet, laminate and cork floors. Traces are removed, the care film is renewed and the floor is left with a silky shine. Notes: leave treated floors to harden for 24 hours, do not apply water, do not move furniture and do not walk on the floor wearing shoes.                                                     |   |  |
| Matte stone, linoleum, PVC                                         |   |             |                                                                                                                                                                                                                                                                                                                                                                |   |  |
| Floor care for matt stone/linoleum/PVC RM<br>532                   | 9 | 6.295-776.0 | Optimum care and protection for matt artificial and natural stone floors, linoleum and PVC. Traces are removed, the care film is renewed and the floor is left with a silky matt shine. Notes: Allow treated floors to harden for 24 hours, do not apply water, do not move furniture and do not walk on the floor wearing shoes. Store in a frost-free place. |   |  |