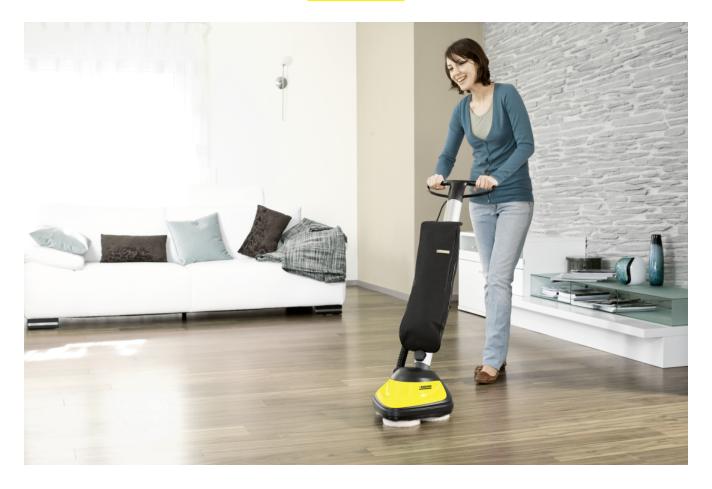

# **FP 303**

With its high speed the FP 303 floor polisher contributes to perfect polishing results on all floors such as parquet, laminate, cork, stone, linoleum or PVC.

Order no

1.056-820.0

- Optimal polishing results thanks to the high motor speed
- Ergonomic construction and optimised shape
- Accessory storage on the device