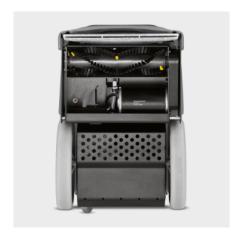

## High cleaning performance

- Roller brush assists with fibre-deep cleaning.
- Floating roller brush for uniform cleaning performance.
- Fibres are aligned and ensure a uniform appearance.