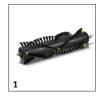

# **ACCESSORIES FOR BRC 30/15 C 1.008-057.0**

|                                      |   | Order no.   | Description                                                                                                                     |  |  |
|--------------------------------------|---|-------------|---------------------------------------------------------------------------------------------------------------------------------|--|--|
| ROLLER BRUSHES                       |   |             |                                                                                                                                 |  |  |
| Roller brush, 300 mm                 | 1 | 8.621-604.0 | Standard, black, suitable for all types of carpets.                                                                             |  |  |
| CARPET CLEANERS                      |   |             |                                                                                                                                 |  |  |
| Other accessories                    |   |             |                                                                                                                                 |  |  |
| Adapter                              | 2 | 8.631-030.0 | For floor tool 4.130-061.0 and handle with trigger 4.130-163.0.                                                                 |  |  |
| SPRAY EXTRACTION CLEANERS            |   |             |                                                                                                                                 |  |  |
| Upholstery tools                     |   |             |                                                                                                                                 |  |  |
| Hand nozzle                          | 3 | 4.130-163.0 | For cleaning upholstery with Puzzi 400/E and Puzzi 400 K, with water flow reducer<br>3.637-029.0 - except Puzzi 400 K.          |  |  |
| Spray/suction hoses                  |   |             |                                                                                                                                 |  |  |
| Spray/suction hose, 4.0 m, Puzzi 400 | 4 | 4.440-644.0 | Spray/suction hose with a length of 4 m and a metal coupling. Suitable for the Puzzi 400 spray extraction cleaner from Kärcher. |  |  |