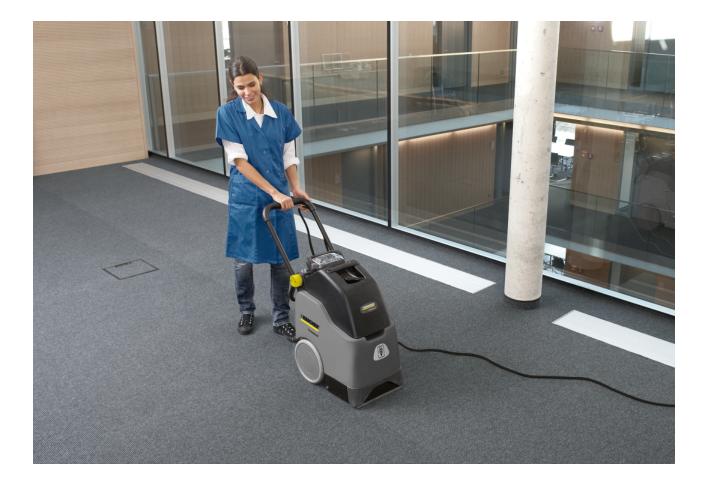

# **BRC 30/15 C**

Compact carpet cleaning machine for the quick and economical spray extraction of smaller areas, but also for targeted spot cleaning and intermediate cleaning of carpets with prespraying of I-Capsolation cleaning agent. Economical on areas between 200 and 800 m<sup>2</sup>.

## **Compact dimensions**

- Ideal for areas between 200 and 800 m².
- Easy storage.
- Easy to transport.