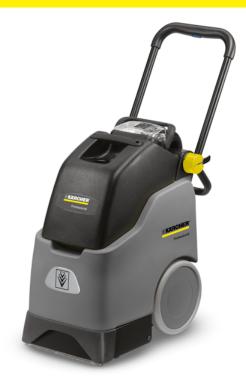

# **BRC 30/15 C**

Compact carpet cleaning machine for the quick and economical spray extraction of smaller areas, but also for targeted spot cleaning and intermediate cleaning of carpets with prespraying of I-Capsolation cleaning agent. Economical on areas between 200 and 800 m<sup>2</sup>.

#### Order no

1.008-057.0

- Compact, for small to medium-sized surfaces
- Working direction, backwards
- 1 roller brush with constant contact pressure

| Technical data                                                   |            |                 |
|------------------------------------------------------------------|------------|-----------------|
| EAN code                                                         |            | 4039784557192   |
| Area performance (deep cleaning / intermediate cleaning iCapsol) | m²/h       | 150             |
| Air flow                                                         | I/s        | 46              |
| Vacuum                                                           | mbar / kPa | 300 / 30        |
| Spray pressure for deep cleaning                                 | bar        | 3.5             |
| Spray rate for deep cleaning                                     | I/min      | 1               |
| Working width, vacuuming                                         | mm         | 315             |
| Tank of fresh/dirty water                                        | 1          | 15 / 17         |
| Turbine capacity                                                 | W          | 1130            |
| Motor rating of brush motor                                      | W          | 76              |
| Weight without accessories                                       | kg         | 36              |
| Weight incl. packaging                                           | kg         | 35.5            |
| Dimensions (L × W × H)                                           | mm         | 920 × 360 × 750 |