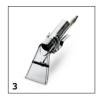

# **ACCESSORIES FOR BRC 30/15 C 1.008-057.0**

|                                      |   | Order no.   | Description                                                                                                                     |  |  |
|--------------------------------------|---|-------------|---------------------------------------------------------------------------------------------------------------------------------|--|--|
| ROLLER BRUSHES                       |   |             |                                                                                                                                 |  |  |
| Roller brush, 300 mm                 | 1 | 8.621-604.0 | Standard, black, suitable for all types of carpets.                                                                             |  |  |
| CARPET CLEANERS                      |   |             |                                                                                                                                 |  |  |
| Other accessories                    |   |             |                                                                                                                                 |  |  |
| Adapter                              | 2 | 8.631-030.0 | For floor tool 4.130-061.0 and handle with trigger 4.130-163.0.                                                                 |  |  |
| SPRAY EXTRACTION CLEANERS            |   |             |                                                                                                                                 |  |  |
| Upholstery tools                     |   |             |                                                                                                                                 |  |  |
| Hand nozzle                          | 3 | 4.130-163.0 | For cleaning upholstery with Puzzi 400/E and Puzzi 400 K, with water flow reducer<br>3.637-029.0 - except Puzzi 400 K.          |  |  |
| Spray/suction hoses                  |   |             |                                                                                                                                 |  |  |
| Spray/suction hose, 4.0 m, Puzzi 400 | 4 | 4.440-644.0 | Spray/suction hose with a length of 4 m and a metal coupling. Suitable for the Puzzi 400 spray extraction cleaner from Kärcher. |  |  |