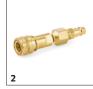

# **ACCESSORIES FOR BRC 30/15 C 1.008-057.0**

|                                      |   | Order no.   | Description                                                                                                                     |  |  |
|--------------------------------------|---|-------------|---------------------------------------------------------------------------------------------------------------------------------|--|--|
| ROLLER BRUSHES                       |   |             |                                                                                                                                 |  |  |
| Roller brush, 300 mm                 | 1 | 8.621-604.0 | Standard, black, suitable for all types of carpets.                                                                             |  |  |
| CARPET CLEANERS                      |   |             |                                                                                                                                 |  |  |
| Other accessories                    |   |             |                                                                                                                                 |  |  |
| Adapter                              | 2 | 8.631-030.0 | For floor tool 4.130-061.0 and handle with trigger 4.130-163.0.                                                                 |  |  |
| SPRAY EXTRACTION CLEANERS            |   |             |                                                                                                                                 |  |  |
| Upholstery tools                     |   |             |                                                                                                                                 |  |  |
| Hand nozzle                          | 3 | 4.130-163.0 | For cleaning upholstery with Puzzi 400/E and Puzzi 400 K, with water flow reducer<br>3.637-029.0 - except Puzzi 400 K.          |  |  |
| Spray/suction hoses                  |   |             |                                                                                                                                 |  |  |
| Spray/suction hose, 4.0 m, Puzzi 400 | 4 | 4.440-644.0 | Spray/suction hose with a length of 4 m and a metal coupling. Suitable for the Puzzi 400 spray extraction cleaner from Kärcher. |  |  |