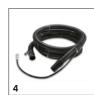

# **ACCESSORIES FOR BRC 30/15 C 1.008-057.0**

|                                      |   | Order no.   | Description                                                                                                                     |  |  |
|--------------------------------------|---|-------------|---------------------------------------------------------------------------------------------------------------------------------|--|--|
| ROLLER BRUSHES                       |   |             |                                                                                                                                 |  |  |
| Roller brush, 300 mm                 | 1 | 8.621-604.0 | Standard, black, suitable for all types of carpets.                                                                             |  |  |
| CARPET CLEANERS                      |   |             |                                                                                                                                 |  |  |
| Other accessories                    |   |             |                                                                                                                                 |  |  |
| Adapter                              | 2 | 8.631-030.0 | For floor tool 4.130-061.0 and handle with trigger 4.130-163.0.                                                                 |  |  |
| SPRAY EXTRACTION CLEANERS            |   |             |                                                                                                                                 |  |  |
| Upholstery tools                     |   |             |                                                                                                                                 |  |  |
| Hand nozzle                          | 3 | 4.130-163.0 | For cleaning upholstery with Puzzi 400/E and Puzzi 400 K, with water flow reducer<br>3.637-029.0 - except Puzzi 400 K.          |  |  |
| Spray/suction hoses                  |   |             |                                                                                                                                 |  |  |
| Spray/suction hose, 4.0 m, Puzzi 400 | 4 | 4.440-644.0 | Spray/suction hose with a length of 4 m and a metal coupling. Suitable for the Puzzi 400 spray extraction cleaner from Kärcher. |  |  |