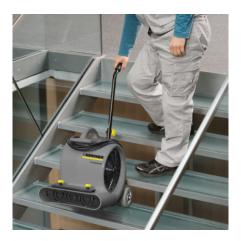

#### Folding handle.

• Thanks to its wheels and sliding handle, the air blower is easy to transport.