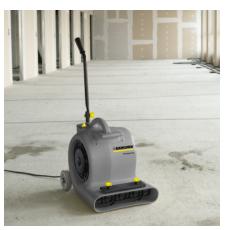

## **AB 84**

With the air blower AB 84 we offer a robust, mobile and powerful dehydration machine after spray extraction cleaning. With its ergonomic handle and the two wheels the machine can be transported easily. The powerful air blower ensures a fast dehydration time of carpets. Also applicable for the construction drying and after water damages in buildings.

#### Shorter drying time

• The AB 84 air blower shortens drying times for spray-extracted or shampooed carpets by up to 40%.