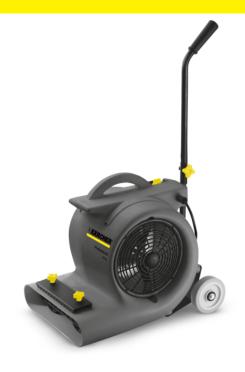

## **AB 84**

With the air blower AB 84 we offer a robust, mobile and powerful dehydration machine after spray extraction cleaning. With its ergonomic handle and the two wheels the machine can be transported easily. The powerful air blower ensures a fast dehydration time of carpets. Also applicable for the construction drying and after water damages in buildings.

#### 1.004-052.0

- Practical three-mode switch
- Integrated power cord holder
- Chassis with folding handle

| 2 | Technical data               |        |                    |
|---|------------------------------|--------|--------------------|
|   | EAN code                     |        | 4039784727144      |
|   | Speeds                       |        | 3                  |
|   | Air flow rate (levels 1/2/3) | m³/min | 56 / 70 / 84       |
|   | Blower speed (levels 1/2/3)  | rpm    | 1050 / 1350 / 1600 |
|   | Rated input power            | W      | max. 700           |
|   | Cable length                 | m      | 10                 |
|   | Weight without accessories   | kg     | 17.6               |
|   | Dimensions (L × W × H)       | mm     | 580 × 410 × 550    |
|   |                              |        |                    |

| Equipment                        |         |
|----------------------------------|---------|
| Protection class                 | 11      |
| Sturdy plastic casing            | -       |
| Handle                           | Folding |
| Chassis                          |         |
| Ergonomic carrying handle        |         |
| Integrated power cable organiser |         |
| Carpet clip                      |         |
| Included in the scope of supply. |         |